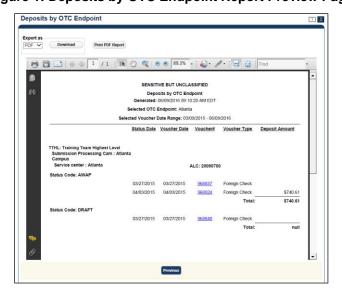

ter your search criteria.
  - Select the **Organization**, required
  - Select the ALC (Agency Location Code)
  - Enter the From: and To: Voucher Date range
  - Enter the From: and To: Deposit Total range
  - Select Yes or No for Report With Children



### **Application Tips**

- The date range for Voucher Date cannot exceed 15 months.
- Select **Yes** for **Report With Children** to generate a report that contains data for the selected OTC Endpoint as well as all of the lower-level OTC Endpoints.
- Select No for Report With Children to generate a report that contains data only for the selected OTC Endpoint.
- 4. Select an OTC Endpoint to initiate the report. The *Deposits by OTC Endpoint* preview page appears as shown in Figure 1.

Figure 1: Deposits by OTC Endpoint Report Preview Page





### **Application Tips**

- TGA denotes a deposit processing OTC Endpoint.
- CHK denotes a check capture OTC Endpoint.
- M denotes a mapped accounting code; an open lock denotes access permission; and a closed lock denotes no access permission.
- CDC denotes card processing OTC Endpoint.
- 5. Under Export as, you have the following options:
  - Select **PDF**, **Excel** or **Word format**
  - Select **Download**

Or

• Select Print PDF Report



### **Application Tips**

- Deposits with a voucher date older than five years does not display on the report but they may be viewed from the *Historical Reports* page (Home>Reports>Scheduled Reports).
- Unconfirmed Foreign Check items entered with a Country of Deposit value of Other does not display values in the Voucher Amount column.



## *