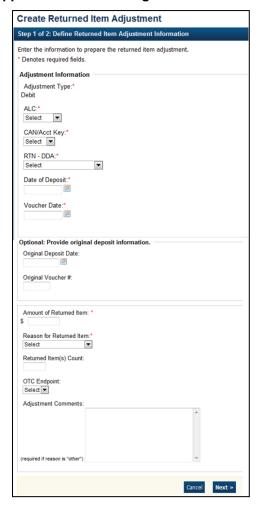

## **Create a Returned Item Adjustment for US Currency**

To create a returned item adjustment for US Currency, complete the following steps:

1. From the **Deposit Processing** tab, select **Create Returned Item Adjustment>US Currency**. The Step 1 of 2: Define Returned Item Adjustment Information page appears.

Enter the information to prepare the returned item adjustment and click Next. The Step 2 of 2: Review Item Adjustment appears as shown in Figure 1. Define Returned Item Adjustment

### Under Adjustment Information, complete the following:

- Select the ALC (Agency Location Code)
- Select the CAN/Acct Key (CA\$HLINK II Account Number/Account Key)
- Select the RTN DDA (Route Transit Number Demand Deposit Account)
- Enter the **Date of Deposit**
- Enter the **Voucher Date**
- Enter the Amount of Returned Item
- Select a Reason for Returned Item
- Enter the Returned Item(s) Count
- Select an **OTC Endpoint**
- Enter Adjustment Comments