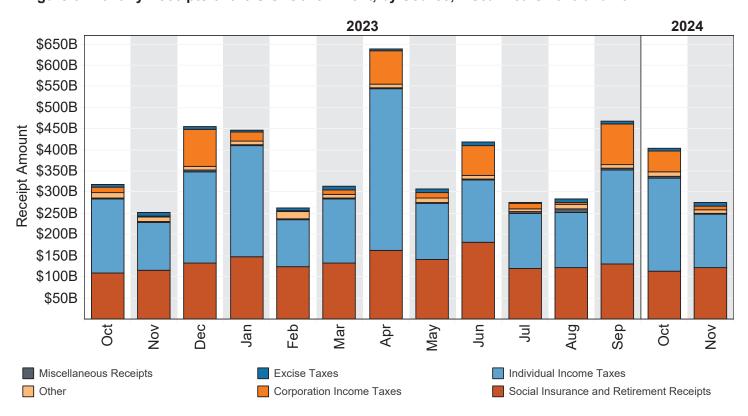

Figure 3. Monthly Receipts, Outlays, and Budget Deficit/Surplus of the U.S. Government, Fiscal Years 2023 and 2024

Figure 4. Monthly Receipts, Outlays, and Budget Deficit/Surplus of the U.S. Government, Cumulative, Fiscal Years 2023 and 2024

Source data: Table 1

Figure 5. Receipts of the U.S. Government, by Source, Fiscal Year 2024

Figure 6. Monthly Receipts of the U.S. Government, by Source, Fiscal Years 2023 and 2024

<sup>&</sup>quot;Other" Includes: Customs Duties and Estate and Gift Taxes