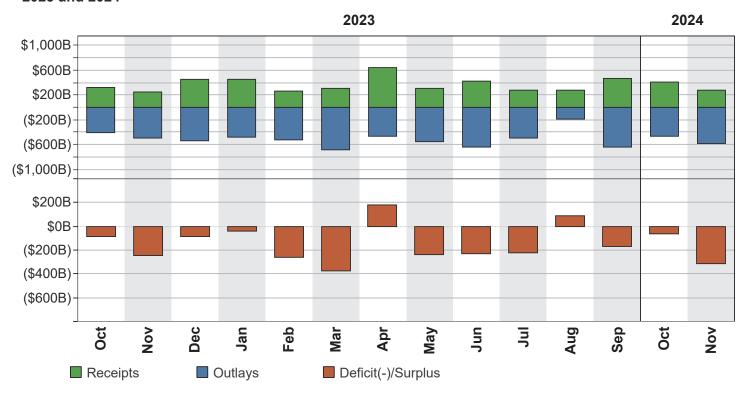

Figure 3. Monthly Receipts, Outlays, and Budget Deficit/Surplus of the U.S. Government, Fiscal Years 2023 and 2024

Figure 4. Monthly Receipts, Outlays, and Budget Deficit/Surplus of the U.S. Government, Cumulative, Fiscal Years 2023 and 2024

Source data: Table 1

Figure 5. Receipts of the U.S. Government, by Source, Fiscal Year 2024

Figure 6. Monthly Receipts of the U.S. Government, by Source, Fiscal Years 2023 and 2024

<sup>&</sup>quot;Other" Includes: Customs Duties and Estate and Gift Taxes