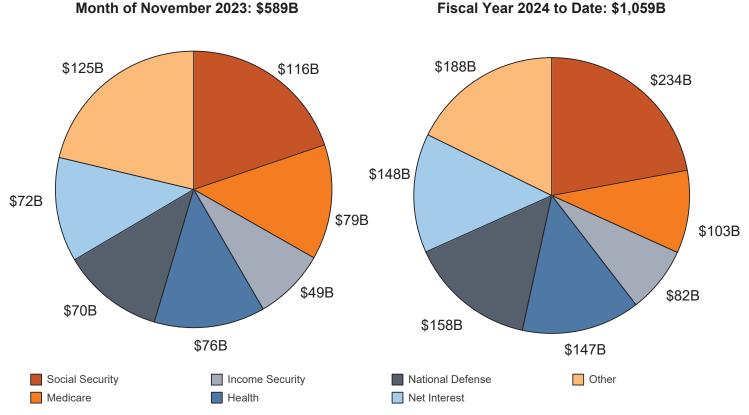

Source data: Table 9

<sup>\*</sup>Disclaimer: Other category is subject to change due to negative balances held. Note: Details may not add to totals due to rounding

Figure 7. Outlays of the U.S. Government, by Source, Fiscal Year 2024

\*Disclaimer: Other category is subject to change due to negative balances held.

Figure 8. Monthly Outlays of the U.S. Government, by Source, Fiscal Years 2023 and 2024

"Other" Includes: Administration of Justice, Agriculture, Community and Regional Development, Education, Training, Employment, and Social Services, Energy, General Government, General Science, Space, and Technology, International Affairs, Natural Resources and Environment, Transportation, Undistributed Offsetting Receipts, Veterans' Benefits and Services.