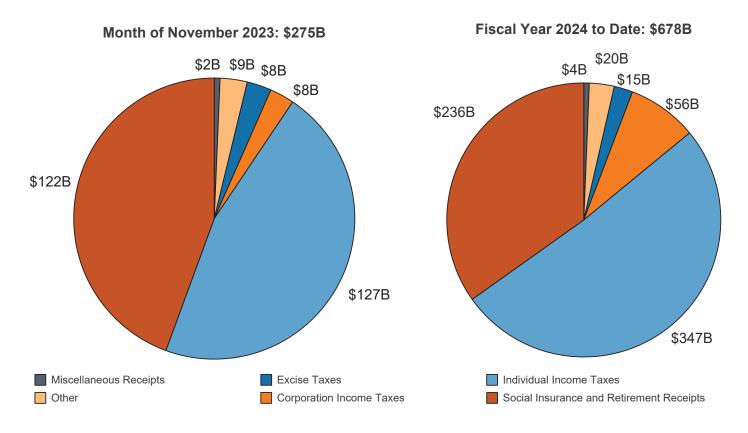

Source data: Table 1

Figure 5. Receipts of the U.S. Government, by Source, Fiscal Year 2024

Figure 6. Monthly Receipts of the U.S. Government, by Source, Fiscal Years 2023 and 2024

<sup>&</sup>quot;Other" Includes: Customs Duties and Estate and Gift Taxes