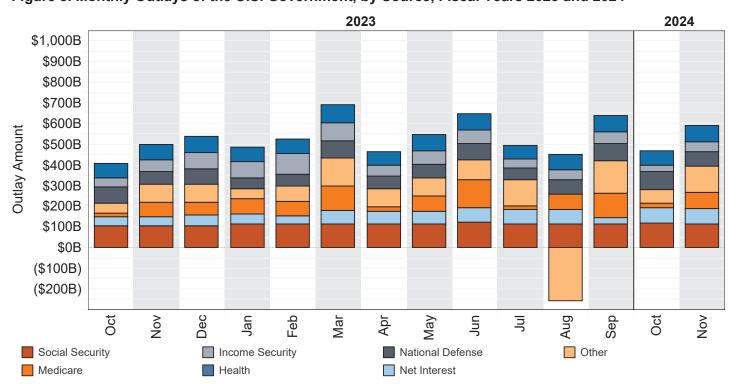

\*Disclaimer: Other category is subject to change due to negative balances held.

Figure 8. Monthly Outlays of the U.S. Government, by Source, Fiscal Years 2023 and 2024

"Other" Includes: Administration of Justice, Agriculture, Community and Regional Development, Education, Training, Employment, and Social Services, Energy, General Government, General Science, Space, and Technology, International Affairs, Natural Resources and Environment, Transportation, Undistributed Offsetting Receipts, Veterans' Benefits and Services.