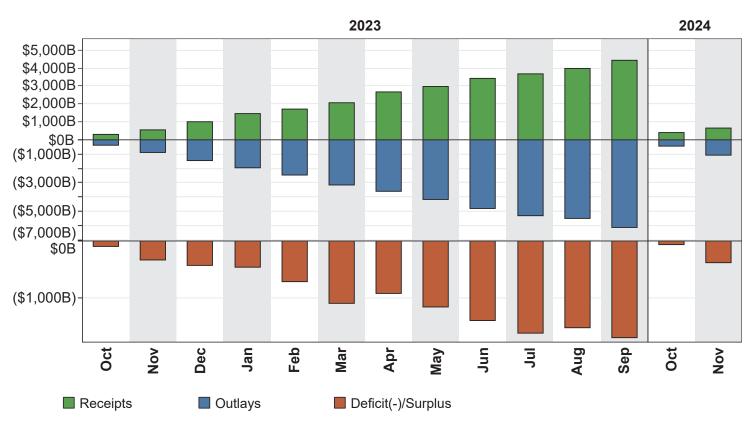

Figure 3. Monthly Receipts, Outlays, and Budget Deficit/Surplus of the U.S. Government, Fiscal Years 2023 and 2024

Figure 4. Monthly Receipts, Outlays, and Budget Deficit/Surplus of the U.S. Government, Cumulative, Fiscal Years 2023 and 2024

Source data: Table 1

Figure 5. Receipts of the U.S. Government, by Source, Fiscal Year 2024

Figure 6. Monthly Receipts of the U.S. Government, by Source, Fiscal Years 2023 and 2024

<sup>&</sup>quot;Other" Includes: Customs Duties and Estate and Gift Taxes