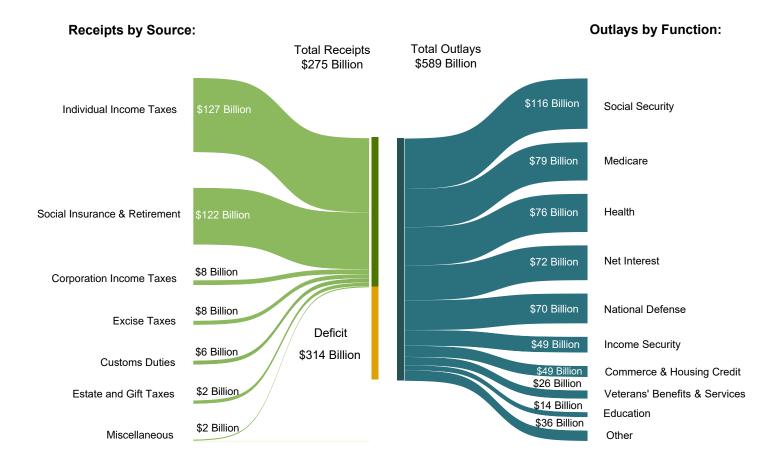

Source data: Table 1

Figure 5. Receipts of the U.S. Government, by Source, Fiscal Year 2024

Figure 6. Monthly Receipts of the U.S. Government, by Source, Fiscal Years 2023 and 2024

<sup>&</sup>quot;Other" Includes: Customs Duties and Estate and Gift Taxes

Source data: Table 9

<sup>\*</sup>Disclaimer: Other category is subject to change due to negative balances held. Note: Details may not add to totals due to rounding

Figure 7. Outlays of the U.S. Government, by Source, Fiscal Year 2024