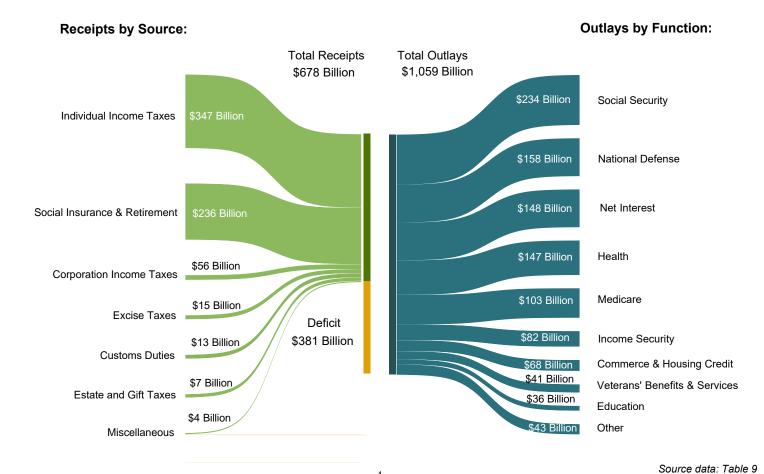

Source data: Table 1

Figure 5. Receipts of the U.S. Government, by Source, Fiscal Year 2024

Figure 6. Monthly Receipts of the U.S. Government, by Source, Fiscal Years 2023 and 2024

<sup>&</sup>quot;Other" Includes: Customs Duties and Estate and Gift Taxes

Source data: Table 9

<sup>\*</sup>Disclaimer: Other category is subject to change due to negative balances held. Note: Details may not add to totals due to rounding

Figure 7. Outlays of the U.S. Government, by Source, Fiscal Year 2024