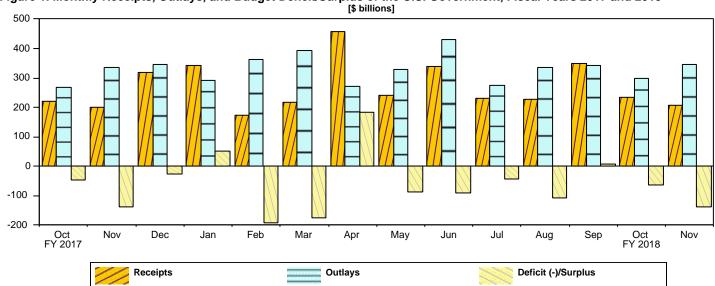

Figure 1. Monthly Receipts, Outlays, and Budget Deficit/Surplus of the U.S. Government, Fiscal Years 2017 and 2018

1 These estimates are based on the FY 2018 Budget, released by the Office of Management and Budget on July 14, 2017.