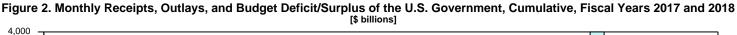

|                                                                |
| By Other Means                            | -21,468       | -18,171                           | -88,975                                              | -18,161                                              | -78,413                                                        |

Figure 1. Monthly Receipts, Outlays, and Budget Deficit/Surplus of the U.S. Government, Fiscal Years 2017 and 2018

1 These estimates are based on the FY 2018 Budget, released by the Office of Management and Budget on July 14, 2017.

2 These estimates are based on the FY 2018 Budget, released by the Office of

Management and Budget on May 23, 2017.

Note: Details may not add to totals due to rounding.

... No Transactions















#### Table 3. Summary of Receipts and Outlays of the U.S. Government, November 2017 and Other Periods

[\$ millions]

|                                                      | [\$ minions]  | 1                                 |                                            |                                                         |  |
|------------------------------------------------------|---------------|-----------------------------------|--------------------------------------------|---------------------------------------------------------|--|
| Classification                                       | This<br>Month | Current<br>Fiscal Year<br>to Date | Comparable<br>Prior Period<br>Year to Date | Budget<br>Estimates<br>Full Fiscal<br>Year <sup>1</sup> |  |
| Budget Receipts