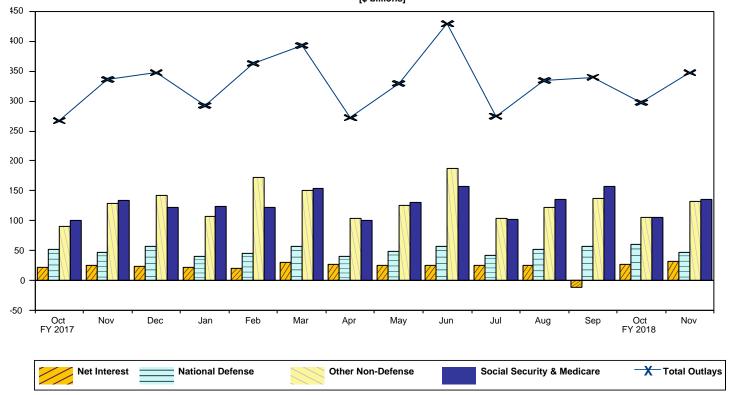

Figure 1. Monthly Receipts, Outlays, and Budget Deficit/Surplus of the U.S. Government, Fiscal Years 2017 and 2018

1 These estimates are based on the FY 2018 Budget, released by the Office of Management and Budget on July 14, 2017.