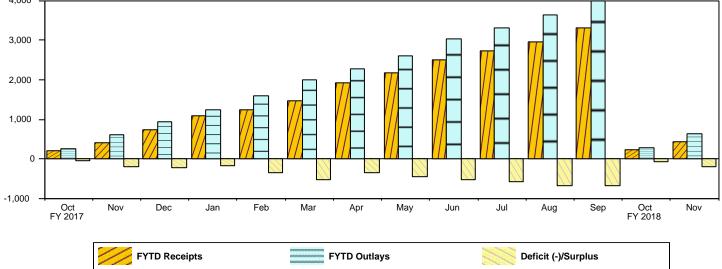

|                                                                |
| By Other Means                            | -21,468       | -18,171                           | -88,975                                              | -18,161                                              | -78,413                                                        |

Figure 1. Monthly Receipts, Outlays, and Budget Deficit/Surplus of the U.S. Government, Fiscal Years 2017 and 2018

1 These estimates are based on the FY 2018 Budget, released by the Office of Management and Budget on July 14, 2017.

2 These estimates are based on the FY 2018 Budget, released by the Office of

Management and Budget on May 23, 2017.

Note: Details may not add to totals due to rounding.

... No Transactions















#### Table 3. Summary of Receipts and Outlays of the U.S. Government, November 2017 and Other Periods

[\$ millions]

|                                                      | [\$ minions]  | 1                                 |                                            |                                                         |  |
|------------------------------------------------------|---------------|-----------------------------------|--------------------------------------------|---------------------------------------------------------|--|
| Classification                                       | This<br>Month | Current<br>Fiscal Year<br>to Date | Comparable<br>Prior Period<br>Year to Date | Budget<br>Estimates<br>Full Fiscal<br>Year <sup>1</sup> |  |
| Budget Receipts