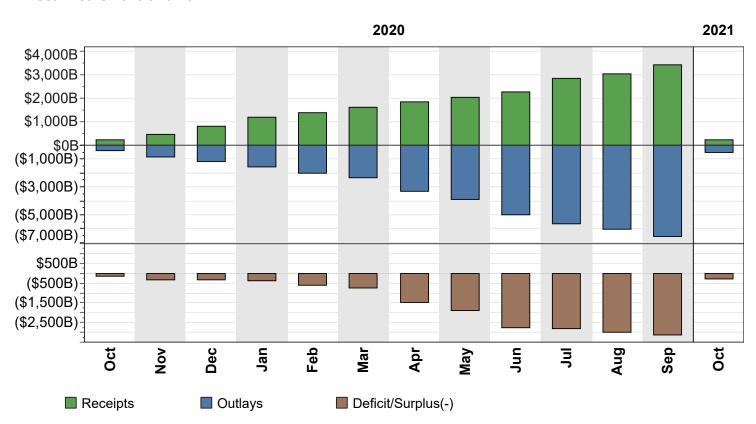

Figure 2. Cumulative Receipts, Outlays, and Surplus/Deficit through Fiscal Year 2021

Table 1. Summary of Receipts, Outlays, and the Deficit/Surplus of the U.S. Government, Fiscal Years 2020 and 2021, by Month [\$ millions]

Figure 3. Monthly Receipts, Outlays, and Budget Deficit/Surplus of the U.S. Government, Fiscal Years 2020 and 2021

Figure 4. Monthly Receipts, Outlays, and Budget Deficit/Surplus of the Government, Cumulative, Fiscal Years 2020 and 2021