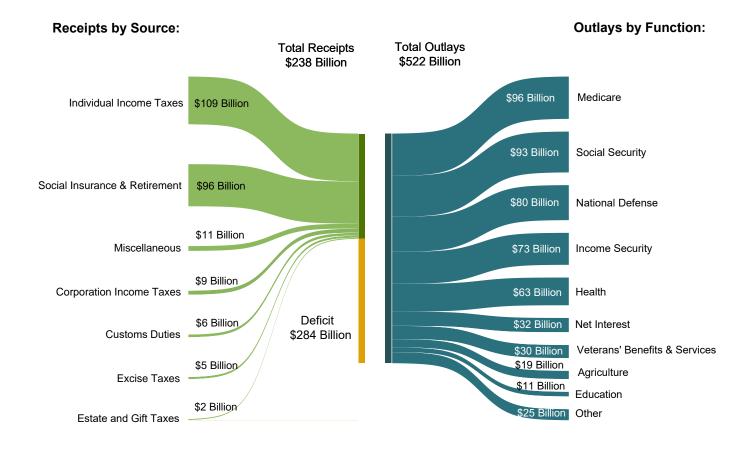

#### DATA SOURCES AND INFORMATION

The Explanatory Notes section of this publication provides information concerning the flow of data into the *MTS* and sources of information relevant to the *MTS*.

Figure 1. Receipts, Outlays, and Surplus/Deficit for October 2020

Figure 5. Receipts of the U.S. Government, by Source, Fiscal Year 2021

Figure 6. Monthly Receipts of the U.S. Government, by Source, Fiscal Years 2020 and 2021

<sup>&</sup>quot;Other" Includes: Customs Duties and Estate and Gift Taxes

<sup>\*</sup>Disclaimer: Other category is subject to change due to negative balances held.

Figure 7. Outlays of the U.S. Government, by Source, Fiscal Year 2021

<sup>\*</sup>Disclaimer: Other category is subject to change due to negative balances held.