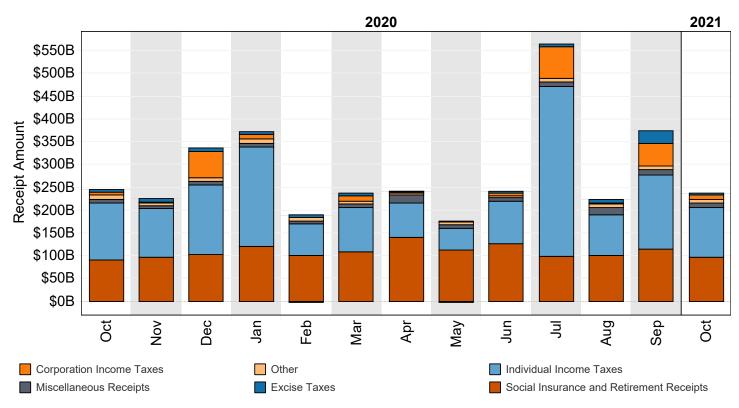

Figure 5. Receipts of the U.S. Government, by Source, Fiscal Year 2021

Figure 6. Monthly Receipts of the U.S. Government, by Source, Fiscal Years 2020 and 2021

<sup>&</sup>quot;Other" Includes: Customs Duties and Estate and Gift Taxes