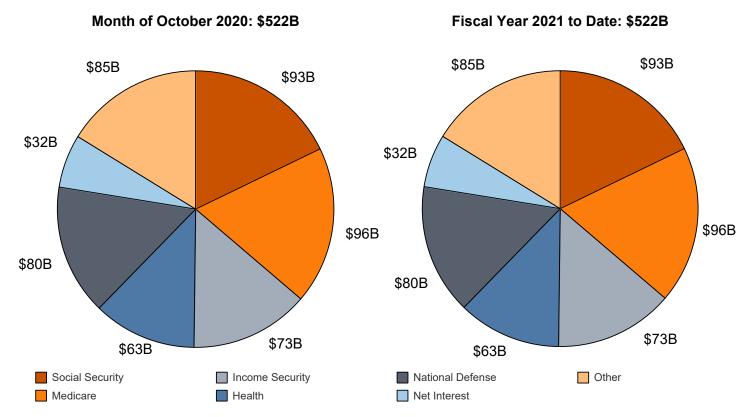

<sup>\*</sup>Disclaimer: Other category is subject to change due to negative balances held.

Figure 7. Outlays of the U.S. Government, by Source, Fiscal Year 2021

<sup>\*</sup>Disclaimer: Other category is subject to change due to negative balances held.

Figure 8. Monthly Outlays of the U.S. Government, by Source, Fiscal Years 2020 and 2021

<sup>&</sup>quot;Other" Includes: Administration of Justice, Agriculture, Community and Regional Development, Education, Training, Employment, and Social Services, Energy, General Government, General Science, Space, and Technology, International Affairs, Natural Resources and Environment, Transportation, Undistributed Offsetting Receipts, Veterans' Benefits and Services.

Note: Details may not add to totals due to rounding

Table 3. Summary of Receipts and Outlays of the U.S. Government, October 2020 and Other Periods [\$ millions]

|                                                | [\$ millions] |                                   |                                            |                                                         |  |  |  |  |  |  |  |  |  |
|------------------------------------------------|---------------|-----------------------------------|--------------------------------------------|---------------------------------------------------------|--|--|--|--|--|--|--|--|--|
| Classification                                 | This<br>Month | Current<br>Fiscal Year<br>to Date | Comparable<br>Prior Period<br>Year to Date | Budget<br>Estimates<br>Full Fiscal<br>Year <sup>1</sup> |  |  |  |  |  |  |  |  |  |
| Budget Receipts                                |               |                                   |                                            |                                                         |  |  |  |  |  |  |  |  |  |
| Individual Income Taxes                        | 108,748       | 108,748                           | 126,389                                    | 1,931,678                                               |  |  |  |  |  |  |  |  |  |
| Corporation Income Taxes                       | 9,152         | 9,152                             | 6,571                                      | 284,093                                                 |  |  |  |  |  |  |  |  |  |
| Social Insurance and Retirement Receipts:      |               |                                   |                                            |                                                         |  |  |  |  |  |  |  |  |  |
| Employment and General Retirement (Off-Budget) | 69,463        | 69,463                            | 64,426                                     | 1,011,036                                               |  |  |  |  |  |  |  |  |  |
| Employment and General Retirement (On-Budget)  | 23,992        | 23,992                            | 22,245                                     | 313,944                                                 |  |  |  |  |  |  |  |  |  |
| Unemployment Insurance                         | 1,891         | 1,891                             | 2,757                                      | 43,033                                                  |  |  |  |  |  |  |  |  |  |
| Other Retirement                               | 522           | 522                               | 389                                        | 5,581                                                   |  |  |  |  |  |  |  |  |  |
| Excise Taxes                                   | 4,747         | 4,747                             | 6,037                                      | 87,206                                                  |  |  |  |  |  |  |  |  |  |
| Estate and Gift Taxes                          | 2,149         | 2,149                             | 1,691                                      | 21,641                                                  |  |  |  |  |  |  |  |  |  |
| Customs Duties                                 | 6,156         | 6,156                             | 7,757                                      | 53,811                                                  |  |  |  |  |  |  |  |  |  |
| Miscellaneous Receipts                         | 10,879        | 10,879                            | 7,260                                      | 111,270                                                 |  |  |  |  |  |  |  |  |  |
| Total Receipts                                 | 237,698       | 237,698                           | 245,521                                    | 3,863,293                                               |  |  |  |  |  |  |  |  |  |
| (On-Budget)                                    | 168,235       | 168,235                           | 181,095                                    | 2,852,257                                               |  |  |  |  |  |  |  |  |  |
|                                                | 69,463        | 69,463                            | 64,426                                     | 1,011,036                                               |  |  |  |  |  |  |  |  |  |
| (Off-Budget)                                   | 69,463        | 09,403                            | 04,420                                     | 1,011,036                                               |  |  |  |  |  |  |  |  |  |
| Budget Outlays                                 | 505           | 505                               | 504                                        | 5 70F                                                   |  |  |  |  |  |  |  |  |  |
| Legislative Branch                             |               |                                   |                                            | 5,795                                                   |  |  |  |  |  |  |  |  |  |
| Judicial Branch                                | 810           | 810                               | 713                                        | 8,993                                                   |  |  |  |  |  |  |  |  |  |
| Department of Agriculture                      | 31,857        | 31,857                            | 19,093                                     | 129,215                                                 |  |  |  |  |  |  |  |  |  |
| Department of Commerce                         | 1,282         | 1,282                             | 963                                        | 12,245                                                  |  |  |  |  |  |  |  |  |  |
| Department of DefenseMilitary Programs         | 76,530        | 76,530                            | 68,233                                     | 729,329                                                 |  |  |  |  |  |  |  |  |  |
| Department of Education                        | 7,709         | 7,709                             | 8,094                                      | 78,962                                                  |  |  |  |  |  |  |  |  |  |
| Department of Energy                           | 3,235         | 3,235                             | 3,109                                      | 35,484                                                  |  |  |  |  |  |  |  |  |  |
| Department of Health and Human Services        | 157,909       | 157,909                           | 105,391                                    | 1,371,719                                               |  |  |  |  |  |  |  |  |  |
| Department of Homeland Security                | 13,079        | 13,079                            | 4,884                                      | 60,330                                                  |  |  |  |  |  |  |  |  |  |
| Department of Housing and Urban Development    | 3,876         | 3,876                             | 3,836                                      | 52,394                                                  |  |  |  |  |  |  |  |  |  |
| Department of the Interior                     | 1,208         | 1,208                             | 1,251                                      | 16,153                                                  |  |  |  |  |  |  |  |  |  |
| Department of Justice                          | 2,597         | 2,597                             | 3,135                                      | 41,133                                                  |  |  |  |  |  |  |  |  |  |
| Department of Labor                            | 22,852        | 22,852                            | -3,367                                     | 38,267                                                  |  |  |  |  |  |  |  |  |  |
| Department of State                            | 3,493         | 3,493                             | 2,251                                      | 26,454                                                  |  |  |  |  |  |  |  |  |  |
| Department of Transportation                   | 7,943         | 7,943                             | 7,470                                      | 88,706                                                  |  |  |  |  |  |  |  |  |  |
| Department of the Treasury:                    |               |                                   |                                            |                                                         |  |  |  |  |  |  |  |  |  |
| Interest on Treasury Debt Securities (Gross)   | 20,076        | 20,076                            | 30,319                                     | 575,782                                                 |  |  |  |  |  |  |  |  |  |
| Other                                          | 16,213        | 16,213                            | 8,903                                      | 114,876                                                 |  |  |  |  |  |  |  |  |  |
| Department of Veterans Affairs                 | 29,924        | 29,924                            | 17,595                                     | 235,288                                                 |  |  |  |  |  |  |  |  |  |
| Corps of Engineers                             | 847           | 847                               | 710                                        | 5,590                                                   |  |  |  |  |  |  |  |  |  |
| Other Defense Civil Programs                   | 11,663        | 11,663                            | 5,354                                      | 65,316                                                  |  |  |  |  |  |  |  |  |  |
| Environmental Protection Agency                | 813           | 813                               | 831                                        | 7,533                                                   |  |  |  |  |  |  |  |  |  |
| Executive Office of the President              | 44            | 44                                | 33                                         | 430                                                     |  |  |  |  |  |  |  |  |  |
| General Services Administration                | 56            | 56                                | 46                                         | 107,484                                                 |  |  |  |  |  |  |  |  |  |
| International Assistance Programs              | 1,036         | 1,036                             | 1,432                                      | 34,717                                                  |  |  |  |  |  |  |  |  |  |
| National Aeronautics and Space Administration  | 1,993         | 1,993                             | 1,715                                      | 23,846                                                  |  |  |  |  |  |  |  |  |  |
| National Science Foundation                    | 600           | 600                               | 679                                        | 8,003                                                   |  |  |  |  |  |  |  |  |  |
| Office of Personnel Management                 | 8,888         | 8,888                             | 9,587                                      | 0                                                       |  |  |  |  |  |  |  |  |  |
| Small Business Administration                  | 2,476         | 2,476                             | 81                                         | 871                                                     |  |  |  |  |  |  |  |  |  |
| Social Security Administration                 | 102,355       | 102,355                           | 93,681                                     | 1,214,807                                               |  |  |  |  |  |  |  |  |  |
| Independent Agencies                           | 4,833         | 4,833                             | 3,159                                      | 26,451                                                  |  |  |  |  |  |  |  |  |  |
| Allowances                                     |               |                                   |                                            | -7,136                                                  |  |  |  |  |  |  |  |  |  |
| Undistributed Offsetting Receipts:             |               |                                   |                                            | 7,100                                                   |  |  |  |  |  |  |  |  |  |
| Interest                                       | 11,168        | 11,168                            | 3,223                                      | -140,551                                                |  |  |  |  |  |  |  |  |  |
| Other                                          | -26,101       | -26,101                           | -22.921                                    | -139,127                                                |  |  |  |  |  |  |  |  |  |
| Total Outlays                                  | 521,769       | 521,769                           | 379,988                                    | 4,829,359                                               |  |  |  |  |  |  |  |  |  |
| (On-Budget)                                    | 439,355       | 439,355                           | 300,962                                    | 3,811,118                                               |  |  |  |  |  |  |  |  |  |
| (Off-Budget)                                   | 82,413        | 82,413                            | 79,026                                     | 1,018,241                                               |  |  |  |  |  |  |  |  |  |
| Surplus (+) or Deficit (-)                     | -284,071      | -284,071                          | -134,467                                   | -966,066                                                |  |  |  |  |  |  |  |  |  |
| (On-Budget)                                    | -271,120      | -271,120                          | -119,867                                   | -958,861                                                |  |  |  |  |  |  |  |  |  |
| (Off-Budget)                                   | -12,950       | -12,950                           | -14,600                                    | -7,205                                                  |  |  |  |  |  |  |  |  |  |
| \-·· <b>3-</b> -/                              | 12,000        | . =,000                           | 1-1,000                                    | .,200                                                   |  |  |  |  |  |  |  |  |  |