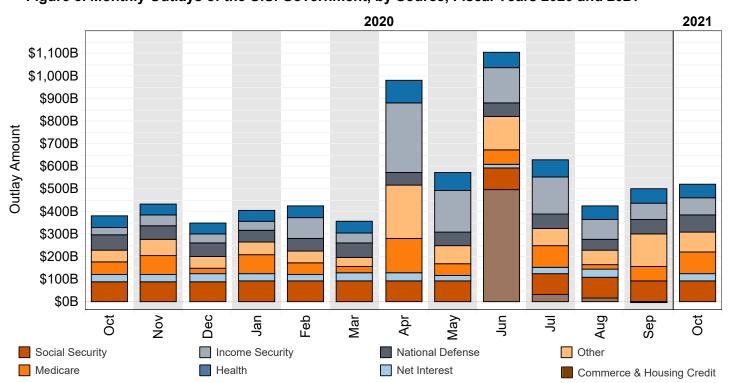

Figure 8. Monthly Outlays of the U.S. Government, by Source, Fiscal Years 2020 and 2021

<sup>&</sup>quot;Other" Includes: Administration of Justice, Agriculture, Community and Regional Development, Education, Training, Employment, and Social Services, Energy, General Government, General Science, Space, and Technology, International Affairs, Natural Resources and Environment, Transportation, Undistributed Offsetting Receipts, Veterans' Benefits and Services.