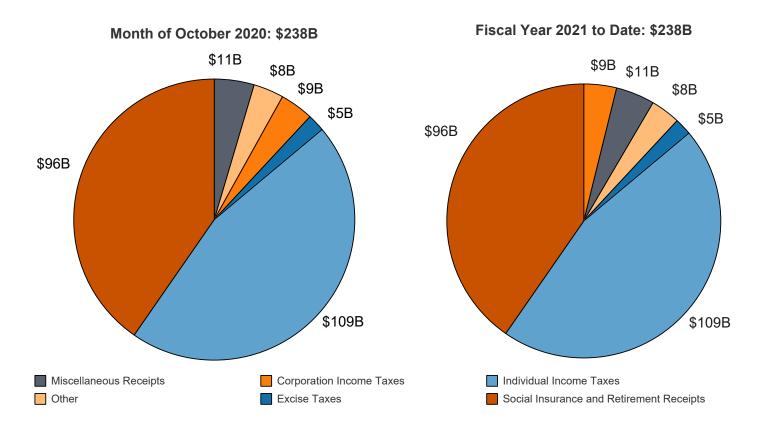

Figure 5. Receipts of the U.S. Government, by Source, Fiscal Year 2021

Figure 6. Monthly Receipts of the U.S. Government, by Source, Fiscal Years 2020 and 2021

<sup>&</sup>quot;Other" Includes: Customs Duties and Estate and Gift Taxes

|                                                          |                   | [\$ millions]       |          |                   |                     |          |                   |                     |          |
|----------------------------------------------------------|-------------------|---------------------|----------|-------------------|---------------------|----------|-------------------|---------------------|----------|
|                                                          | ļ                 | This Month          | 1        | Current           | Fiscal Year         | to Date  | Prior F           | iscal Year t        | o Date   |
| Classification                                           | Gross<br>Receipts | Refunds<br>(Deduct) | Receipts | Gross<br>Receipts | Refunds<br>(Deduct) | Receipts | Gross<br>Receipts | Refunds<br>(Deduct) | Receipts |
| Individual Income Taxes                                  |                   |                     |          |                   |                     |          |                   |                     |          |
| Withheld                                                 | 87,725            |                     |          | 87,725            |                     |          | 108,600           |                     |          |
| Presidential Election Campaign Fund                      | 1                 |                     |          | 1                 |                     |          | 1                 |                     |          |
| Other                                                    | 32,665            |                     |          | 32,665            |                     |          | 28,361            |                     |          |
| Total Individual Income Taxes                            | 120,392           | 11,644              | 108,748  | 120,392           | 11,644              | 108,748  | 136,962           | 10,573              | 126,389  |
| Corporation Income Taxes                                 | 14,914            | 5,762               | 9,152    | 14,914            | 5,762               | 9,152    | 10,802            | 4,232               | 6,571    |
| Social Insurance and Retirement Receipts:                |                   |                     |          |                   |                     |          |                   |                     |          |
| Employment and General Retirement:                       |                   |                     |          |                   |                     |          |                   |                     |          |
| Federal Old-Age and Survivors Insurance Trust Fund:      |                   |                     |          |                   |                     |          |                   |                     |          |
| Federal Insurance Contributions Act Taxes                | 59,085            |                     | 59,085   | 59,085            |                     | 59,085   | 54,796            |                     | 54,796   |
| Self-Employment Contributions Act Taxes                  | 295               |                     | 295      | 295               |                     | 295      | 278               |                     | 278      |
| Total Federal Old-Age and Survivors Insurance Trust Fund | 59,380            |                     | 59,380   | 59,380            |                     | 59,380   | 55,074            |                     | 55,074   |
| Federal Disability Insurance Trust Fund:                 |                   |                     |          |                   |                     |          |                   |                     |          |
| Federal Insurance Contributions Act Taxes                | 10,033            |                     | 10,033   | 10,033            |                     | 10,033   | 9,305             |                     | 9,305    |
| Self-Employment Contributions Act Taxes                  | 50                |                     | 50       | ,                 |                     | 50       |                   |                     | 47       |
| Total Federal Disability Insurance Trust Fund            | 10,083            |                     | 10,083   | 10,083            |                     | 10,083   | 9,352             |                     | 9,352    |
| Federal Hospital Insurance Trust Fund:                   |                   |                     |          |                   |                     |          |                   |                     |          |
| Federal Insurance Contributions Act Taxes                | 23,544            |                     | 23,544   | 23,544            |                     | 23,544   | 21,717            |                     | 21,717   |
| Self-Employment Contributions Act Taxes                  | 130               |                     | 400      |                   |                     | 130      |                   |                     | 124      |
| Total Federal Hospital Insurance Trust Fund              | 23,674            |                     | 23,674   |                   |                     | 23,674   |                   |                     | 21,841   |
| Railroad Retirement:                                     | -                 |                     | ,        | ,                 |                     |          | ,                 |                     | ,        |
| Rail Pension and Supplemental Annuity                    | 166               | (**)                | 166      | 166               | (**)                | 166      | 244               | 19                  | 224      |
| Social Security Equivalent Account                       | 152               |                     |          |                   |                     |          |                   |                     | 179      |
| Total Employment and General Retirement                  | 93,455            | . ,                 |          |                   |                     |          |                   | 40                  |          |
| 1 7                                                      | 95,455            | ( )                 | 30,400   | 95,455            | ( )                 | 30,400   | 00,711            | +0                  | 00,071   |
| Unemployment Insurance:                                  | 4 700             |                     | 4 700    | 4 700             |                     | 4 700    | 0.000             |                     | 0.000    |
| Deposits by States                                       | 1,706<br>184      |                     |          |                   |                     |          |                   |                     | 2,096    |
| Federal Unemployment Taxes Railroad Unemployment Taxes   | 9                 |                     |          |                   |                     | -        |                   |                     | 631      |
| Total Unemployment Insurance                             | 1,899             |                     |          |                   |                     |          |                   |                     | 2,757    |
|                                                          | 1,033             |                     | 1,031    | 1,033             |                     | 1,031    | 2,757             |                     | 2,131    |
| Other Retirement:                                        | 540               |                     | 540      | 540               |                     | F40      |                   |                     | 200      |
| Federal Employees' RetirementEmployee Share              | 519               |                     | 519      |                   |                     | 519      |                   |                     | 386      |
| Non-Federal Employees Retirement Total Other Retirement  | 522               |                     | 522      |                   |                     | 522      |                   |                     | 389      |
|                                                          |                   |                     |          |                   |                     |          |                   |                     |          |
| Total Social Insurance and Retirement Receipts           | 95,876            | 8                   | 95,868   | 95,876            | 8                   | 95,868   | 89,857            | 40                  | 89,817   |
| Excise Taxes:                                            |                   |                     |          |                   |                     |          |                   |                     |          |
| Miscellaneous Excise Taxes                               | 3,882             |                     | -, -     |                   |                     |          | ,                 |                     | ,        |
| Airport and Airway Trust Fund                            | 3                 |                     |          |                   |                     |          |                   |                     |          |
| Highway Trust Fund                                       | 1,001             | 15                  |          | ,                 |                     |          |                   |                     |          |
| Black Lung Disability Trust Fund                         | 8                 |                     |          |                   |                     | 8        |                   |                     | 3        |
| Total Excise Taxes                                       | 4,893             |                     |          |                   |                     |          |                   |                     | •        |
| Estate and Gift Taxes                                    | 2,227             | 78                  | 2,149    | 2,227             | 78                  | 2,149    | 1,748             | 57                  |          |
| Customs Duties                                           | 6,851             | 695                 | 6,156    | 6,851             | 695                 | 6,156    | 8,108             | 350                 | 7,757    |
| Miscellaneous Receipts:                                  |                   |                     |          |                   |                     |          |                   |                     |          |
| Deposit of Earnings, Federal Reserve System              | 7,429             |                     | 7,429    | 7,429             |                     | 7,429    | 5,230             |                     | 5,230    |
| Universal Service Fund                                   | 657               |                     | 657      | 657               |                     | 657      | 895               |                     | 895      |
| All Other                                                | 2,794             | 1                   | 2,793    | 2,794             | 1                   |          |                   | 1                   |          |
| Total Miscellaneous Receipts                             | 10,880            | 1                   | 10,879   | 10,880            | 1                   | 10,879   | 7,261             | 1                   | 7,260    |
| Total Receipts                                           | 256,033           | 18,335              | 237,698  | 256,033           | 18,335              | 237,698  | 260,973           | 15,452              | 245,521  |
| Total On-Budget                                          | 186,570           | 18,335              | 168,235  | 186,570           | 18,335              | 168,235  | 196,547           | 15,452              | 181,095  |
| Total Off-Budget                                         | 69,463            |                     |          |                   |                     |          |                   |                     | 64,426   |
| Total Oll-Dauget                                         | 09,403            |                     | 09,403   | 03,403            |                     | 09,403   | 04,420            |                     | 54,420   |