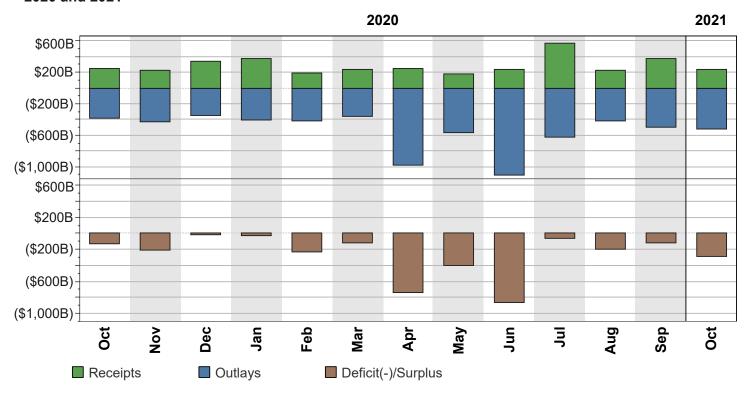

Figure 3. Monthly Receipts, Outlays, and Budget Deficit/Surplus of the U.S. Government, Fiscal Years 2020 and 2021

Figure 4. Monthly Receipts, Outlays, and Budget Deficit/Surplus of the Government, Cumulative, Fiscal Years 2020 and 2021