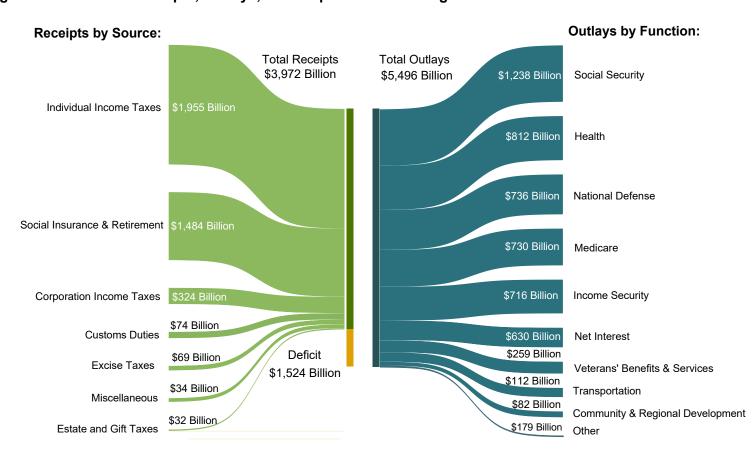

Figure 2. Cumulative Receipts, Outlays, and Surplus/Deficit through Fiscal Year 2023

Table 1. Summary of Receipts, Outlays, and the Deficit/Surplus of the U.S. Government, Fiscal Years 2022 and 2023, by Month [\$ millions]

Figure 4. Monthly Receipts, Outlays, and Budget Deficit/Surplus of the U.S. Government, Cumulative, Fiscal Years 2022 and 2023

6

Source data: Table 1

Figure 5. Receipts of the U.S. Government, by Source, Fiscal Year 2023