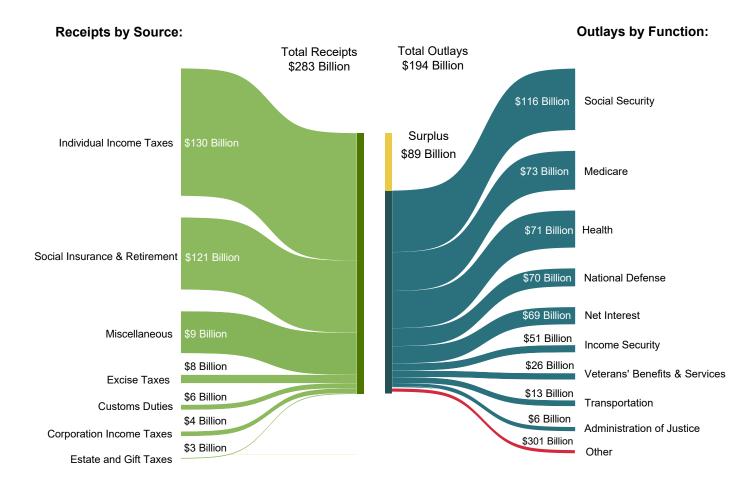

#### Highlight

This month's budget outlays include impacts from the \$319 billion Debt Relief Reversal downward modification to the Department of Education Federal Direct Student Loans program, resulting in a surplus of \$89 billion for August 2023. August typically reflects a budget deficit (68 times out of 69 fiscal years) as there are no major tax due dates.

#### DATA SOURCES AND INFORMATION

The Explanatory Notes section of this publication provides information concerning the flow of data into the *MTS* and sources of information relevant to the *MTS*.

Figure 1. Receipts, Outlays, and Surplus/Deficit for August 2023