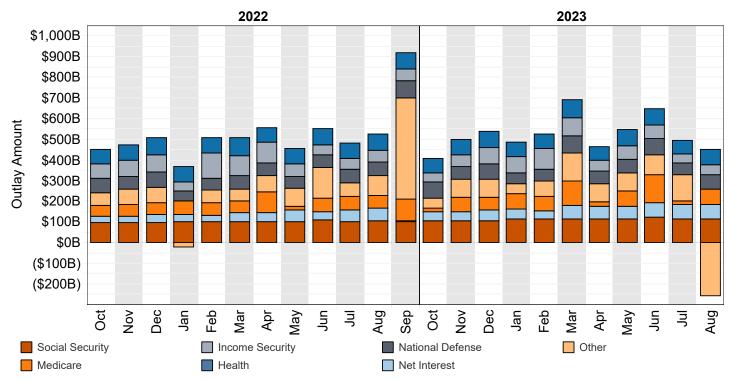

# Month of August 2023: \$194B Fiscal Year 2023 to Date: \$5,496B

<sup>\*</sup>Disclaimer: Other category is subject to change due to negative balances held.

Figure 8. Monthly Outlays of the U.S. Government, by Source, Fiscal Years 2022 and 2023