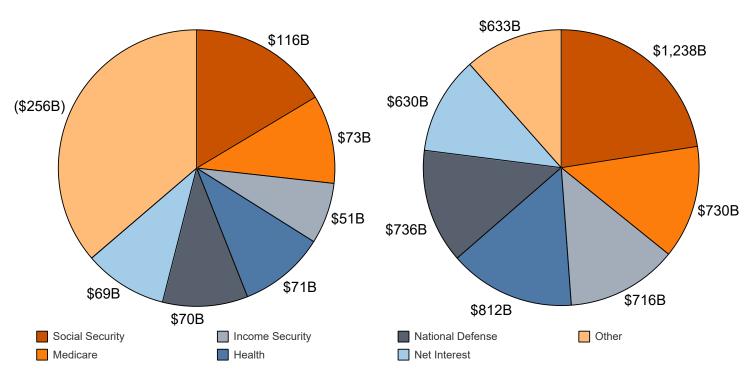

Figure 7. Outlays of the U.S. Government, by Source, Fiscal Year 2023

<sup>&</sup>quot;Other" Includes: Administration of Justice, Agriculture, Community and Regional Development, Education, Training, Employment, and Social Services, Energy, General Government, General Science, Space, and Technology, International Affairs, Natural Resources and Environment, Transportation, Undistributed Offsetting Receipts, Veterans' Benefits and Services.