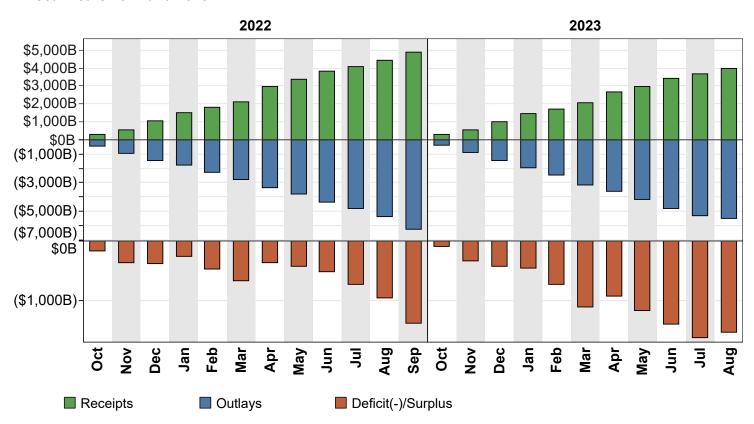

<sup>1</sup> These estimates are based on the FY 2024 Mid-Session Review, released by the Office of Management and Budget on July 28, 2023.

<sup>...</sup> No Transactions

Figure 3. Monthly Receipts, Outlays, and Budget Deficit/Surplus of the U.S. Government, Fiscal Years 2022 and 2023

Figure 4. Monthly Receipts, Outlays, and Budget Deficit/Surplus of the U.S. Government, Cumulative, Fiscal Years 2022 and 2023

6

Source data: Table 1

Figure 5. Receipts of the U.S. Government, by Source, Fiscal Year 2023

|              | [\$ millions] | 1         |                     |
|--------------|---------------|-----------|---------------------|
| Period       | Receipts      | Outlays   | Deficit/Surplus (-) |
| FY 2022      |               |           |                     |
| October      | 283,927       | 448,983   | 165,055             |
| November     | 281,208       | 472,543   | 191,335             |
| December     | 486,723       | 508,026   | 21,303              |
| January      | 465,074       | 346,375   | -118,699            |
| February     | 289,857       | 506,447   | 216,590             |
| March        | 315,165       | 507,799   | 192,634             |
| April        | 863,644       | 555,429   | -308,215            |
| May          | 388,988       | 455,211   | 66,223              |
| June         | 460,757       | 549,598   | 88,842              |
| July         | 269,331       | 480,383   | 211,052             |
| August       | 303,722       | 523,318   | 219,596             |
| September    | 487,723       | 917,489   | 429,766             |
| Year-to-Date | 4,896,119     | 6,271,600 | 1,375,481           |
| Y 2023       |               |           |                     |
| October      | 318,500       | 406,374   | 87,874              |
| November     | 252,111       | 500,646   | 248,535             |
| December     | 454,942       | 539,943   | 85,001              |
| January      | 447,288       | 486,072   | 38,784              |
| February     | 262,114       | 524,548   | 262,434             |
| March        | 313,240       | 691,317   | 378,076             |
| April        | 638,520       | 462,340   | -176,181            |
| May          | 307,487       | 547,835   | 240,348             |
| June         | 418,317       | 646,085   | 227,768             |
| July         | 276,161       | 496,943   | 220,782             |
| August       | 283,130       | 193,875   | -89,256             |
| Year-to-Date | 3,971,811     | 5,495,977 | 1,524,166           |