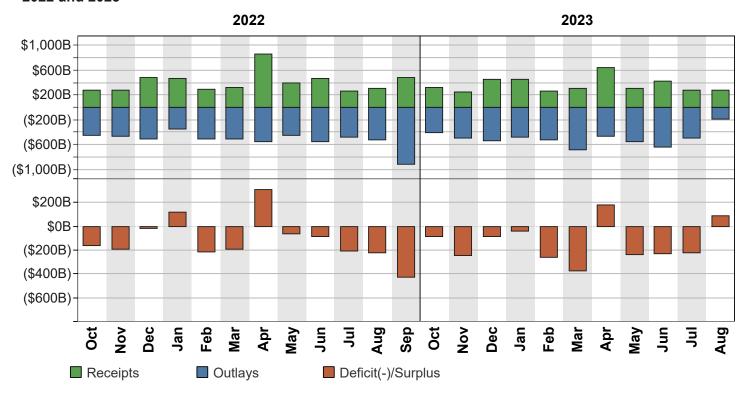

<sup>1</sup> These estimates are based on the FY 2024 Mid-Session Review, released by the Office of Management and Budget on July 28, 2023.

<sup>...</sup> No Transactions

Figure 3. Monthly Receipts, Outlays, and Budget Deficit/Surplus of the U.S. Government, Fiscal Years 2022 and 2023

Figure 4. Monthly Receipts, Outlays, and Budget Deficit/Surplus of the U.S. Government, Cumulative, Fiscal Years 2022 and 2023

6

Source data: Table 1

Figure 5. Receipts of the U.S. Government, by Source, Fiscal Year 2023