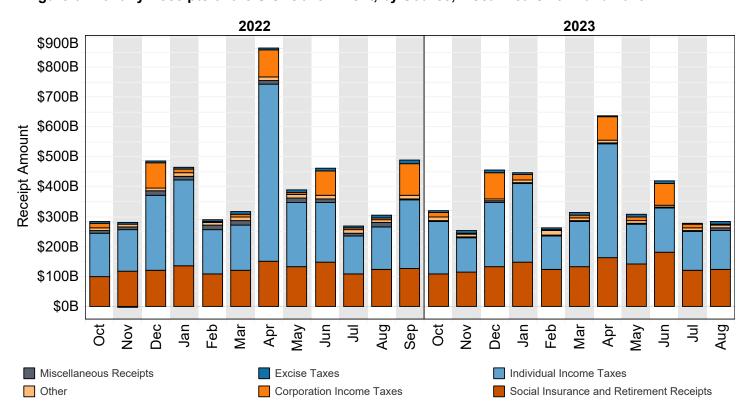

Figure 6. Monthly Receipts of the U.S. Government, by Source, Fiscal Years 2022 and 2023

<sup>&</sup>quot;Other" Includes: Customs Duties and Estate and Gift Taxes

<sup>\*</sup>Disclaimer: Other category is subject to change due to negative balances held.

Note: Details may not add to totals due to rounding

Table 3. Summary of Receipts and Outlays of the U.S. Government, August 2023 and Other Periods
[\$ millions]

| [\$ millions]                                  |               |                                       |                                            |                                                         |  |  |  |  |  |  |  |
|------------------------------------------------|---------------|---------------------------------------|--------------------------------------------|---------------------------------------------------------|--|--|--|--|--|--|--|
| Classification                                 | This<br>Month | Current<br>Fiscal Year<br>to Date     | Comparable<br>Prior Period<br>Year to Date | Budget<br>Estimates<br>Full Fiscal<br>Year <sup>1</sup> |  |  |  |  |  |  |  |
| udget Receipts                                 |               |                                       |                                            |                                                         |  |  |  |  |  |  |  |
| Individual Income Taxes                        | 130,261       | 1,955,460                             | 2,404,419                                  | 2,183,535                                               |  |  |  |  |  |  |  |
| Corporation Income Taxes                       | 4,311         | 324,456                               | 318,924                                    | 521,575                                                 |  |  |  |  |  |  |  |
| Social Insurance and Retirement Receipts:      | .,0           | 52 i, i55                             | 0.10,02.1                                  | 02.,0.0                                                 |  |  |  |  |  |  |  |
| Employment and General Retirement (Off-Budget) | 89,836        | 1,096,828                             | 972,444                                    | 1,194,542                                               |  |  |  |  |  |  |  |
| Employment and General Retirement (On-Budget)  | 27,062        | 331,901                               | 312,433                                    | 388,410                                                 |  |  |  |  |  |  |  |
| Unemployment Insurance                         | 4,016         | 49,154                                | 66,098                                     | 49,109                                                  |  |  |  |  |  |  |  |
| Other Retirement                               | 561           | 6,185                                 | 5,668                                      | 6,942                                                   |  |  |  |  |  |  |  |
| Excise Taxes                                   | 8,446         | 68,606                                | 76,048                                     | 86,379                                                  |  |  |  |  |  |  |  |
| Estate and Gift Taxes                          |               |                                       |                                            |                                                         |  |  |  |  |  |  |  |
| Customs Duties                                 | 2,877         | 31,839                                | 29,088                                     | 34,596                                                  |  |  |  |  |  |  |  |
|                                                | 6,325         | 73,659                                | 91,167                                     | 82,298                                                  |  |  |  |  |  |  |  |
| Aiscellaneous Receipts                         | 9,435         | 33,724                                | 132,107                                    | 39,715                                                  |  |  |  |  |  |  |  |
| otal Receipts                                  | 283,130       | 3,971,811                             | 4,408,396                                  | 4,587,101                                               |  |  |  |  |  |  |  |
| (On-Budget)                                    | 193,294       | 2,874,984                             | 3,435,952                                  | 3,392,559                                               |  |  |  |  |  |  |  |
| (Off-Budget)                                   | 89,836        | 1,096,828                             | 972,444                                    | 1,194,542                                               |  |  |  |  |  |  |  |
| udget Outlays                                  |               |                                       |                                            |                                                         |  |  |  |  |  |  |  |
| egislative Branch                              | 505           | 5,937                                 | 5,245                                      | 7,192                                                   |  |  |  |  |  |  |  |
| ludicial Branch                                | 737           | 8,115                                 | 7,849                                      | 9,101                                                   |  |  |  |  |  |  |  |
| Department of Agriculture                      | 15,758        | 213,902                               | 229,353                                    | 262,245                                                 |  |  |  |  |  |  |  |
| Department of Commerce                         | 1,062         | 11,015                                | 11,024                                     | 13,918                                                  |  |  |  |  |  |  |  |
| Department of DefenseMilitary Programs         | 66,367        | 695,438                               | 649,261                                    | 769,665                                                 |  |  |  |  |  |  |  |
| Department of Education                        | -319,588      | -64,373                               | 193,713                                    | -34,126                                                 |  |  |  |  |  |  |  |
| Department of Energy                           | 2,561         | 29,953                                | 20,881                                     | 37,202                                                  |  |  |  |  |  |  |  |
| Department of Health and Human Services        | 140,116       | 1,518,524                             | 1,467,475                                  | 1,711,659                                               |  |  |  |  |  |  |  |
| Department of Homeland Security                | 6,901         | 81,010                                | 73,586                                     | 100,490                                                 |  |  |  |  |  |  |  |
| Department of Housing and Urban Development    | 5,791         | 50,355                                | 27,024                                     | 55,573                                                  |  |  |  |  |  |  |  |
| Department of the Interior                     | 1,406         | 14,012                                | 12,414                                     | 19,282                                                  |  |  |  |  |  |  |  |
| Department of Justice                          | 3,734         | 40,337                                | 36,103                                     | 48,138                                                  |  |  |  |  |  |  |  |
| Department of Labor                            | 6,596         | 85,572                                | 51,066                                     | 85,609                                                  |  |  |  |  |  |  |  |
| Department of State                            | 2,332         | 27,208                                | 29,025                                     | 33,566                                                  |  |  |  |  |  |  |  |
| Department of Transportation                   | 11,078        | 96,849                                | 102,070                                    | 110,977                                                 |  |  |  |  |  |  |  |
| Department of the Treasury:                    | 11,070        | 30,043                                | 102,010                                    | 110,511                                                 |  |  |  |  |  |  |  |
| Interest on Treasury Debt Securities (Gross)   | 82,136        | 807,836                               | 677,612                                    | 864,731                                                 |  |  |  |  |  |  |  |
| · , ,                                          |               | · · · · · · · · · · · · · · · · · · · | ,                                          |                                                         |  |  |  |  |  |  |  |
| Other                                          | 11,084        | 250,321                               | 461,693                                    | 244,554                                                 |  |  |  |  |  |  |  |
| Department of Veterans Affairs                 | 25,801        | 258,149                               | 238,152                                    | 304,163                                                 |  |  |  |  |  |  |  |
| Corps of Engineers                             | 995           | 8,634                                 | 7,706                                      | 8,091                                                   |  |  |  |  |  |  |  |
| Other Defense Civil Programs                   | 5,022         | 56,742                                | 45,405                                     | 67,896                                                  |  |  |  |  |  |  |  |
| Environmental Protection Agency                | 2,653         | 11,418                                | 8,330                                      | 10,569                                                  |  |  |  |  |  |  |  |
| executive Office of the President              | 54            | 489                                   | 413                                        | 672                                                     |  |  |  |  |  |  |  |
| General Services Administration                | 303           | -293                                  | -1,131                                     | 531                                                     |  |  |  |  |  |  |  |
| nternational Assistance Programs               | 1,544         | 34,026                                | 32,323                                     | 43,314                                                  |  |  |  |  |  |  |  |
| lational Aeronautics and Space Administration  | 2,304         | 22,475                                | 20,812                                     | 25,409                                                  |  |  |  |  |  |  |  |
| lational Science Foundation                    | 1,055         | 7,952                                 | 7,298                                      | 9,136                                                   |  |  |  |  |  |  |  |
| Office of Personnel Management                 | 10,670        | 112,955                               | 104,757                                    | 124,257                                                 |  |  |  |  |  |  |  |
| Small Business Administration                  | 314           | 25,867                                | 22,977                                     | 27,376                                                  |  |  |  |  |  |  |  |
| Social Security Administration                 | 121,226       | 1,290,151                             | 1,168,870                                  | 1,413,843                                               |  |  |  |  |  |  |  |
| ndependent Agencies                            | 3,273         | 82,385                                | 27,774                                     | 64,977                                                  |  |  |  |  |  |  |  |
| Illowances                                     |               |                                       |                                            | -6,841                                                  |  |  |  |  |  |  |  |
| Indistributed Offsetting Receipts:             |               |                                       |                                            |                                                         |  |  |  |  |  |  |  |
| Interest                                       | -10,536       | -164,867                              | -182,729                                   | -168,978                                                |  |  |  |  |  |  |  |
| Other                                          | -9,379        | -122,116                              | -202,238                                   | -134,086                                                |  |  |  |  |  |  |  |
| otal Outlays                                   | 193,875       | 5,495,977                             | 5,354,111                                  | 6,130,105                                               |  |  |  |  |  |  |  |
| (On-Budget)                                    | 80,415        | 4,390,519                             | 4,372,959                                  | 4,914,584                                               |  |  |  |  |  |  |  |
| (Off-Budget)                                   | 113,460       | 1,105,459                             | 981,152                                    | 1,215,521                                               |  |  |  |  |  |  |  |
|                                                |               |                                       |                                            | :                                                       |  |  |  |  |  |  |  |
| Surplus (+) or Deficit (-)                     | +89,256       | -1,524,166                            | -945,715                                   | -1,543,004                                              |  |  |  |  |  |  |  |
| (On-Budget)                                    | +112,880      | -1,515,535                            | -937,007                                   | -1,522,025                                              |  |  |  |  |  |  |  |
| (Off-Budget)                                   | -23,624       | -8,631                                | -8,708                                     | -20,979                                                 |  |  |  |  |  |  |  |