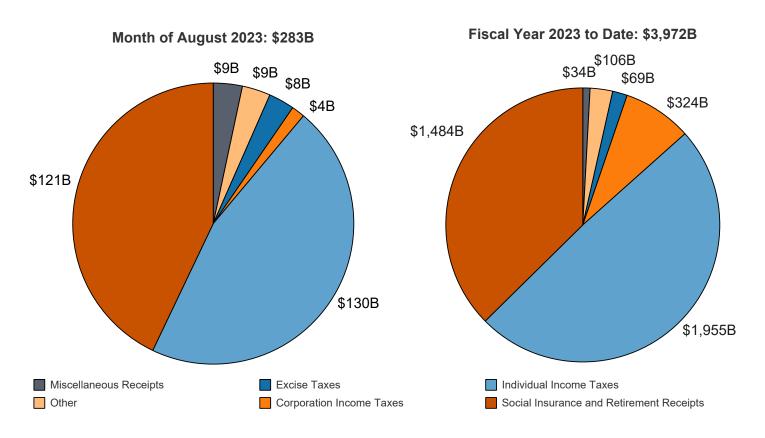

#### DATA SOURCES AND INFORMATION

The Explanatory Notes section of this publication provides information concerning the flow of data into the *MTS* and sources of information relevant to the *MTS*.

Figure 1. Receipts, Outlays, and Surplus/Deficit for August 2023

Figure 2. Cumulative Receipts, Outlays, and Surplus/Deficit through Fiscal Year 2023

Table 1. Summary of Receipts, Outlays, and the Deficit/Surplus of the U.S. Government, Fiscal Years 2022 and 2023, by Month [\$ millions]

# Month of August 2023: \$194B Fiscal Year 2023 to Date: \$5,496B

<sup>\*</sup>Disclaimer: Other category is subject to change due to negative balances held.

Figure 8. Monthly Outlays of the U.S. Government, by Source, Fiscal Years 2022 and 2023