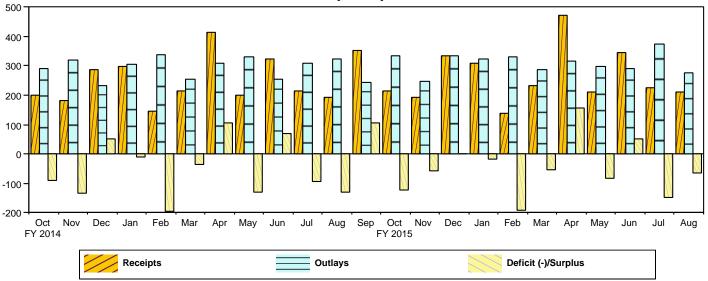

| Daviad       | [\$ millions] | 0         | D-fi-it/0()         |
|--------------|---------------|-----------|---------------------|
| Period       | Receipts      | Outlays   | Deficit/Surplus (-) |
| Y 2014       |               |           |                     |
| October      | 198,927       | 289,511   | 90,584              |
| November     | 182,453       | 317,679   | 135,226             |
| December     | 285,041       | 231,821   | -53,220             |
| January      | 295,997       | 306,247   | 10,250              |
| February     | 144,349       | 337,880   | 193,532             |
| March        | 215,846       | 252,741   | 36,895              |
| April        | 414,237       | 307,383   | -106,853            |
| May          | 199,889       | 329,860   | 129,971             |
| June         | 323,646       | 253,127   | -70,519             |
| July         | 214,493       | 309,113   | 94,621              |
| August       | 194,248       | 322,925   | 128,677             |
| September    | 351,245       | 245,441   | -105,803            |
| Year-to-Date | 3,020,371     | 3,503,730 | 483,359             |
| Y 2015       |               |           |                     |
| October      | 212,719       | 334,432   | 121,713             |
| November     | 191,436       | 248,254   | 56,818              |
| December     | 335,327       | 333,463   | -1,864              |
| January      | 306,742       | 324,289   | 17,546              |
| February     | 139,388       | 331,738   | 192,350             |
| March        | 234,187       | 287,105   | 52,918              |
| April        | 471,801       | 315,092   | -156,709            |
| May          | 212,386       | 296,454   | 84,068              |
| June         | 342,933       | 292,447   | -50,487             |
| July         | 225,493       | 374,680   | 149,187             |
| August       | 210,837       | 275,257   | 64,421              |
| Year-to-Date | 2,883,250     | 3,413,210 | 529,960             |

<sup>1</sup> These estimates are based on the Mid-Session Review of the FY 2016 Budget, released by the Office of Management and Budget on July 14, 2015.

... No Transactions

Figure 1. Monthly Receipts, Outlays, and Budget Deficit/Surplus of the U.S. Government, Fiscal Years 2014 and 2015 [\$ billions]