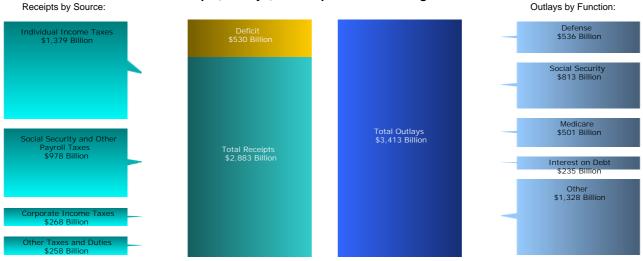

| Daviad       | [\$ millions] | 0         | D-fi-it/0()         |
|--------------|---------------|-----------|---------------------|
| Period       | Receipts      | Outlays   | Deficit/Surplus (-) |
| Y 2014       |               |           |                     |
| October      | 198,927       | 289,511   | 90,584              |
| November     | 182,453       | 317,679   | 135,226             |
| December     | 285,041       | 231,821   | -53,220             |
| January      | 295,997       | 306,247   | 10,250              |
| February     | 144,349       | 337,880   | 193,532             |
| March        | 215,846       | 252,741   | 36,895              |
| April        | 414,237       | 307,383   | -106,853            |
| May          | 199,889       | 329,860   | 129,971             |
| June         | 323,646       | 253,127   | -70,519             |
| July         | 214,493       | 309,113   | 94,621              |
| August       | 194,248       | 322,925   | 128,677             |
| September    | 351,245       | 245,441   | -105,803            |
| Year-to-Date | 3,020,371     | 3,503,730 | 483,359             |
| Y 2015       |               |           |                     |
| October      | 212,719       | 334,432   | 121,713             |
| November     | 191,436       | 248,254   | 56,818              |
| December     | 335,327       | 333,463   | -1,864              |
| January      | 306,742       | 324,289   | 17,546              |
| February     | 139,388       | 331,738   | 192,350             |
| March        | 234,187       | 287,105   | 52,918              |
| April        | 471,801       | 315,092   | -156,709            |
| May          | 212,386       | 296,454   | 84,068              |
| June         | 342,933       | 292,447   | -50,487             |
| July         | 225,493       | 374,680   | 149,187             |
| August       | 210,837       | 275,257   | 64,421              |
| Year-to-Date | 2,883,250     | 3,413,210 | 529,960             |

Figure 2. Monthly Receipts, Outlays, and Budget Deficit/Surplus of the U.S. Government, Cumulative, Fiscal Years 2014 and 2015 [\$ billions]

Figure 3. Monthly Receipts of the U.S. Government, by Source, Fiscal Years 2014 and 2015 [\$ billions]

Figure 4. Monthly Outlays of the U.S. Government, by Function, Fiscal Years 2014 and 2015 [\$ billions]

Table 3. Summary of Receipts and Outlays of the U.S. Government, August 2015 and Other Periods [\$ millions]