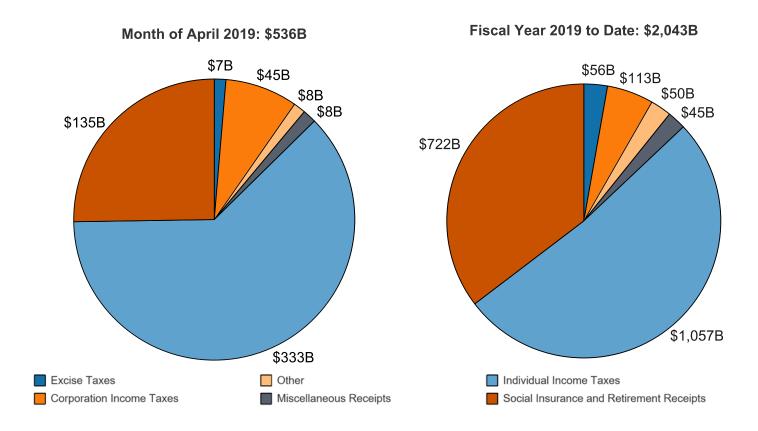

Figure 4. Monthly Receipts, Outlays, and Budget Deficit/Surplus of the U.S. Government, Cumulative, Fiscal Years 2018 and 2019

6

Source data: Table 1

Figure 5. Receipts of the U.S. Government, by Source, Fiscal Year 2019

Table 3. Summary of Receipts and Outlays of the U.S. Government, April 2019 and Other Periods

[\$ millions]

|                                                | [\$ millions]            |                                   |                                            |                                                         |  |  |
|------------------------------------------------|--------------------------|-----------------------------------|--------------------------------------------|---------------------------------------------------------|--|--|
| Classification                                 | This<br>Month            | Current<br>Fiscal Year<br>to Date | Comparable<br>Prior Period<br>Year to Date | Budget<br>Estimates<br>Full Fiscal<br>Year <sup>1</sup> |  |  |
| Budget Receipts                                |                          |                                   |                                            |                                                         |  |  |
| Individual Income Taxes                        | 332,809                  | 1,056,637                         | 1,050,601                                  | 1,698,353                                               |  |  |
| Corporation Income Taxes                       | 44,688                   | 112,676                           | 120,775                                    | 216,194                                                 |  |  |
| Social Insurance and Retirement Receipts:      |                          |                                   |                                            |                                                         |  |  |
| Employment and General Retirement (Off-Budget) | 95,809                   | 531,211                           | 504,194                                    | 911,114                                                 |  |  |
| Employment and General Retirement (On-Budget)  | 29,103                   | 166,603                           | 158,719                                    | 281,916                                                 |  |  |
| Unemployment Insurance                         | 9,839                    | 21,456                            | 24,166                                     | 44,389                                                  |  |  |
| Other Retirement                               | 378                      | 2,690                             | 2,526                                      | 4,986                                                   |  |  |
| Excise Taxes                                   | 7,093                    | 56,492                            | 48,370                                     | 98,669                                                  |  |  |
| Estate and Gift Taxes                          | 2,270                    | 10,560                            | 13,716                                     | 19,295                                                  |  |  |
| Customs Duties                                 | 5,237                    | 39,931                            | 21,840                                     | 69,469                                                  |  |  |
| Miscellaneous Receipts                         | 8,319                    | 44,583                            | 62,544                                     | 93,271                                                  |  |  |
| Total Receipts                                 | 535,545                  | 2,042,838                         | 2,007,451                                  | 3,437,656                                               |  |  |
| (On-Budget)                                    | 439,736                  | 1,511,627                         | 1,503,257                                  | 2,526,542                                               |  |  |
| (Off-Budget)                                   | 95,809                   | 531,211                           | 504,194                                    | 911,114                                                 |  |  |
| Budget Outlays                                 |                          |                                   |                                            | <del> </del>                                            |  |  |
| Legislative Branch                             | 420                      | 2,843                             | 2,722                                      | 5,826                                                   |  |  |
| Judicial Branch                                | 620                      | 4,559                             | 4,447                                      | 8,019                                                   |  |  |
| Department of Agriculture                      | 9,940                    | 95,579                            | 92,328                                     | 155,982                                                 |  |  |
| Department of Commerce                         | 816                      | 6,794                             | 4,441                                      | 14,071                                                  |  |  |
| Department of DefenseMilitary Programs         | 51,946                   | 377,464                           | 339,769                                    | 652,234                                                 |  |  |
| Department of Education                        | 6,658                    | 47,343                            | 43,867                                     | 108,331                                                 |  |  |
| Department of Energy                           | 2,456                    | 16,090                            | 14,550                                     | 31,646                                                  |  |  |
| Department of Health and Human Services        | 104,302                  | 687,794                           | 631,583                                    | 1,230,273                                               |  |  |
| Department of Homeland Security                | 4,662                    | 34,287                            | 44,907                                     | 62,267                                                  |  |  |
| Department of Housing and Urban Development    | 3,437                    | 25,940                            | 25,145                                     | 32,131                                                  |  |  |
| Department of the Interior                     | 854                      | 7,405                             | 7,963                                      | 12,118                                                  |  |  |
| Department of Justice                          | 2,703                    | 19,831                            | 20,606                                     | 41,366                                                  |  |  |
| Department of Labor                            | 3,487                    | 20,474                            | 24,122                                     | 37,120                                                  |  |  |
| Department of State                            | 2,221                    | 16,335                            | 14,411                                     | 29,690                                                  |  |  |
| Department of Transportation                   | 5,091                    | 40,055                            | 39,228                                     | 83,368                                                  |  |  |
| Department of the Treasury:                    |                          |                                   |                                            |                                                         |  |  |
| Interest on Treasury Debt Securities (Gross)   | 46,552                   | 306,240                           | 282,463                                    | 593,100                                                 |  |  |
| Other                                          | 13,195                   | 111,832                           | 113,562                                    | 116,302                                                 |  |  |
| Department of Veterans Affairs                 | 17,176                   | 113,809                           | 98,679                                     | 199,948                                                 |  |  |
| Corps of Engineers                             | 547                      | 3,976                             | 3,291                                      | 8,549                                                   |  |  |
| Other Defense Civil Programs                   | 3,600                    | 36,199                            | 30,818                                     | 62,249                                                  |  |  |
| Environmental Protection Agency                | 560                      | 4,975                             | 4,851                                      | 7,021                                                   |  |  |
| Executive Office of the President              | 37                       | 232                               | 220                                        | 421                                                     |  |  |
| General Services Administration                | -98                      | -639                              | -285                                       | -1,322                                                  |  |  |
| International Assistance Programs              | 1,830                    | 8,428                             | 9,222                                      | 24,311                                                  |  |  |
| National Aeronautics and Space Administration  | 1,548                    | 11,288                            | 11,104                                     | 20,963                                                  |  |  |
| National Science Foundation                    | 518                      | 3,876                             | 3,854                                      | 7,244                                                   |  |  |
| Office of Personnel Management                 | 9,374                    | 60,225                            | 57,325                                     | 102,516                                                 |  |  |
| Small Business Administration                  | 87                       | -9                                | -592                                       | 187                                                     |  |  |
| Social Security Administration                 | 92,350                   | 632,776                           | 596,063                                    | 1,104,449                                               |  |  |
| Independent Agencies                           | 1,409                    | 14,034                            | 7,698                                      | 25,254                                                  |  |  |
| Allowances                                     |                          |                                   |                                            | -626                                                    |  |  |
| Undistributed Offsetting Receipts:             | 2.212                    | 70.705                            | 75.000                                     | 440.070                                                 |  |  |
| Interest                                       | -6,213                   | -72,705                           | -75,920<br>50,546                          | -148,879                                                |  |  |
| Other Total Outlays                            | -6,844<br><b>375,240</b> | -63,625<br><b>2,573,708</b>       | -59,546<br><b>2,392,896</b>                | -96,941<br><b>4,529,188</b>                             |  |  |
| (On-Budget)                                    | 299,230                  | 2,054,262                         | 1,906,918                                  | 3,620,287                                               |  |  |
| (Off-Budget)                                   | 76,011                   | 519,446                           | 485,978                                    | 908,901                                                 |  |  |
| Surplus (+) or Deficit (-)                     | +160,305                 | -530,870                          | -385,445                                   | -1,091,532                                              |  |  |
| (On-Budget)                                    | +140,506                 | -542,635                          | -403,661                                   | -1,091,532                                              |  |  |
| (Off-Budget)                                   | +19,798                  | +11,765                           | +18,216                                    | +2,213                                                  |  |  |
| (On-Dauget)                                    | T 13,730                 | +11,700                           | +10,410                                    | 72,213                                                  |  |  |