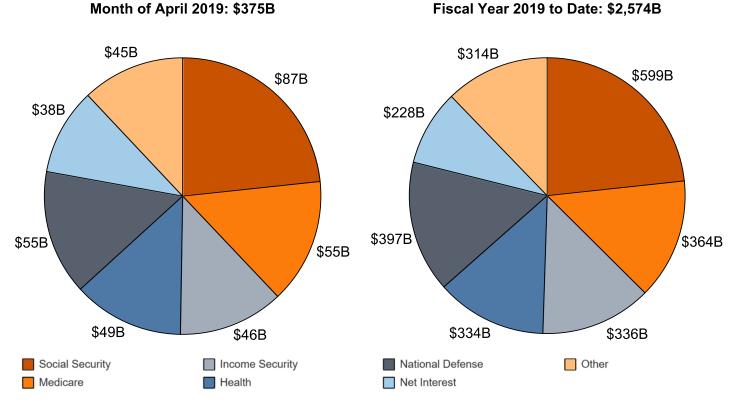

Figure 7. Outlays of the U.S. Government, by Source, Fiscal Year 2019

\*Disclaimer: Other category is subject to change due to negative balances held.

Figure 8. Monthly Outlays of the U.S. Government, by Source, Fiscal Years 2018 and 2019

Table 3. Summary of Receipts and Outlays of the U.S. Government, April 2019 and Other Periods

[\$ millions]

|                                                | [\$ millions]            |                                   |                                            |                                                         |  |  |
|------------------------------------------------|--------------------------|-----------------------------------|--------------------------------------------|---------------------------------------------------------|--|--|
| Classification                                 | This<br>Month            | Current<br>Fiscal Year<br>to Date | Comparable<br>Prior Period<br>Year to Date | Budget<br>Estimates<br>Full Fiscal<br>Year <sup>1</sup> |  |  |
| Budget Receipts                                |                          |                                   |                                            |                                                         |  |  |
| Individual Income Taxes                        | 332,809                  | 1,056,637                         | 1,050,601                                  | 1,698,353                                               |  |  |
| Corporation Income Taxes                       | 44,688                   | 112,676                           | 120,775                                    | 216,194                                                 |  |  |
| Social Insurance and Retirement Receipts:      |                          |                                   |                                            |                                                         |  |  |
| Employment and General Retirement (Off-Budget) | 95,809                   | 531,211                           | 504,194                                    | 911,114                                                 |  |  |
| Employment and General Retirement (On-Budget)  | 29,103                   | 166,603                           | 158,719                                    | 281,916                                                 |  |  |
| Unemployment Insurance                         | 9,839                    | 21,456                            | 24,166                                     | 44,389                                                  |  |  |
| Other Retirement                               | 378                      | 2,690                             | 2,526                                      | 4,986                                                   |  |  |
| Excise Taxes                                   | 7,093                    | 56,492                            | 48,370                                     | 98,669                                                  |  |  |
| Estate and Gift Taxes                          | 2,270                    | 10,560                            | 13,716                                     | 19,295                                                  |  |  |
| Customs Duties                                 | 5,237                    | 39,931                            | 21,840                                     | 69,469                                                  |  |  |
| Miscellaneous Receipts                         | 8,319                    | 44,583                            | 62,544                                     | 93,271                                                  |  |  |
| Total Receipts                                 | 535,545                  | 2,042,838                         | 2,007,451                                  | 3,437,656                                               |  |  |
| (On-Budget)                                    | 439,736                  | 1,511,627                         | 1,503,257                                  | 2,526,542                                               |  |  |
| (Off-Budget)                                   | 95,809                   | 531,211                           | 504,194                                    | 911,114                                                 |  |  |
| Budget Outlays                                 |                          |                                   |                                            | <del> </del>                                            |  |  |
| Legislative Branch                             | 420                      | 2,843                             | 2,722                                      | 5,826                                                   |  |  |
| Judicial Branch                                | 620                      | 4,559                             | 4,447                                      | 8,019                                                   |  |  |
| Department of Agriculture                      | 9,940                    | 95,579                            | 92,328                                     | 155,982                                                 |  |  |
| Department of Commerce                         | 816                      | 6,794                             | 4,441                                      | 14,071                                                  |  |  |
| Department of DefenseMilitary Programs         | 51,946                   | 377,464                           | 339,769                                    | 652,234                                                 |  |  |
| Department of Education                        | 6,658                    | 47,343                            | 43,867                                     | 108,331                                                 |  |  |
| Department of Energy                           | 2,456                    | 16,090                            | 14,550                                     | 31,646                                                  |  |  |
| Department of Health and Human Services        | 104,302                  | 687,794                           | 631,583                                    | 1,230,273                                               |  |  |
| Department of Homeland Security                | 4,662                    | 34,287                            | 44,907                                     | 62,267                                                  |  |  |
| Department of Housing and Urban Development    | 3,437                    | 25,940                            | 25,145                                     | 32,131                                                  |  |  |
| Department of the Interior                     | 854                      | 7,405                             | 7,963                                      | 12,118                                                  |  |  |
| Department of Justice                          | 2,703                    | 19,831                            | 20,606                                     | 41,366                                                  |  |  |
| Department of Labor                            | 3,487                    | 20,474                            | 24,122                                     | 37,120                                                  |  |  |
| Department of State                            | 2,221                    | 16,335                            | 14,411                                     | 29,690                                                  |  |  |
| Department of Transportation                   | 5,091                    | 40,055                            | 39,228                                     | 83,368                                                  |  |  |
| Department of the Treasury:                    |                          |                                   |                                            |                                                         |  |  |
| Interest on Treasury Debt Securities (Gross)   | 46,552                   | 306,240                           | 282,463                                    | 593,100                                                 |  |  |
| Other                                          | 13,195                   | 111,832                           | 113,562                                    | 116,302                                                 |  |  |
| Department of Veterans Affairs                 | 17,176                   | 113,809                           | 98,679                                     | 199,948                                                 |  |  |
| Corps of Engineers                             | 547                      | 3,976                             | 3,291                                      | 8,549                                                   |  |  |
| Other Defense Civil Programs                   | 3,600                    | 36,199                            | 30,818                                     | 62,249                                                  |  |  |
| Environmental Protection Agency                | 560                      | 4,975                             | 4,851                                      | 7,021                                                   |  |  |
| Executive Office of the President              | 37                       | 232                               | 220                                        | 421                                                     |  |  |
| General Services Administration                | -98                      | -639                              | -285                                       | -1,322                                                  |  |  |
| International Assistance Programs              | 1,830                    | 8,428                             | 9,222                                      | 24,311                                                  |  |  |
| National Aeronautics and Space Administration  | 1,548                    | 11,288                            | 11,104                                     | 20,963                                                  |  |  |
| National Science Foundation                    | 518                      | 3,876                             | 3,854                                      | 7,244                                                   |  |  |
| Office of Personnel Management                 | 9,374                    | 60,225                            | 57,325                                     | 102,516                                                 |  |  |
| Small Business Administration                  | 87                       | -9                                | -592                                       | 187                                                     |  |  |
| Social Security Administration                 | 92,350                   | 632,776                           | 596,063                                    | 1,104,449                                               |  |  |
| Independent Agencies                           | 1,409                    | 14,034                            | 7,698                                      | 25,254                                                  |  |  |
| Allowances                                     |                          |                                   |                                            | -626                                                    |  |  |
| Undistributed Offsetting Receipts:             | 2.212                    | 70.705                            | 75.000                                     | 440.070                                                 |  |  |
| Interest                                       | -6,213                   | -72,705                           | -75,920<br>50,546                          | -148,879                                                |  |  |
| Other Total Outlays                            | -6,844<br><b>375,240</b> | -63,625<br><b>2,573,708</b>       | -59,546<br><b>2,392,896</b>                | -96,941<br><b>4,529,188</b>                             |  |  |
| (On-Budget)                                    | 299,230                  | 2,054,262                         | 1,906,918                                  | 3,620,287                                               |  |  |
| (Off-Budget)                                   | 76,011                   | 519,446                           | 485,978                                    | 908,901                                                 |  |  |
| Surplus (+) or Deficit (-)                     | +160,305                 | -530,870                          | -385,445                                   | -1,091,532                                              |  |  |
| (On-Budget)                                    | +140,506                 | -542,635                          | -403,661                                   | -1,091,532                                              |  |  |
| (Off-Budget)                                   | +19,798                  | +11,765                           | +18,216                                    | +2,213                                                  |  |  |
| (On-Dauget)                                    | T 13,730                 | +11,700                           | +10,410                                    | 72,213                                                  |  |  |