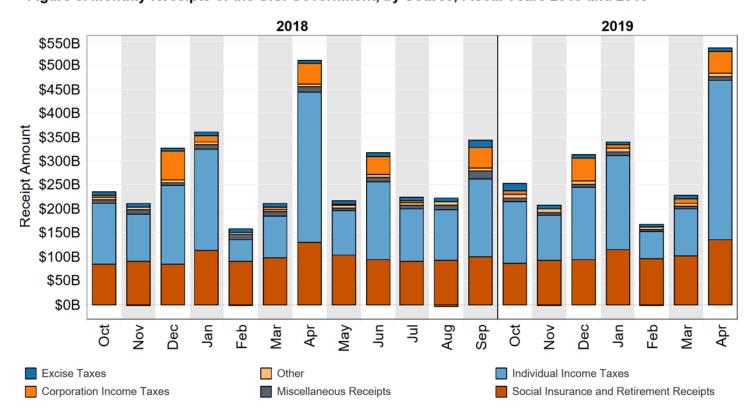

Figure 6. Monthly Receipts of the U.S. Government, by Source, Fiscal Years 2018 and 2019

<sup>&</sup>quot;Other" Includes: Customs Duties and Estate and Gift Taxes

<sup>\*</sup>Disclaimer: Other category is subject to change due to negative balances held.