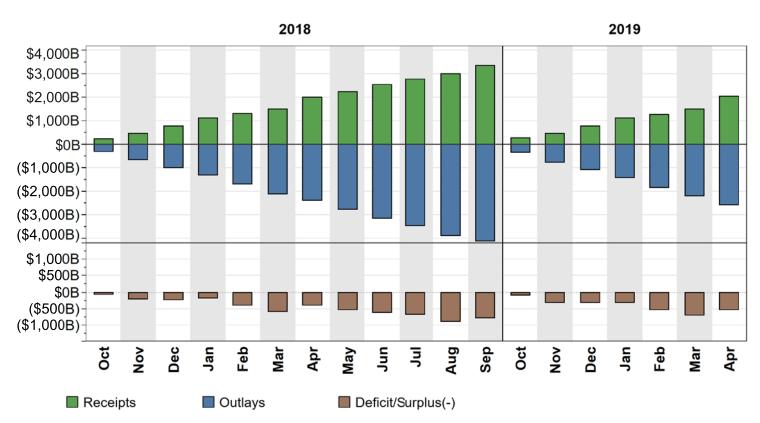

Figure 4. Monthly Receipts, Outlays, and Budget Deficit/Surplus of the U.S. Government, Cumulative, Fiscal Years 2018 and 2019

6

Source data: Table 1

Figure 5. Receipts of the U.S. Government, by Source, Fiscal Year 2019