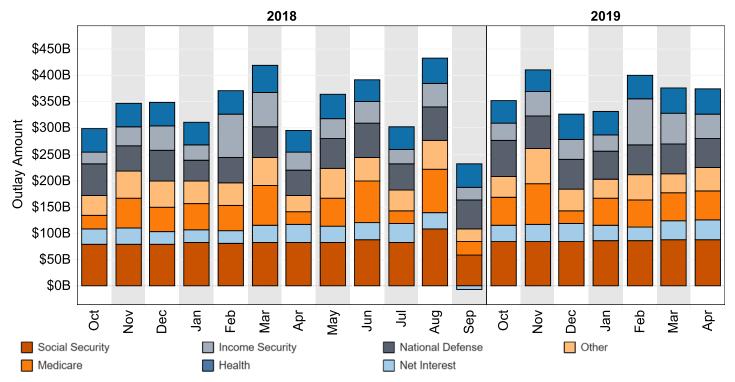

Figure 7. Outlays of the U.S. Government, by Source, Fiscal Year 2019

\*Disclaimer: Other category is subject to change due to negative balances held.

Figure 8. Monthly Outlays of the U.S. Government, by Source, Fiscal Years 2018 and 2019

"Other" Includes: Administration of Justice, Agriculture, Commerce and Housing Credit, Community and Regional Development, Education, Training, Employment, and Social Services, Energy, General Government, General Science, Space, and Technology, International Affairs, Natural Resources and Environment, Transportation, Undistributed Offsetting Receipts, Veterans' Benefits and Services.