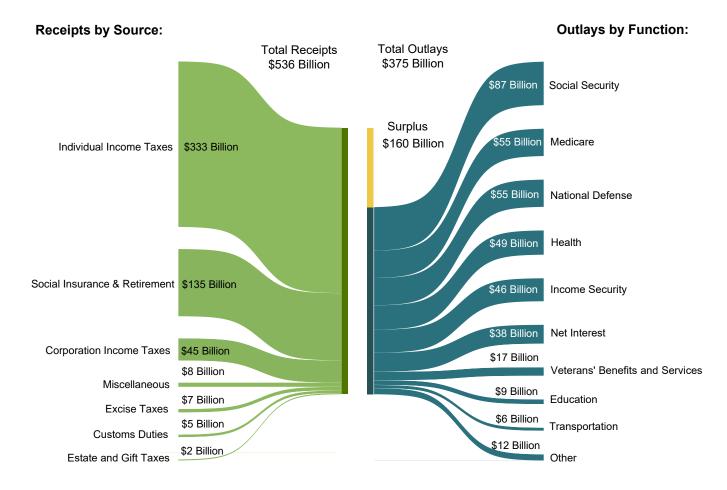

#### Highlight

The impact of large individual tax deposits resulted in budget receipts of \$535.5 billion and a surplus of \$160.3 billion.

#### DATA SOURCES AND INFORMATION

The Explanatory Notes section of this publication provides information concerning the flow of data into the *MTS* and sources of information relevant to the *MTS*.

Figure 1. Receipts, Outlays, and Surplus/Deficit for April 2019