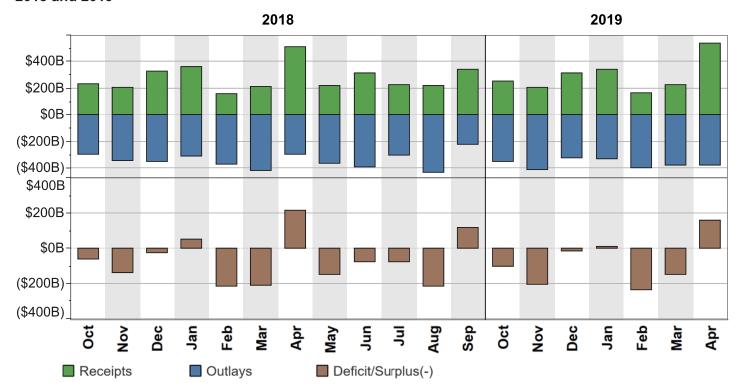

<sup>1</sup> These estimates are based on the FY 2020 Budget, released by the Office of Management and Budget on March 11, 2019.

Note: Details may not add to totals due to rounding.

... No Transactions

Figure 3. Monthly Receipts, Outlays, and Budget Deficit/Surplus of the U.S. Government, Fiscal Years 2018 and 2019