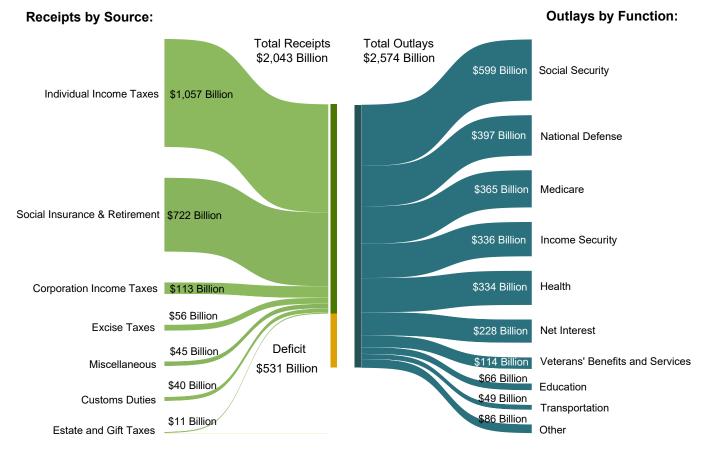

Figure 2. Cumulative Receipts, Outlays, and Surplus/Deficit through Fiscal Year 2019

Table 1. Summary of Receipts, Outlays, and the Deficit/Surplus of the U.S. Government, Fiscal Years 2018 and 2019, by Month [\$ millions]

Figure 4. Monthly Receipts, Outlays, and Budget Deficit/Surplus of the U.S. Government, Cumulative, Fiscal Years 2018 and 2019

6

Source data: Table 1

Figure 5. Receipts of the U.S. Government, by Source, Fiscal Year 2019