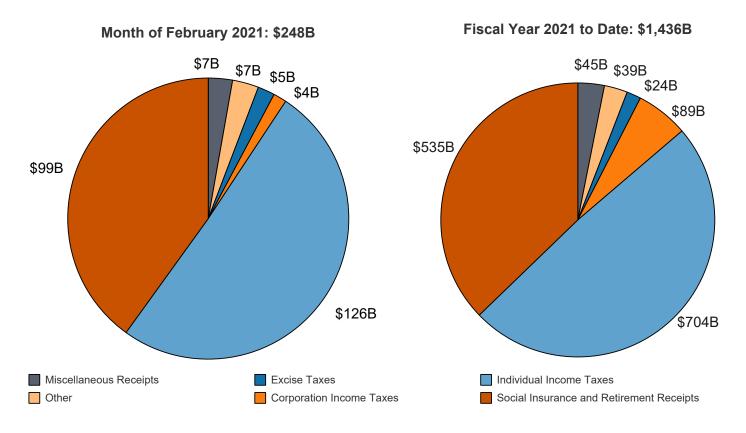

## Table 3. Summary of Receipts and Outlays of the U.S. Government, February 2021 and Other Periods [\$ millions]

|                                                                      | [\$ millions] |                                   |                                            |                                                         |
|----------------------------------------------------------------------|---------------|-----------------------------------|--------------------------------------------|---------------------------------------------------------|
| Classification                                                       | This<br>Month | Current<br>Fiscal Year<br>to Date | Comparable<br>Prior Period<br>Year to Date | Budget<br>Estimates<br>Full Fiscal<br>Year <sup>1</sup> |
| Budget Receipts                                                      |               |                                   |                                            |                                                         |
| Individual Income Taxes                                              | 125,827       | 704,399                           | 671,144                                    | 1,931,678                                               |
| Corporation Income Taxes                                             | 3,780         | 89,123                            | 73,864                                     | 284,093                                                 |
| Social Insurance and Retirement Receipts:                            |               |                                   |                                            |                                                         |
| Employment and General Retirement (Off-Budget)                       | 74,462        | 390,182                           | 376,655                                    | 1,011,036                                               |
| Employment and General Retirement (On-Budget)                        | 20,861        | 126,800                           | 120,912                                    | 313,944                                                 |
| Unemployment Insurance                                               | 3,681         | 15,220                            | 10,899                                     | 43,033                                                  |
| Other Retirement                                                     | 434           | 2,327                             | 2,146                                      | 5,581                                                   |
| Excise Taxes                                                         | 4,904         | 24,065                            | 33,559                                     | 87,206                                                  |
| Estate and Gift Taxes                                                | 1,152         | 9,031                             | 8,572                                      | 21,641                                                  |
| Customs Duties                                                       | 6,323         | 30,362                            | 34,351                                     | 53,811                                                  |
| Miscellaneous Receipts                                               | 6,891         | 44,825                            | 34,648                                     | 111,270                                                 |
| Total Receipts                                                       | 248,314       | 1,436,334                         | 1,366,750                                  | 3,863,293                                               |
| (On-Budget)                                                          | 173,852       | 1,046,152                         | 990,095                                    | 2,852,257                                               |
|                                                                      |               |                                   | •                                          |                                                         |
| (Off-Budget)                                                         | 74,462        | 390,182                           | 376,655                                    | 1,011,036                                               |
| Budget Outlays<br>Legislative Branch                                 | 391           | 2,228                             | 2,239                                      | 5,795                                                   |
| Judicial Branch                                                      | 648           | 3,437                             | 3,487                                      | 8,993                                                   |
|                                                                      | 14,259        | 101,013                           | 3,487<br>77,421                            | 129,215                                                 |
| Department of Agriculture                                            |               |                                   |                                            |                                                         |
| Department of Commerce                                               | 940           | 7,102                             | 6,618                                      | 12,245                                                  |
| Department of DefenseMilitary Programs                               | 50,862        | 296,785                           | 290,323                                    | 729,329                                                 |
| Department of Education                                              | 9,101         | 40,148                            | 36,785                                     | 78,962                                                  |
| Department of Energy                                                 | 2,512         | 13,999                            | 13,152                                     | 35,484                                                  |
| Department of Health and Human Services                              | 115,321       | 591,592                           | 545,736                                    | 1,371,719                                               |
| Department of Homeland Security                                      | 5,830         | 39,417                            | 24,248                                     | 60,330                                                  |
| Department of Housing and Urban Development                          | 4,336         | 19,368                            | 19,110                                     | 52,394                                                  |
| Department of the Interior                                           | 1,009         | 5,959                             | 5,729                                      | 16,153                                                  |
| Department of Justice                                                | 3,061         | 15,760                            | 12,973                                     | 41,133                                                  |
| Department of Labor                                                  | 44,990        | 160,936                           | 13,373                                     | 38,267                                                  |
| Department of State                                                  | 1,326         | 12,049                            | 12,986                                     | 26,454                                                  |
| Department of Transportation                                         | 8,979         | 40,632                            | 32,945                                     | 88,706                                                  |
| Department of the Treasury:                                          |               |                                   |                                            |                                                         |
| Interest on Treasury Debt Securities (Gross)                         | 32,282        | 191,993                           | 228,982                                    | 575,782                                                 |
| Other                                                                | 47,650        | 258,547                           | 91,547                                     | 114,876                                                 |
| Department of Veterans Affairs                                       | 18,694        | 94,971                            | 97,542                                     | 235,288                                                 |
| Corps of Engineers                                                   | 610           | 3,753                             | 3,573                                      | 5,590                                                   |
| Other Defense Civil Programs                                         | 4,688         | 29,037                            | 32,052                                     | 65,316                                                  |
| Environmental Protection Agency                                      | 601           | 3,382                             | 3,970                                      | 7,533                                                   |
| Executive Office of the President                                    | 35            | 179                               | 164                                        | 430                                                     |
| General Services Administration                                      | -286          | -542                              | 348                                        | 107,484                                                 |
| International Assistance Programs                                    | 5,919         | 9,880                             | 7,002                                      | 34,717                                                  |
| National Aeronautics and Space Administration                        | 1,606         | 9,175                             | 8,660                                      | 23,846                                                  |
| National Science Foundation                                          | 559           | 2,738                             | 2,936                                      | 8,003                                                   |
| Office of Personnel Management                                       | 8,119         | 43,889                            | 44,666                                     | 0                                                       |
| Small Business Administration                                        | 90,968        | 97,135                            | 453                                        | 871                                                     |
| Social Security Administration                                       | 98,942        | 490,259                           | 476,257                                    | 1,214,807                                               |
| Independent Agencies                                                 | 2,687         | 9,581                             | 11,702                                     | 26,451                                                  |
| Alyce Spotted Bear and Walter Soboleff Commission on Native Children | (**)          | (**)                              |                                            | 20,401                                                  |
| Allowances                                                           |               |                                   |                                            | -7,136                                                  |
| Undistributed Offsetting Receipts:                                   |               |                                   |                                            | -7,150                                                  |
| Interest                                                             | -5,196        | -49,608                           | -63,508                                    | -140,551                                                |
| Other                                                                | -12,207       | -49,008                           | -52,256                                    | -139,127                                                |
| Total Outlays                                                        | 559,236       | 2,482,988                         | 1,991,215                                  | 4,829,359                                               |
| -                                                                    |               |                                   |                                            |                                                         |
| (On-Budget)                                                          | 466,710       | 2,080,109                         | 1,609,658                                  | 3,811,118                                               |
| (Off-Budget)                                                         | 92,526        | 402,879                           | 381,557                                    | 1,018,241                                               |
| Surplus (+) or Deficit (-)                                           | -310,922      | -1,046,654                        | -624,465                                   | -966,066                                                |
| (On-Budget)                                                          | -292,858      | -1,033,957                        | -619,563                                   | -958,861                                                |
| (Off-Budget)                                                         | -18,064       | -12,697                           | -4,902                                     | -7,205                                                  |