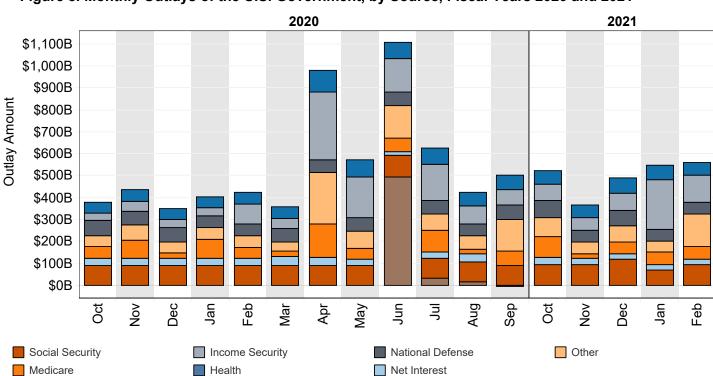

## Figure 8. Monthly Outlays of the U.S. Government, by Source, Fiscal Years 2020 and 2021

"Other" Includes: Administration of Justice, Agriculture, Community and Regional Development, Education, Training, Employment, and Social Services, Energy, General Government, General Science, Space, and Technology, International Affairs, Natural Resources and Environment, Transportation, Undistributed Offsetting Receipts, Veterans' Benefits and Services. Note: Details may not add to totals due to rounding