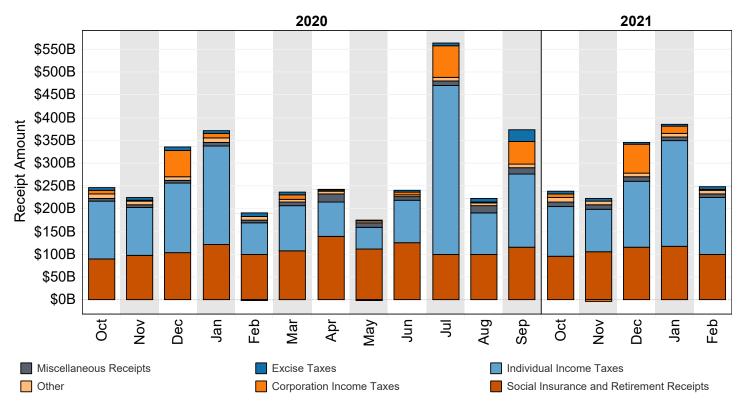

1 These estimates are based on the FY 2021 Budget, released by the Office of Management and Budget on February 10, 2020.

Note: Details may not add to totals due to rounding.

... No Transactions

Figure 3. Monthly Receipts, Outlays, and Budget Deficit/Surplus of the U.S. Government, Fiscal Years 2020 and 2021