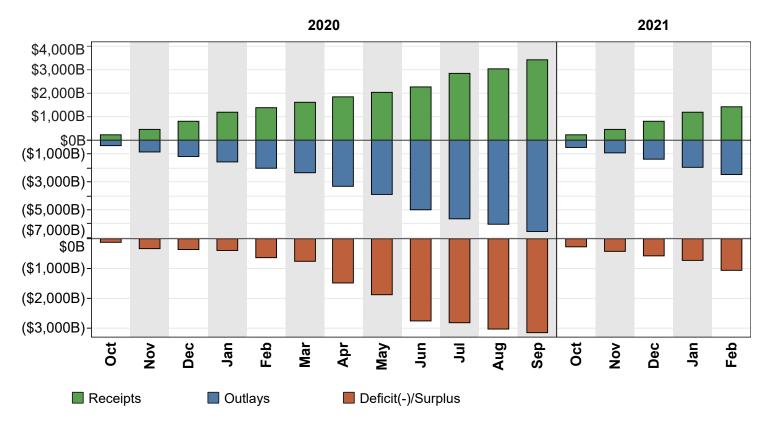

## Figure 4. Monthly Receipts, Outlays, and Budget Deficit/Surplus of the U.S. Government, Cumulative, Fiscal Years 2020 and 2021

"Other" Includes: Customs Duties and Estate and Gift Taxes \*Disclaimer: Other category is subject to change due to negative balances held. Note: Details may not add to totals due to rounding

#### Table 1. Summary of Receipts, Outlays, and the Deficit/Surplus of the U.S. Government, Fiscal Years 2020 and 2021, by Month

|              | [\$ millions] |           |                     |
|--------------|---------------|-----------|---------------------|
| Period       | Receipts      | Outlays   | Deficit/Surplus (-) |
| FY 2020      |               |           |                     |
| October      | 245,521       | 379,988   | 134,467             |
| November     | 225,185       | 434,024   | 208,838             |
| December     | 335,805       | 349,091   | 13,286              |
| January      | 372,288       | 404,883   | 32,595              |
| February     | 187,951       | 423,229   | 235,278             |
| March        | 236,766       | 355,754   | 118,988             |
| April        | 241,863       | 979,885   | 738,022             |
| May          | 173,861       | 572,614   | 398,754             |
| June         | 240,829       | 1,104,903 | 864,074             |
| July         | 563,496       | 626,487   | 62,992              |
| August       | 223,221       | 423,233   | 200,012             |
| September    | 373,169       | 497,780   | 124,611             |
| Year-to-Date | 3,419,955     | 6,551,872 | 3,131,917           |
| FY 2021      |               |           |                     |
| October      | 237,698       | 521,769   | 284,071             |
| November     | 219,553       | 364,819   | 145,266             |
| December     | 346,119       | 489,682   | 143,562             |
| January      | 384,651       | 547,483   | 162,832             |
| February     | 248,314       | 559,236   | 310,922             |
| Year-to-Date | 1,436,334     | 2,482,988 | 1,046,654           |