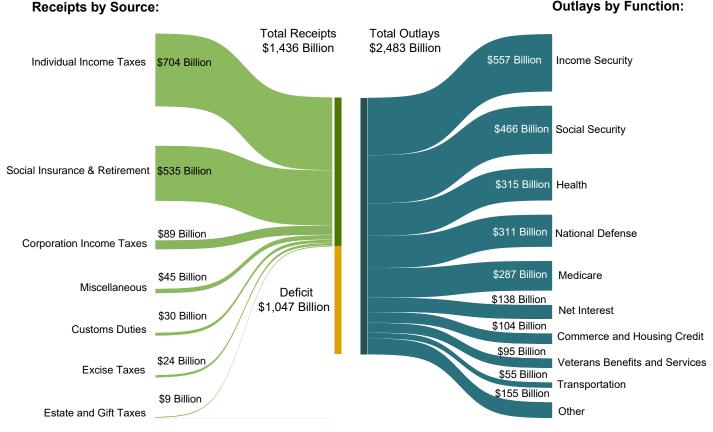

### Figure 2. Cumulative Receipts, Outlays, and Surplus/Deficit through Fiscal Year 2021

4

**Outlays by Function:** 

#### Table 1. Summary of Receipts, Outlays, and the Deficit/Surplus of the U.S. Government, Fiscal Years 2020 and 2021, by Month

|              | [\$ millions] |           |                     |
|--------------|---------------|-----------|---------------------|
| Period       | Receipts      | Outlays   | Deficit/Surplus (-) |
| FY 2020      |               |           |                     |
| October      | 245,521       | 379,988   | 134,467             |
| November     | 225,185       | 434,024   | 208,838             |
| December     | 335,805       | 349,091   | 13,286              |
| January      | 372,288       | 404,883   | 32,595              |
| February     | 187,951       | 423,229   | 235,278             |
| March        | 236,766       | 355,754   | 118,988             |
| April        | 241,863       | 979,885   | 738,022             |
| May          | 173,861       | 572,614   | 398,754             |
| June         | 240,829       | 1,104,903 | 864,074             |
| July         | 563,496       | 626,487   | 62,992              |
| August       | 223,221       | 423,233   | 200,012             |
| September    | 373,169       | 497,780   | 124,611             |
| Year-to-Date | 3,419,955     | 6,551,872 | 3,131,917           |
| FY 2021      |               |           |                     |
| October      | 237,698       | 521,769   | 284,071             |
| November     | 219,553       | 364,819   | 145,266             |
| December     | 346,119       | 489,682   | 143,562             |
| January      | 384,651       | 547,483   | 162,832             |
| February     | 248,314       | 559,236   | 310,922             |
| Year-to-Date | 1,436,334     | 2,482,988 | 1,046,654           |