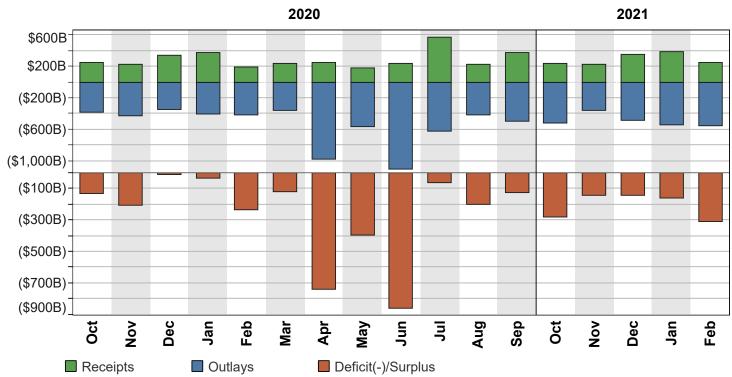

1 These estimates are based on the FY 2021 Budget, released by the Office of Management and Budget on February 10, 2020.

Note: Details may not add to totals due to rounding.

... No Transactions

Figure 3. Monthly Receipts, Outlays, and Budget Deficit/Surplus of the U.S. Government, Fiscal Years 2020 and 2021

#### Table 1. Summary of Receipts, Outlays, and the Deficit/Surplus of the U.S. Government, Fiscal Years 2020 and 2021, by Month

|              | [\$ millions] |           |                     |
|--------------|---------------|-----------|---------------------|
| Period       | Receipts      | Outlays   | Deficit/Surplus (-) |
| FY 2020      |               |           |                     |
| October      | 245,521       | 379,988   | 134,467             |
| November     | 225,185       | 434,024   | 208,838             |
| December     | 335,805       | 349,091   | 13,286              |
| January      | 372,288       | 404,883   | 32,595              |
| February     | 187,951       | 423,229   | 235,278             |
| March        | 236,766       | 355,754   | 118,988             |
| April        | 241,863       | 979,885   | 738,022             |
| May          | 173,861       | 572,614   | 398,754             |
| June         | 240,829       | 1,104,903 | 864,074             |
| July         | 563,496       | 626,487   | 62,992              |
| August       | 223,221       | 423,233   | 200,012             |
| September    | 373,169       | 497,780   | 124,611             |
| Year-to-Date | 3,419,955     | 6,551,872 | 3,131,917           |
| FY 2021      |               |           |                     |
| October      | 237,698       | 521,769   | 284,071             |
| November     | 219,553       | 364,819   | 145,266             |
| December     | 346,119       | 489,682   | 143,562             |
| January      | 384,651       | 547,483   | 162,832             |
| February     | 248,314       | 559,236   | 310,922             |
| Year-to-Date | 1,436,334     | 2,482,988 | 1,046,654           |