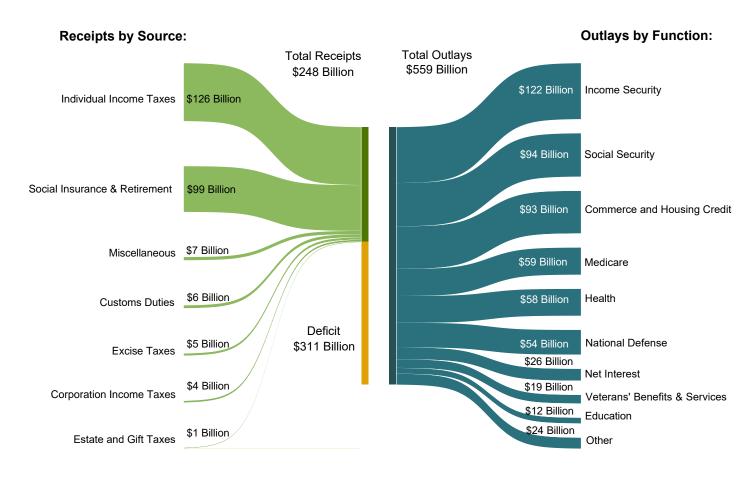

### Figure 1. Receipts, Outlays, and Surplus/Deficit for February 2021

## Table 3. Summary of Receipts and Outlays of the U.S. Government, February 2021 and Other Periods [\$ millions]

|                                                                      | [\$ millions] |                                   |                                            |                                                         |
|----------------------------------------------------------------------|---------------|-----------------------------------|--------------------------------------------|---------------------------------------------------------|
| Classification                                                       | This<br>Month | Current<br>Fiscal Year<br>to Date | Comparable<br>Prior Period<br>Year to Date | Budget<br>Estimates<br>Full Fiscal<br>Year <sup>1</sup> |
| Budget Receipts                                                      |               |                                   |                                            |                                                         |
| Individual Income Taxes                                              | 125,827       | 704,399                           | 671,144                                    | 1,931,678                                               |
| Corporation Income Taxes                                             | 3,780         | 89,123                            | 73,864                                     | 284,093                                                 |
| Social Insurance and Retirement Receipts:                            |               |                                   |                                            |                                                         |
| Employment and General Retirement (Off-Budget)                       | 74,462        | 390,182                           | 376,655                                    | 1,011,036                                               |
| Employment and General Retirement (On-Budget)                        | 20,861        | 126,800                           | 120,912                                    | 313,944                                                 |
| Unemployment Insurance                                               | 3,681         | 15,220                            | 10,899                                     | 43,033                                                  |
| Other Retirement                                                     | 434           | 2,327                             | 2,146                                      | 5,581                                                   |
| Excise Taxes                                                         | 4,904         | 24,065                            | 33,559                                     | 87,206                                                  |
| Estate and Gift Taxes                                                | 1,152         | 9,031                             | 8,572                                      | 21,641                                                  |
| Customs Duties                                                       | 6,323         | 30,362                            | 34,351                                     | 53,811                                                  |
| Miscellaneous Receipts                                               | 6,891         | 44,825                            | 34,648                                     | 111,270                                                 |
| Total Receipts                                                       | 248,314       | 1,436,334                         | 1,366,750                                  | 3,863,293                                               |
| (On-Budget)                                                          | 173,852       | 1,046,152                         | 990,095                                    | 2,852,257                                               |
|                                                                      |               |                                   | •                                          |                                                         |
| (Off-Budget)                                                         | 74,462        | 390,182                           | 376,655                                    | 1,011,036                                               |
| Budget Outlays<br>Legislative Branch                                 | 391           | 2,228                             | 2,239                                      | 5,795                                                   |
| Judicial Branch                                                      | 648           | 3,437                             | 3,487                                      | 8,993                                                   |
|                                                                      | 14,259        | 101,013                           | 3,487<br>77,421                            | 129,215                                                 |
| Department of Agriculture                                            |               |                                   |                                            |                                                         |
| Department of Commerce                                               | 940           | 7,102                             | 6,618                                      | 12,245                                                  |
| Department of DefenseMilitary Programs                               | 50,862        | 296,785                           | 290,323                                    | 729,329                                                 |
| Department of Education                                              | 9,101         | 40,148                            | 36,785                                     | 78,962                                                  |
| Department of Energy                                                 | 2,512         | 13,999                            | 13,152                                     | 35,484                                                  |
| Department of Health and Human Services                              | 115,321       | 591,592                           | 545,736                                    | 1,371,719                                               |
| Department of Homeland Security                                      | 5,830         | 39,417                            | 24,248                                     | 60,330                                                  |
| Department of Housing and Urban Development                          | 4,336         | 19,368                            | 19,110                                     | 52,394                                                  |
| Department of the Interior                                           | 1,009         | 5,959                             | 5,729                                      | 16,153                                                  |
| Department of Justice                                                | 3,061         | 15,760                            | 12,973                                     | 41,133                                                  |
| Department of Labor                                                  | 44,990        | 160,936                           | 13,373                                     | 38,267                                                  |
| Department of State                                                  | 1,326         | 12,049                            | 12,986                                     | 26,454                                                  |
| Department of Transportation                                         | 8,979         | 40,632                            | 32,945                                     | 88,706                                                  |
| Department of the Treasury:                                          |               |                                   |                                            |                                                         |
| Interest on Treasury Debt Securities (Gross)                         | 32,282        | 191,993                           | 228,982                                    | 575,782                                                 |
| Other                                                                | 47,650        | 258,547                           | 91,547                                     | 114,876                                                 |
| Department of Veterans Affairs                                       | 18,694        | 94,971                            | 97,542                                     | 235,288                                                 |
| Corps of Engineers                                                   | 610           | 3,753                             | 3,573                                      | 5,590                                                   |
| Other Defense Civil Programs                                         | 4,688         | 29,037                            | 32,052                                     | 65,316                                                  |
| Environmental Protection Agency                                      | 601           | 3,382                             | 3,970                                      | 7,533                                                   |
| Executive Office of the President                                    | 35            | 179                               | 164                                        | 430                                                     |
| General Services Administration                                      | -286          | -542                              | 348                                        | 107,484                                                 |
| International Assistance Programs                                    | 5,919         | 9,880                             | 7,002                                      | 34,717                                                  |
| National Aeronautics and Space Administration                        | 1,606         | 9,175                             | 8,660                                      | 23,846                                                  |
| National Science Foundation                                          | 559           | 2,738                             | 2,936                                      | 8,003                                                   |
| Office of Personnel Management                                       | 8,119         | 43,889                            | 44,666                                     | 0                                                       |
| Small Business Administration                                        | 90,968        | 97,135                            | 453                                        | 871                                                     |
| Social Security Administration                                       | 98,942        | 490,259                           | 476,257                                    | 1,214,807                                               |
| Independent Agencies                                                 | 2,687         | 9,581                             | 11,702                                     | 26,451                                                  |
| Alyce Spotted Bear and Walter Soboleff Commission on Native Children | (**)          | (**)                              |                                            | 20,401                                                  |
| Allowances                                                           |               |                                   |                                            | -7,136                                                  |
| Undistributed Offsetting Receipts:                                   |               |                                   |                                            | -7,150                                                  |
| Interest                                                             | -5,196        | -49,608                           | -63,508                                    | -140,551                                                |
| Other                                                                | -12,207       | -49,008                           | -52,256                                    | -139,127                                                |
| Total Outlays                                                        | 559,236       | 2,482,988                         | 1,991,215                                  | 4,829,359                                               |
| -                                                                    |               |                                   |                                            |                                                         |
| (On-Budget)                                                          | 466,710       | 2,080,109                         | 1,609,658                                  | 3,811,118                                               |
| (Off-Budget)                                                         | 92,526        | 402,879                           | 381,557                                    | 1,018,241                                               |
| Surplus (+) or Deficit (-)                                           | -310,922      | -1,046,654                        | -624,465                                   | -966,066                                                |
| (On-Budget)                                                          | -292,858      | -1,033,957                        | -619,563                                   | -958,861                                                |
| (Off-Budget)                                                         | -18,064       | -12,697                           | -4,902                                     | -7,205                                                  |