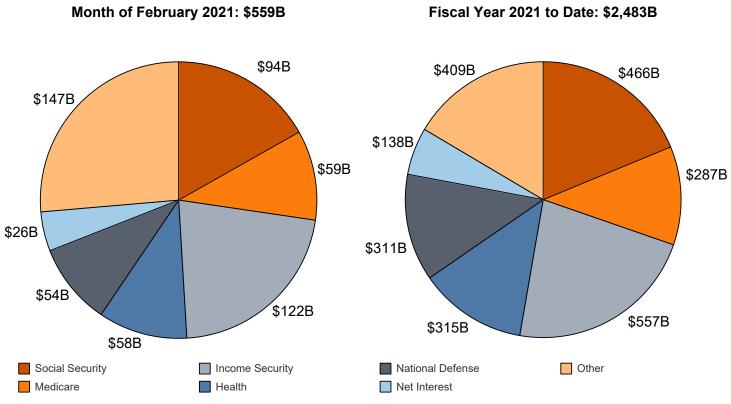

## Table 3. Summary of Receipts and Outlays of the U.S. Government, February 2021 and Other Periods [\$ millions]

|                                                                      | [\$ millions] |                                   |                                            |                                                         |
|----------------------------------------------------------------------|---------------|-----------------------------------|--------------------------------------------|---------------------------------------------------------|
| Classification                                                       | This<br>Month | Current<br>Fiscal Year<br>to Date | Comparable<br>Prior Period<br>Year to Date | Budget<br>Estimates<br>Full Fiscal<br>Year <sup>1</sup> |
| Budget Receipts                                                      |               |                                   |                                            |                                                         |
| Individual Income Taxes                                              | 125,827       | 704,399                           | 671,144                                    | 1,931,678                                               |
| Corporation Income Taxes                                             | 3,780         | 89,123                            | 73,864                                     | 284,093                                                 |
| Social Insurance and Retirement Receipts:                            |               |                                   |                                            |                                                         |
| Employment and General Retirement (Off-Budget)                       | 74,462        | 390,182                           | 376,655                                    | 1,011,036                                               |
| Employment and General Retirement (On-Budget)                        | 20,861        | 126,800                           | 120,912                                    | 313,944                                                 |
| Unemployment Insurance                                               | 3,681         | 15,220                            | 10,899                                     | 43,033                                                  |
| Other Retirement                                                     | 434           | 2,327                             | 2,146                                      | 5,581                                                   |
| Excise Taxes                                                         | 4,904         | 24,065                            | 33,559                                     | 87,206                                                  |
| Estate and Gift Taxes                                                | 1,152         | 9,031                             | 8,572                                      | 21,641                                                  |
| Customs Duties                                                       | 6,323         | 30,362                            | 34,351                                     | 53,811                                                  |
| Miscellaneous Receipts                                               | 6,891         | 44,825                            | 34,648                                     | 111,270                                                 |
| Total Receipts                                                       | 248,314       | 1,436,334                         | 1,366,750                                  | 3,863,293                                               |
| (On-Budget)                                                          | 173,852       | 1,046,152                         | 990,095                                    | 2,852,257                                               |
|                                                                      |               |                                   | •                                          |                                                         |
| (Off-Budget)                                                         | 74,462        | 390,182                           | 376,655                                    | 1,011,036                                               |
| Budget Outlays<br>Legislative Branch                                 | 391           | 2,228                             | 2,239                                      | 5,795                                                   |
| Judicial Branch                                                      | 648           | 3,437                             | 3,487                                      | 8,993                                                   |
|                                                                      | 14,259        | 101,013                           | 3,487<br>77,421                            | 129,215                                                 |
| Department of Agriculture                                            |               |                                   |                                            |                                                         |
| Department of Commerce                                               | 940           | 7,102                             | 6,618                                      | 12,245                                                  |
| Department of DefenseMilitary Programs                               | 50,862        | 296,785                           | 290,323                                    | 729,329                                                 |
| Department of Education                                              | 9,101         | 40,148                            | 36,785                                     | 78,962                                                  |
| Department of Energy                                                 | 2,512         | 13,999                            | 13,152                                     | 35,484                                                  |
| Department of Health and Human Services                              | 115,321       | 591,592                           | 545,736                                    | 1,371,719                                               |
| Department of Homeland Security                                      | 5,830         | 39,417                            | 24,248                                     | 60,330                                                  |
| Department of Housing and Urban Development                          | 4,336         | 19,368                            | 19,110                                     | 52,394                                                  |
| Department of the Interior                                           | 1,009         | 5,959                             | 5,729                                      | 16,153                                                  |
| Department of Justice                                                | 3,061         | 15,760                            | 12,973                                     | 41,133                                                  |
| Department of Labor                                                  | 44,990        | 160,936                           | 13,373                                     | 38,267                                                  |
| Department of State                                                  | 1,326         | 12,049                            | 12,986                                     | 26,454                                                  |
| Department of Transportation                                         | 8,979         | 40,632                            | 32,945                                     | 88,706                                                  |
| Department of the Treasury:                                          |               |                                   |                                            |                                                         |
| Interest on Treasury Debt Securities (Gross)                         | 32,282        | 191,993                           | 228,982                                    | 575,782                                                 |
| Other                                                                | 47,650        | 258,547                           | 91,547                                     | 114,876                                                 |
| Department of Veterans Affairs                                       | 18,694        | 94,971                            | 97,542                                     | 235,288                                                 |
| Corps of Engineers                                                   | 610           | 3,753                             | 3,573                                      | 5,590                                                   |
| Other Defense Civil Programs                                         | 4,688         | 29,037                            | 32,052                                     | 65,316                                                  |
| Environmental Protection Agency                                      | 601           | 3,382                             | 3,970                                      | 7,533                                                   |
| Executive Office of the President                                    | 35            | 179                               | 164                                        | 430                                                     |
| General Services Administration                                      | -286          | -542                              | 348                                        | 107,484                                                 |
| International Assistance Programs                                    | 5,919         | 9,880                             | 7,002                                      | 34,717                                                  |
| National Aeronautics and Space Administration                        | 1,606         | 9,175                             | 8,660                                      | 23,846                                                  |
| National Science Foundation                                          | 559           | 2,738                             | 2,936                                      | 8,003                                                   |
| Office of Personnel Management                                       | 8,119         | 43,889                            | 44,666                                     | 0                                                       |
| Small Business Administration                                        | 90,968        | 97,135                            | 453                                        | 871                                                     |
| Social Security Administration                                       | 98,942        | 490,259                           | 476,257                                    | 1,214,807                                               |
| Independent Agencies                                                 | 2,687         | 9,581                             | 11,702                                     | 26,451                                                  |
| Alyce Spotted Bear and Walter Soboleff Commission on Native Children | (**)          | (**)                              |                                            | 20,401                                                  |
| Allowances                                                           |               |                                   |                                            | -7,136                                                  |
| Undistributed Offsetting Receipts:                                   |               |                                   |                                            | -7,150                                                  |
| Interest                                                             | -5,196        | -49,608                           | -63,508                                    | -140,551                                                |
| Other                                                                | -12,207       | -49,008                           | -52,256                                    | -139,127                                                |
| Total Outlays                                                        | 559,236       | 2,482,988                         | 1,991,215                                  | 4,829,359                                               |
| -                                                                    |               |                                   |                                            |                                                         |
| (On-Budget)                                                          | 466,710       | 2,080,109                         | 1,609,658                                  | 3,811,118                                               |
| (Off-Budget)                                                         | 92,526        | 402,879                           | 381,557                                    | 1,018,241                                               |
| Surplus (+) or Deficit (-)                                           | -310,922      | -1,046,654                        | -624,465                                   | -966,066                                                |
| (On-Budget)                                                          | -292,858      | -1,033,957                        | -619,563                                   | -958,861                                                |
| (Off-Budget)                                                         | -18,064       | -12,697                           | -4,902                                     | -7,205                                                  |