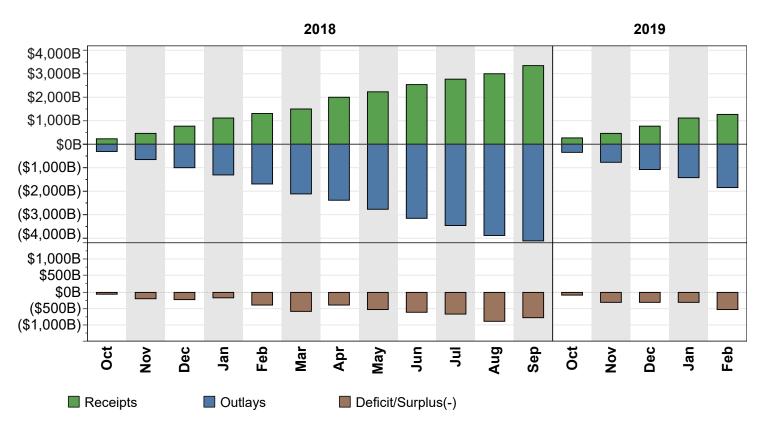

Figure 3. Monthly Receipts, Outlays, and Budget Deficit/Surplus of the U.S. Government, Fiscal Years 2018 and 2019

Figure 4. Monthly Receipts, Outlays, and Budget Deficit/Surplus of the U.S. Government, Cumulative, Fiscal Years 2018 and 2019

Source data: Table 1

Figure 5. Receipts of the U.S. Government, by Source, Fiscal Year 2019

Figure 6. Monthly Receipts of the U.S. Government, by Source, Fiscal Years 2018 and 2019

<sup>&</sup>quot;Other" Includes: Customs Duties and Estate and Gift Taxes