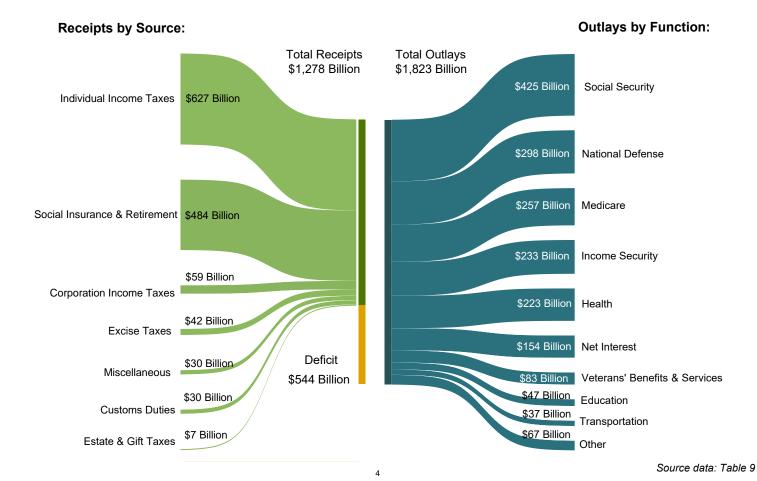

Figure 2. Cumulative Receipts, Outlays, and Surplus/Deficit through Fiscal Year 2019

Table 1. Summary of Receipts, Outlays, and the Deficit/Surplus of the U.S. Government, Fiscal Years 2018 and 2019, by Month [\$ millions]

| Period       | Receipts  | Outlays   | Deficit/Surplus (-) |
|--------------|-----------|-----------|---------------------|
|              | ·         |           | ,                   |
| FY 2018      |           |           |                     |
| October      | 235,341   | 298,555   | 63,214              |
| November     | 208,374   | 346,922   | 138,547             |
| December     | 325,797   | 348,989   | 23,192              |
| January      | 361,038   | 311,801   | -49,237             |
| February     | 155,623   | 370,862   | 215,239             |
| March        | 210,832   | 419,576   | 208,744             |
| April        | 510,447   | 296,192   | -214,255            |
| May          | 217,075   | 363,871   | 146,796             |
| June         | 316,278   | 391,136   | 74,858              |
| July         | 225,266   | 302,131   | 76,865              |
| August       | 219,115   | 433,263   | 214,148             |
| September    | 343,559   | 224,443   | -119,116            |
| Year-to-Date | 3,328,745 | 4,107,741 | 778,996             |
| FY 2019      |           |           |                     |
| October      | 252,692   | 353,183   | 100,491             |
| November     | 205,961   | 410,864   | 204,903             |
| December     | 312,584   | 326,123   | 13,539              |
| January      | 339,980   | ¹331,299  | -8,681              |
| February     | 167,265   | 401,243   | 233,977             |
| Year-to-Date | 1,278,482 | 1,822,712 | 544,229             |