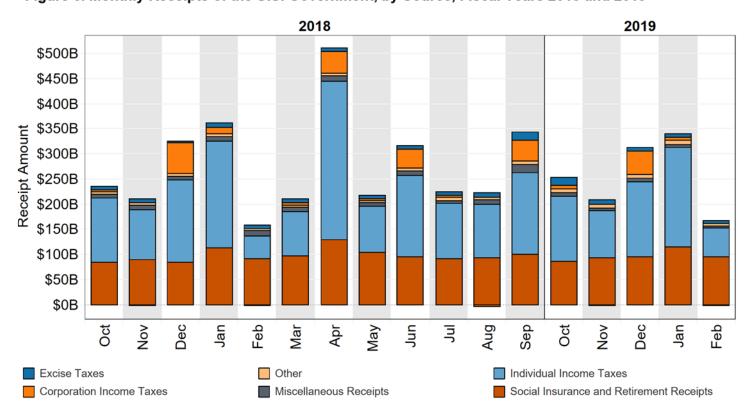

Source data: Table 1

Figure 5. Receipts of the U.S. Government, by Source, Fiscal Year 2019

Figure 6. Monthly Receipts of the U.S. Government, by Source, Fiscal Years 2018 and 2019

<sup>&</sup>quot;Other" Includes: Customs Duties and Estate and Gift Taxes