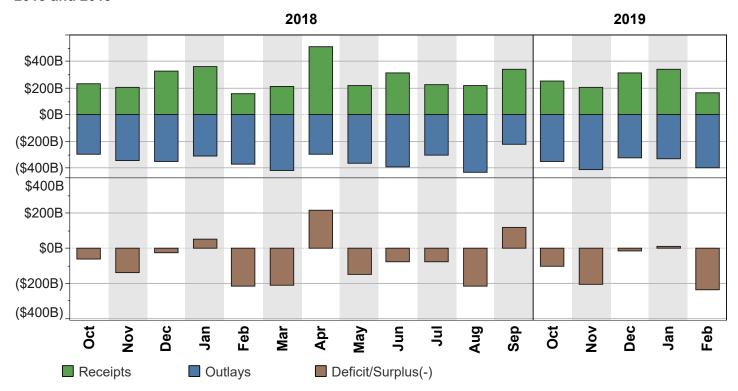

Figure 3. Monthly Receipts, Outlays, and Budget Deficit/Surplus of the U.S. Government, Fiscal Years 2018 and 2019

Figure 4. Monthly Receipts, Outlays, and Budget Deficit/Surplus of the U.S. Government, Cumulative, Fiscal Years 2018 and 2019

Source data: Table 1

Figure 5. Receipts of the U.S. Government, by Source, Fiscal Year 2019

Figure 6. Monthly Receipts of the U.S. Government, by Source, Fiscal Years 2018 and 2019

<sup>&</sup>quot;Other" Includes: Customs Duties and Estate and Gift Taxes