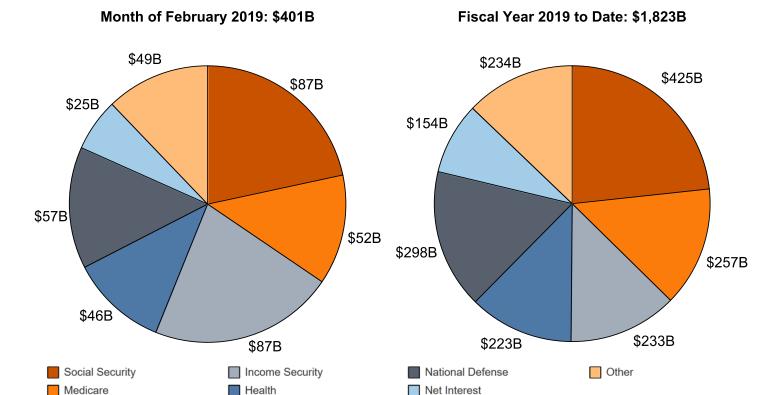

<sup>\*</sup>Disclaimer: Other category is subject to change due to negative balances held.

Figure 7. Outlays of the U.S. Government, by Source, Fiscal Year 2019

\*Disclaimer: Other category is subject to change due to negative balances held.

Table 3. Summary of Receipts and Outlays of the U.S. Government, February 2019 and Other Periods [\$ millions]

|                                                | [\$ millions]        |                                   |                                            |                                                         |
|------------------------------------------------|----------------------|-----------------------------------|--------------------------------------------|---------------------------------------------------------|
| Classification                                 | This<br>Month        | Current<br>Fiscal Year<br>to Date | Comparable<br>Prior Period<br>Year to Date | Budget<br>Estimates<br>Full Fiscal<br>Year <sup>1</sup> |
| Budget Receipts                                |                      |                                   |                                            |                                                         |
| Individual Income Taxes                        | 56,661               | 626,592                           | 648,114                                    | 1,705,230                                               |
| Corporation Income Taxes                       | -669                 | 59,194                            | 73,541                                     | 225,472                                                 |
| Social Insurance and Retirement Receipts:      |                      |                                   |                                            |                                                         |
| Employment and General Retirement (Off-Budget) | 71,875               | 356,005                           | 337,266                                    | 911,061                                                 |
| Employment and General Retirement (On-Budget)  | 20,460               | 115,106                           | 109,558                                    | 282,507                                                 |
| Unemployment Insurance                         | 2,421                | 11,342                            | 14,155                                     | 44,598                                                  |
| Other Retirement                               | 469                  | 1,952                             | 1,822                                      | 4,944                                                   |
| Excise Taxes                                   | 5,353                | 41,558                            | 33,615                                     | 97,502                                                  |
| Estate and Gift Taxes                          | 1,229                | 7,355                             | 9,654                                      | 17,320                                                  |
| Customs Duties                                 | 5,076                | 29,531                            | 15,309                                     | 40,007                                                  |
| Miscellaneous Receipts                         | 4,389                | 29,846                            | 43,137                                     | 95,743                                                  |
| Total Receipts                                 | 167,265              | 1,278,482                         | 1,286,172                                  | 3,424,384                                               |
| (On-Budget)                                    | 95,390               | 922,477                           | 948,906                                    | 2,513,323                                               |
| (Off-Budget)                                   | 71,875               | 356,005                           | 337,266                                    | 911,061                                                 |
| udget Outlays                                  |                      |                                   |                                            |                                                         |
| Legislative Branch                             | 371                  | 2,067                             | 2,002                                      | 5,223                                                   |
| Judicial Branch                                | 745                  | 3,335                             | 3,215                                      | 8,033                                                   |
| Department of Agriculture                      | 11,313               | 75,095                            | 72,793                                     | 123,688                                                 |
| Department of Commerce                         | 921                  | <sup>2</sup> 5,134                | 3,160                                      | 13,694                                                  |
| Department of DefenseMilitary Programs         | 51,368               | 270,123                           | 242,295                                    | 657,660                                                 |
| Department of Education                        | 7,942                | 34,633                            | 30,910                                     | 77,276                                                  |
| Department of Energy                           | 2,200                | 11,388                            | 10,283                                     | 30,638                                                  |
| Department of Health and Human Services        | 98,153               | 483,265                           | 437,714                                    | 1,234,392                                               |
| Department of Homeland Security                | 4,893                | 24,663                            | 34,975                                     | 63,128                                                  |
| Department of Housing and Urban Development    | 3,861                | 19,058                            | 17,854                                     | 46,519                                                  |
| Department of the Interior                     | 1,359                | 5,755                             | 6,159                                      | 14,147                                                  |
| Department of Justice                          | 3,137                | ³14,436                           | 15,288                                     | 36,523                                                  |
| Department of Labor                            | 4,315                | 14,462                            | 15,972                                     | 39,342                                                  |
| Department of State                            | 1,412                | 11,385                            | 10,678                                     | 27,678                                                  |
| Department of Transportation                   | 6,555                | 30,152                            | 29,096                                     | 83,520                                                  |
| Department of the Treasury:                    |                      |                                   |                                            |                                                         |
| Interest on Treasury Debt Securities (Gross)   | 28,717               | 220,749                           | 202,018                                    | 591,442                                                 |
| Other                                          | 55,820               | 74,195                            | 72,352                                     | 106,324                                                 |
| Department of Veterans Affairs                 | 16,155               | 83,250                            | 69,132                                     | 202,160                                                 |
| Corps of Engineers                             | 608                  | 2,877                             | 2,625                                      | 8,602                                                   |
| Other Defense Civil Programs                   | 5,378                | 26,993                            | 22,430                                     | 62,144                                                  |
| Environmental Protection Agency                | 914                  | 3,835                             | 3,676                                      | 5,921                                                   |
| Executive Office of the President              | 49                   | 167                               | 157                                        | 407                                                     |
| General Services Administration                | -939                 | -404                              | -196                                       | 1,005                                                   |
| nternational Assistance Programs               | 2,094                | 6,424                             | 7,010                                      | 27,272                                                  |
| National Aeronautics and Space Administration  | 1,899                | 8,263                             | 8,011                                      | 21,115                                                  |
| National Science Foundation                    | 653                  | 2,849                             | 2,797                                      | 7,495                                                   |
| Office of Personnel Management                 | 8,044                | 42,438                            | 40,414                                     | 100,942                                                 |
| Small Business Administration                  | 112                  | 544                               | 738                                        | 1,182                                                   |
| Social Security Administration                 | 91,567               | 448,378                           | 421,820                                    | 1,104,614                                               |
| Independent Agencies                           | 1,740                | <sup>4</sup> 12,597               | 4,961                                      | 65,509                                                  |
| Allowances                                     |                      |                                   |                                            | -7,037                                                  |
| Undistributed Offsetting Receipts:             |                      | 05.055                            | 20.5==                                     |                                                         |
| Interest                                       | -2,054               | -65,096                           | -66,579                                    | -146,654                                                |
| Other Fotal Outland                            | -8,058               | -50,297                           | -46,632                                    | -104,263                                                |
| Total Outlays                                  | 401,243              | 1,822,712                         | 1,677,129                                  | 4,509,641                                               |
| (On-Budget)                                    | 316,103              | 1,464,554                         | 1,343,342                                  | 3,599,751                                               |
| (Off-Budget)                                   | 85,140               | 358,158                           | 333,786                                    | 909,890                                                 |
| Surplus (+) or Deficit (-) (On-Budget)         | -233,977<br>-220,712 | -544,229<br>-542,077              | -390,956<br>-394,437                       | -1,085,257<br>-1,086,428                                |
| (Off-Budget)                                   | -13,265              | -2,153                            | +3,480                                     | +1,171                                                  |
| (on Dauget)                                    | -13,203              | -2,100                            | . 5,400                                    | • 1,171                                                 |