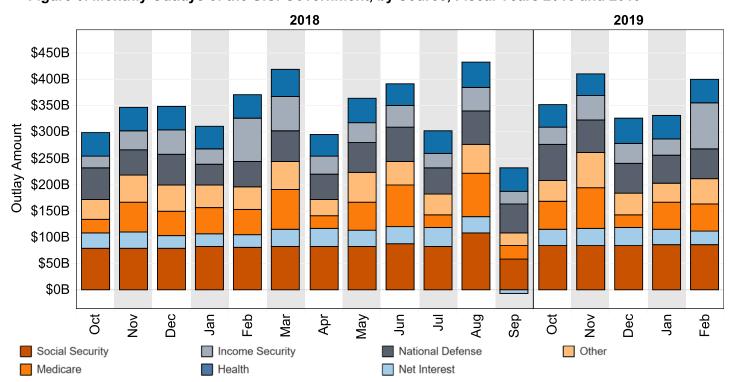

Figure 8. Monthly Outlays of the U.S. Government, by Source, Fiscal Years 2018 and 2019

"Other" Includes: Administration of Justice, Agriculture, Commerce and Housing Credit, Community and Regional Development, Education, Training, Employment, and Social Services, Energy, General Government, General Science, Space, and Technology, International Affairs, Natural Resources and Environment, Transportation, Undistributed Offsetting Receipts, Veterans' Benefits and Services.