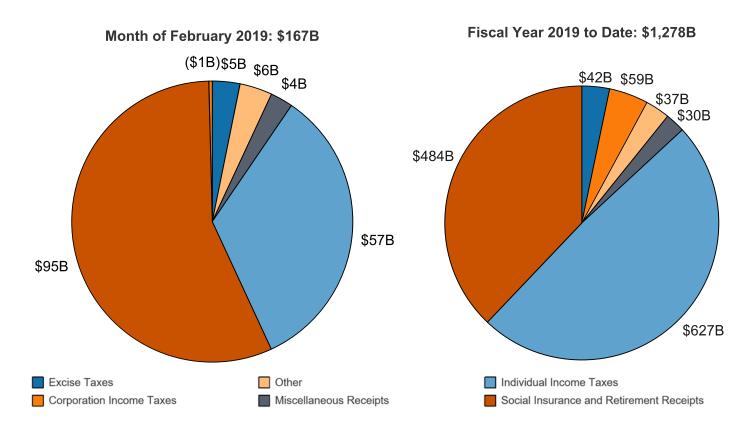

Source data: Table 1

Figure 5. Receipts of the U.S. Government, by Source, Fiscal Year 2019

Figure 6. Monthly Receipts of the U.S. Government, by Source, Fiscal Years 2018 and 2019

<sup>&</sup>quot;Other" Includes: Customs Duties and Estate and Gift Taxes

Table 3. Summary of Receipts and Outlays of the U.S. Government, February 2019 and Other Periods [\$ millions]

|                                                | [\$ millions]        |                                   |                                            |                                                         |
|------------------------------------------------|----------------------|-----------------------------------|--------------------------------------------|---------------------------------------------------------|
| Classification                                 | This<br>Month        | Current<br>Fiscal Year<br>to Date | Comparable<br>Prior Period<br>Year to Date | Budget<br>Estimates<br>Full Fiscal<br>Year <sup>1</sup> |
| Budget Receipts                                |                      |                                   |                                            |                                                         |
| Individual Income Taxes                        | 56,661               | 626,592                           | 648,114                                    | 1,705,230                                               |
| Corporation Income Taxes                       | -669                 | 59,194                            | 73,541                                     | 225,472                                                 |
| Social Insurance and Retirement Receipts:      |                      |                                   |                                            |                                                         |
| Employment and General Retirement (Off-Budget) | 71,875               | 356,005                           | 337,266                                    | 911,061                                                 |
| Employment and General Retirement (On-Budget)  | 20,460               | 115,106                           | 109,558                                    | 282,507                                                 |
| Unemployment Insurance                         | 2,421                | 11,342                            | 14,155                                     | 44,598                                                  |
| Other Retirement                               | 469                  | 1,952                             | 1,822                                      | 4,944                                                   |
| Excise Taxes                                   | 5,353                | 41,558                            | 33,615                                     | 97,502                                                  |
| Estate and Gift Taxes                          | 1,229                | 7,355                             | 9,654                                      | 17,320                                                  |
| Customs Duties                                 | 5,076                | 29,531                            | 15,309                                     | 40,007                                                  |
| Miscellaneous Receipts                         | 4,389                | 29,846                            | 43,137                                     | 95,743                                                  |
| Total Receipts                                 | 167,265              | 1,278,482                         | 1,286,172                                  | 3,424,384                                               |
| (On-Budget)                                    | 95,390               | 922,477                           | 948,906                                    | 2,513,323                                               |
| (Off-Budget)                                   | 71,875               | 356,005                           | 337,266                                    | 911,061                                                 |
| udget Outlays                                  |                      |                                   |                                            |                                                         |
| Legislative Branch                             | 371                  | 2,067                             | 2,002                                      | 5,223                                                   |
| Judicial Branch                                | 745                  | 3,335                             | 3,215                                      | 8,033                                                   |
| Department of Agriculture                      | 11,313               | 75,095                            | 72,793                                     | 123,688                                                 |
| Department of Commerce                         | 921                  | <sup>2</sup> 5,134                | 3,160                                      | 13,694                                                  |
| Department of DefenseMilitary Programs         | 51,368               | 270,123                           | 242,295                                    | 657,660                                                 |
| Department of Education                        | 7,942                | 34,633                            | 30,910                                     | 77,276                                                  |
| Department of Energy                           | 2,200                | 11,388                            | 10,283                                     | 30,638                                                  |
| Department of Health and Human Services        | 98,153               | 483,265                           | 437,714                                    | 1,234,392                                               |
| Department of Homeland Security                | 4,893                | 24,663                            | 34,975                                     | 63,128                                                  |
| Department of Housing and Urban Development    | 3,861                | 19,058                            | 17,854                                     | 46,519                                                  |
| Department of the Interior                     | 1,359                | 5,755                             | 6,159                                      | 14,147                                                  |
| Department of Justice                          | 3,137                | ³14,436                           | 15,288                                     | 36,523                                                  |
| Department of Labor                            | 4,315                | 14,462                            | 15,972                                     | 39,342                                                  |
| Department of State                            | 1,412                | 11,385                            | 10,678                                     | 27,678                                                  |
| Department of Transportation                   | 6,555                | 30,152                            | 29,096                                     | 83,520                                                  |
| Department of the Treasury:                    |                      |                                   |                                            |                                                         |
| Interest on Treasury Debt Securities (Gross)   | 28,717               | 220,749                           | 202,018                                    | 591,442                                                 |
| Other                                          | 55,820               | 74,195                            | 72,352                                     | 106,324                                                 |
| Department of Veterans Affairs                 | 16,155               | 83,250                            | 69,132                                     | 202,160                                                 |
| Corps of Engineers                             | 608                  | 2,877                             | 2,625                                      | 8,602                                                   |
| Other Defense Civil Programs                   | 5,378                | 26,993                            | 22,430                                     | 62,144                                                  |
| Environmental Protection Agency                | 914                  | 3,835                             | 3,676                                      | 5,921                                                   |
| Executive Office of the President              | 49                   | 167                               | 157                                        | 407                                                     |
| General Services Administration                | -939                 | -404                              | -196                                       | 1,005                                                   |
| nternational Assistance Programs               | 2,094                | 6,424                             | 7,010                                      | 27,272                                                  |
| National Aeronautics and Space Administration  | 1,899                | 8,263                             | 8,011                                      | 21,115                                                  |
| National Science Foundation                    | 653                  | 2,849                             | 2,797                                      | 7,495                                                   |
| Office of Personnel Management                 | 8,044                | 42,438                            | 40,414                                     | 100,942                                                 |
| Small Business Administration                  | 112                  | 544                               | 738                                        | 1,182                                                   |
| Social Security Administration                 | 91,567               | 448,378                           | 421,820                                    | 1,104,614                                               |
| Independent Agencies                           | 1,740                | <sup>4</sup> 12,597               | 4,961                                      | 65,509                                                  |
| Allowances                                     |                      |                                   |                                            | -7,037                                                  |
| Undistributed Offsetting Receipts:             |                      | 05.055                            | 20.5==                                     |                                                         |
| Interest                                       | -2,054               | -65,096                           | -66,579                                    | -146,654                                                |
| Other Fotal Outland                            | -8,058               | -50,297                           | -46,632                                    | -104,263                                                |
| Total Outlays                                  | 401,243              | 1,822,712                         | 1,677,129                                  | 4,509,641                                               |
| (On-Budget)                                    | 316,103              | 1,464,554                         | 1,343,342                                  | 3,599,751                                               |
| (Off-Budget)                                   | 85,140               | 358,158                           | 333,786                                    | 909,890                                                 |
| Surplus (+) or Deficit (-) (On-Budget)         | -233,977<br>-220,712 | -544,229<br>-542,077              | -390,956<br>-394,437                       | -1,085,257<br>-1,086,428                                |
| (Off-Budget)                                   | -13,265              | -2,153                            | +3,480                                     | +1,171                                                  |
| (on Dauget)                                    | -13,203              | -2,100                            | . 5,400                                    | • 1,171                                                 |