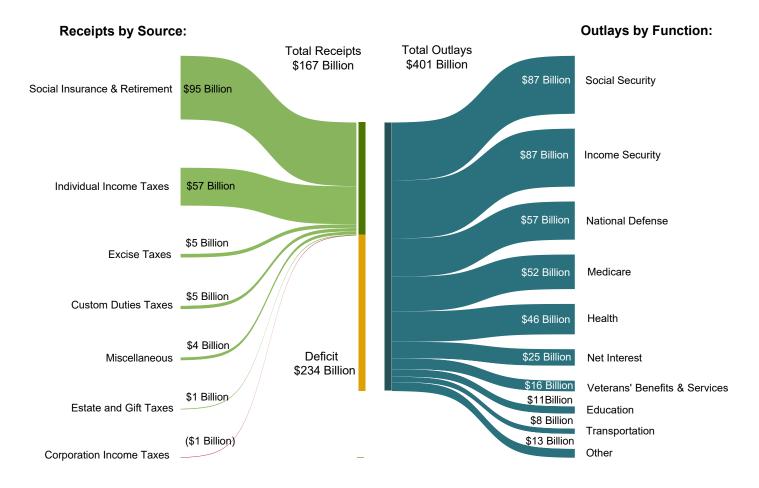

### DATA SOURCES AND INFORMATION

The Explanatory Notes section of this publication provides information concerning the flow of data into the *MTS* and sources of information relevant to the *MTS*.

Figure 1. Receipts, Outlays, and Surplus/Deficit for February 2019

Table 3. Summary of Receipts and Outlays of the U.S. Government, February 2019 and Other Periods [\$ millions]

|                                                | [\$ millions]        |                                   |                                            |                                                         |
|------------------------------------------------|----------------------|-----------------------------------|--------------------------------------------|---------------------------------------------------------|
| Classification                                 | This<br>Month        | Current<br>Fiscal Year<br>to Date | Comparable<br>Prior Period<br>Year to Date | Budget<br>Estimates<br>Full Fiscal<br>Year <sup>1</sup> |
| Budget Receipts                                |                      |                                   |                                            |                                                         |
| Individual Income Taxes                        | 56,661               | 626,592                           | 648,114                                    | 1,705,230                                               |
| Corporation Income Taxes                       | -669                 | 59,194                            | 73,541                                     | 225,472                                                 |
| Social Insurance and Retirement Receipts:      |                      |                                   |                                            |                                                         |
| Employment and General Retirement (Off-Budget) | 71,875               | 356,005                           | 337,266                                    | 911,061                                                 |
| Employment and General Retirement (On-Budget)  | 20,460               | 115,106                           | 109,558                                    | 282,507                                                 |
| Unemployment Insurance                         | 2,421                | 11,342                            | 14,155                                     | 44,598                                                  |
| Other Retirement                               | 469                  | 1,952                             | 1,822                                      | 4,944                                                   |
| Excise Taxes                                   | 5,353                | 41,558                            | 33,615                                     | 97,502                                                  |
| Estate and Gift Taxes                          | 1,229                | 7,355                             | 9,654                                      | 17,320                                                  |
| Customs Duties                                 | 5,076                | 29,531                            | 15,309                                     | 40,007                                                  |
| Miscellaneous Receipts                         | 4,389                | 29,846                            | 43,137                                     | 95,743                                                  |
| Total Receipts                                 | 167,265              | 1,278,482                         | 1,286,172                                  | 3,424,384                                               |
| (On-Budget)                                    | 95,390               | 922,477                           | 948,906                                    | 2,513,323                                               |
| (Off-Budget)                                   | 71,875               | 356,005                           | 337,266                                    | 911,061                                                 |
| udget Outlays                                  |                      |                                   |                                            |                                                         |
| Legislative Branch                             | 371                  | 2,067                             | 2,002                                      | 5,223                                                   |
| Judicial Branch                                | 745                  | 3,335                             | 3,215                                      | 8,033                                                   |
| Department of Agriculture                      | 11,313               | 75,095                            | 72,793                                     | 123,688                                                 |
| Department of Commerce                         | 921                  | <sup>2</sup> 5,134                | 3,160                                      | 13,694                                                  |
| Department of DefenseMilitary Programs         | 51,368               | 270,123                           | 242,295                                    | 657,660                                                 |
| Department of Education                        | 7,942                | 34,633                            | 30,910                                     | 77,276                                                  |
| Department of Energy                           | 2,200                | 11,388                            | 10,283                                     | 30,638                                                  |
| Department of Health and Human Services        | 98,153               | 483,265                           | 437,714                                    | 1,234,392                                               |
| Department of Homeland Security                | 4,893                | 24,663                            | 34,975                                     | 63,128                                                  |
| Department of Housing and Urban Development    | 3,861                | 19,058                            | 17,854                                     | 46,519                                                  |
| Department of the Interior                     | 1,359                | 5,755                             | 6,159                                      | 14,147                                                  |
| Department of Justice                          | 3,137                | ³14,436                           | 15,288                                     | 36,523                                                  |
| Department of Labor                            | 4,315                | 14,462                            | 15,972                                     | 39,342                                                  |
| Department of State                            | 1,412                | 11,385                            | 10,678                                     | 27,678                                                  |
| Department of Transportation                   | 6,555                | 30,152                            | 29,096                                     | 83,520                                                  |
| Department of the Treasury:                    |                      |                                   |                                            |                                                         |
| Interest on Treasury Debt Securities (Gross)   | 28,717               | 220,749                           | 202,018                                    | 591,442                                                 |
| Other                                          | 55,820               | 74,195                            | 72,352                                     | 106,324                                                 |
| Department of Veterans Affairs                 | 16,155               | 83,250                            | 69,132                                     | 202,160                                                 |
| Corps of Engineers                             | 608                  | 2,877                             | 2,625                                      | 8,602                                                   |
| Other Defense Civil Programs                   | 5,378                | 26,993                            | 22,430                                     | 62,144                                                  |
| Environmental Protection Agency                | 914                  | 3,835                             | 3,676                                      | 5,921                                                   |
| Executive Office of the President              | 49                   | 167                               | 157                                        | 407                                                     |
| General Services Administration                | -939                 | -404                              | -196                                       | 1,005                                                   |
| nternational Assistance Programs               | 2,094                | 6,424                             | 7,010                                      | 27,272                                                  |
| National Aeronautics and Space Administration  | 1,899                | 8,263                             | 8,011                                      | 21,115                                                  |
| National Science Foundation                    | 653                  | 2,849                             | 2,797                                      | 7,495                                                   |
| Office of Personnel Management                 | 8,044                | 42,438                            | 40,414                                     | 100,942                                                 |
| Small Business Administration                  | 112                  | 544                               | 738                                        | 1,182                                                   |
| Social Security Administration                 | 91,567               | 448,378                           | 421,820                                    | 1,104,614                                               |
| Independent Agencies                           | 1,740                | <sup>4</sup> 12,597               | 4,961                                      | 65,509                                                  |
| Allowances                                     |                      |                                   |                                            | -7,037                                                  |
| Undistributed Offsetting Receipts:             |                      | 05.055                            | 20.5==                                     |                                                         |
| Interest                                       | -2,054               | -65,096                           | -66,579                                    | -146,654                                                |
| Other Fotal Outland                            | -8,058               | -50,297                           | -46,632                                    | -104,263                                                |
| Total Outlays                                  | 401,243              | 1,822,712                         | 1,677,129                                  | 4,509,641                                               |
| (On-Budget)                                    | 316,103              | 1,464,554                         | 1,343,342                                  | 3,599,751                                               |
| (Off-Budget)                                   | 85,140               | 358,158                           | 333,786                                    | 909,890                                                 |
| Surplus (+) or Deficit (-) (On-Budget)         | -233,977<br>-220,712 | -544,229<br>-542,077              | -390,956<br>-394,437                       | -1,085,257<br>-1,086,428                                |
| (Off-Budget)                                   | -13,265              | -2,153                            | +3,480                                     | +1,171                                                  |
| (on Dauget)                                    | -13,203              | -2,100                            | . 5,400                                    | • 1,171                                                 |