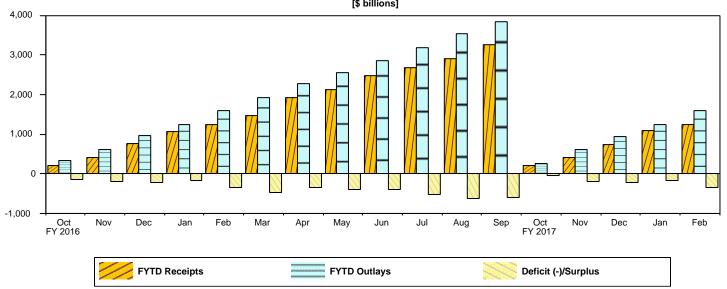

Figure 2. Monthly Receipts, Outlays, and Budget Deficit/Surplus of the U.S. Government, Cumulative, Fiscal Years 2016 and 2017 [\$ billions]

Figure 3. Monthly Receipts of the U.S. Government, by Source, Fiscal Years 2016 and 2017 [\$ billions]

|              | [\$ millions] |                      |                     |
|--------------|---------------|----------------------|---------------------|
| Period       | Receipts      | Outlays              | Deficit/Surplus (-) |
| FY 2016      |               |                      |                     |
| October      | 211,046       | 347,604              | 136,558             |
| November     | 204,968       | <sup>1</sup> 267,837 | 62,869              |
| December     | 349,631       | 364,075              | 14,444              |
| January      | 313,579       | 258,416              | -55,163             |
| February     | 169,147       | 361,757              | 192,610             |
| March        | 227,848       | 335,891              | 108,043             |
| April        | 438,432       | 331,977              | -106,455            |
| May          | 224,604       | 277,111              | 52,507              |
| June         | 329,572       | 323,320              | -6,252              |
| July         | 209,998       | 322,817              | 112,819             |
| August       | 231,327       | 338,438              | 107,112             |
| September    | 356,623       | 323,178              | -33,445             |
| Year-to-Date | 3,266,774     | 3,852,420            | 585,646             |
| FY 2017      |               | <del></del>          |                     |
| October      | 221,692       | 265,884              | 44,192              |
| November     | 199,875       | 336,544              | 136,669             |
| December     | 319,204       | 346,540              | 27,336              |
| January      | 344,069       | 292,812              | -51,257             |
| February     | 171,713       | 363,757              | 192,044             |
| Year-to-Date | 1,256,553     | 1,605,537            | 348,984             |