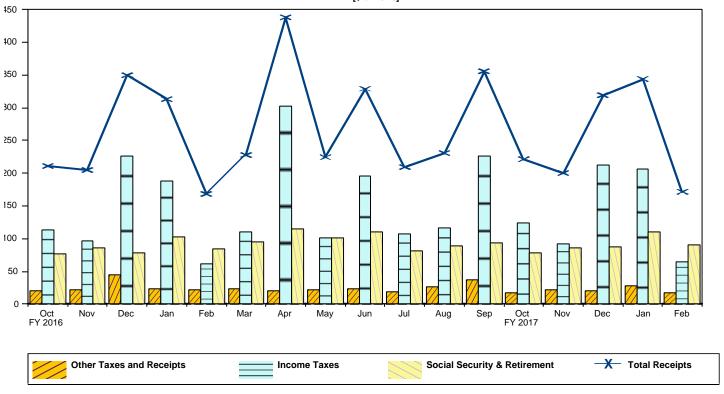

Figure 2. Monthly Receipts, Outlays, and Budget Deficit/Surplus of the U.S. Government, Cumulative, Fiscal Years 2016 and 2017 [\$ billions]

Figure 3. Monthly Receipts of the U.S. Government, by Source, Fiscal Years 2016 and 2017 [\$ billions]

Figure 4. Monthly Outlays of the U.S. Government, by Function, Fiscal Years 2016 and 2017 [\$ billions]

Table 3. Summary of Receipts and Outlays of the U.S. Government, February 2017 and Other Periods [\$ millions] Budget Current Comparable This **Estimates** Classification Month **Full Fiscal** to Date Year to Date Year 1 **Budget Receipts** Individual Income Taxes 61,251 611,318 597,524 1,544,623 Corporation Income Taxes 2,478 87,355 88,636 298,158 Social Insurance and Retirement Receipts: Employment and General Retirement (Off-Budget) 67,447 328,913 309,482 810,180 Employment and General Retirement (On-Budget) 18,957 106,774 101,262 252,014 2,833 49,407 Unemployment Insurance 14,020 15.812 Other Retirement 323 1,738 1,605 3,816 Excise Taxes 5,362 29,854 32,652 96,901 Estate and Gift Taxes 1,082 8,315 8,623 21,103 Customs Duties 2.490 14,269 14,800 36,405 9,491 Miscellaneous Receipts 53,997 77,974 163,565 Total Receipts 171,713 1,256,553 1,248,371 3,276,172 (On-Budget) 104,266 927,640 938,889 2,465,992 67,447 328,913 309,482 (Off-Budget) 810,180 **Budget Outlays** Legislative Branch 320 1,922 1,849 4,730 Judicial Branch 582 3,075 3,069 7,729 Department of Agriculture 9.831 70.668 69.786 144 699 Department of Commerce 690 10,225 3,857 3,816 Department of Defense--Military Programs 43,502 230,520 233,160 565,655 75,663 31,716 Department of Education 8,011 27,837 Department of Energy 2,221 10,635 9,840 25,333 Department of Health and Human Services 89,273 433,706 433,904 ,108,457 Department of Homeland Security 3,479 21,281 18,525 44,301 Department of Housing and Urban Development 3.090 15.354 16,661 27.656 Department of the Interior 877 5,413 4,450 12,937 Department of Justice 4,142 11,562 11,195 31,979 Department of Labor 4,712 15.671 14.606 44,246 Department of State 1,814 10,813 10,359 29,170 Department of Transportation 4,991 29,180 28,504 78,288 Department of the Treasury Interest on Treasury Debt Securities (Gross) 25.711 188.176 163.956 431.059 53,965 71,747 81,542 90,237 Department of Veterans Affairs 14,270 65,321 68,926 176,401 6,444 Corps of Engineers 520 2.798 2.377 Other Defense Civil Programs 4,596 20,520 27,309 66,112 **Environmental Protection Agency** 573 3,823 3,961 8,700 Executive Office of the President 32 169 400 163 40 -517 -817 General Services Administration -287 International Assistance Programs 2,284 9,734 7,752 16,104 National Aeronautics and Space Administration 1,400 7,805 7,822 19,153 National Science Foundation 540 2,771 2,635 6,895 Office of Personnel Management 8,079 39,749 37,734 93,223 Small Business Administration 423 -378 73 357 82,501 406,477 400,078 978,606 Social Security Administration Independent Agencies 713 6,943 <sup>2</sup>11,331 18,842 Surface Transportation Board 12 Allowances 500 ..... ..... Undistributed Offsetting Receipts: Interest -3,000 -68,057 -64,036 -146,717 Other -6,079 -44,081 43,150 -99,862 Total Outlays 363,757 1.605.537 1.599.689 3,875,970 287.851 1,288,836 1.290.225 3,099,879 (On-Budget) 776,091 (Off-Budget) 75,907 316,701 309.464 Surplus (+) or Deficit (-) -192,044 -348,984 -351,318 -599,798