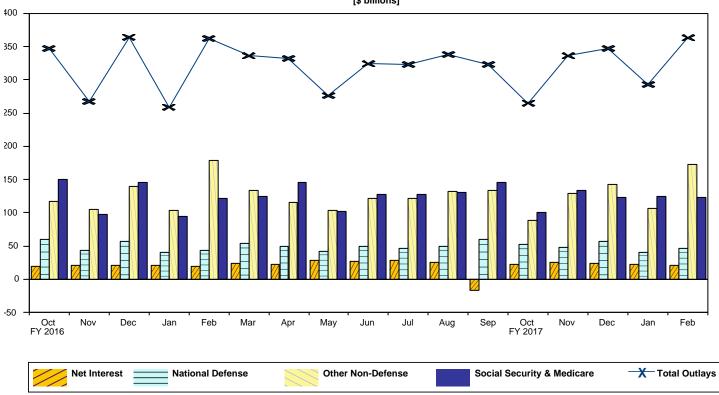

Figure 4. Monthly Outlays of the U.S. Government, by Function, Fiscal Years 2016 and 2017 [\$ billions]

Table 3. Summary of Receipts and Outlays of the U.S. Government, February 2017 and Other Periods [\$ millions] Budget Current Comparable This **Estimates** Classification Month **Full Fiscal** to Date Year to Date Year 1 **Budget Receipts** Individual Income Taxes 61,251 611,318 597,524 1,544,623 Corporation Income Taxes 2,478 87,355 88,636 298,158 Social Insurance and Retirement Receipts: Employment and General Retirement (Off-Budget) 67,447 328,913 309,482 810,180 Employment and General Retirement (On-Budget) 18,957 106,774 101,262 252,014 2,833 49,407 Unemployment Insurance 14,020 15.812 Other Retirement 323 1,738 1,605 3,816 Excise Taxes 5,362 29,854 32,652 96,901 Estate and Gift Taxes 1,082 8,315 8,623 21,103 Customs Duties 2.490 14,269 14,800 36,405 9,491 Miscellaneous Receipts 53,997 77,974 163,565 Total Receipts 171,713 1,256,553 1,248,371 3,276,172 (On-Budget) 104,266 927,640 938,889 2,465,992 67,447 328,913 309,482 (Off-Budget) 810,180 **Budget Outlays** Legislative Branch 320 1,922 1,849 4,730 Judicial Branch 582 3,075 3,069 7,729 Department of Agriculture 9.831 70.668 69.786 144 699 Department of Commerce 690 10,225 3,857 3,816 Department of Defense--Military Programs 43,502 230,520 233,160 565,655 75,663 31,716 Department of Education 8,011 27,837 Department of Energy 2,221 10,635 9,840 25,333 Department of Health and Human Services 89,273 433,706 433,904 ,108,457 Department of Homeland Security 3,479 21,281 18,525 44,301 Department of Housing and Urban Development 3.090 15.354 16,661 27.656 Department of the Interior 877 5,413 4,450 12,937 Department of Justice 4,142 11,562 11,195 31,979 Department of Labor 4,712 15.671 14.606 44,246 Department of State 1,814 10,813 10,359 29,170 Department of Transportation 4,991 29,180 28,504 78,288 Department of the Treasury Interest on Treasury Debt Securities (Gross) 25.711 188.176 163.956 431.059 53,965 71,747 81,542 90,237 Department of Veterans Affairs 14,270 65,321 68,926 176,401 6,444 Corps of Engineers 520 2.798 2.377 Other Defense Civil Programs 4,596 20,520 27,309 66,112 **Environmental Protection Agency** 573 3,823 3,961 8,700 Executive Office of the President 32 169 400 163 40 -517 -817 General Services Administration -287 International Assistance Programs 2,284 9,734 7,752 16,104 National Aeronautics and Space Administration 1,400 7,805 7,822 19,153 National Science Foundation 540 2,771 2,635 6,895 Office of Personnel Management 8,079 39,749 37,734 93,223 Small Business Administration 423 -378 73 357 82,501 406,477 400,078 978,606 Social Security Administration Independent Agencies 713 6,943 <sup>2</sup>11,331 18,842 Surface Transportation Board 12 Allowances 500 ..... ..... Undistributed Offsetting Receipts: Interest -3,000 -68,057 -64,036 -146,717 Other -6,079 -44,081 43,150 -99,862 Total Outlays 363,757 1.605.537 1.599.689 3,875,970 287.851 1,288,836 1.290.225 3,099,879 (On-Budget) 776,091 (Off-Budget) 75,907 316,701 309.464 Surplus (+) or Deficit (-) -192,044 -348,984 -351,318 -599,798