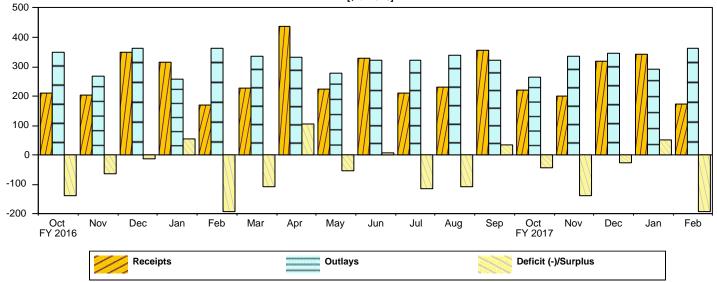

<sup>1</sup> These estimates are based on the FY 2017 Mid-Session Review, released by the Office of Management and Budget on July 15, 2016.

... No Transactions

Figure 1. Monthly Receipts, Outlays, and Budget Deficit/Surplus of the U.S. Government, Fiscal Years 2016 and 2017 [\$ billions]

|              | [\$ millions] |                      |                     |
|--------------|---------------|----------------------|---------------------|
| Period       | Receipts      | Outlays              | Deficit/Surplus (-) |
| FY 2016      |               |                      |                     |
| October      | 211,046       | 347,604              | 136,558             |
| November     | 204,968       | <sup>1</sup> 267,837 | 62,869              |
| December     | 349,631       | 364,075              | 14,444              |
| January      | 313,579       | 258,416              | -55,163             |
| February     | 169,147       | 361,757              | 192,610             |
| March        | 227,848       | 335,891              | 108,043             |
| April        | 438,432       | 331,977              | -106,455            |
| May          | 224,604       | 277,111              | 52,507              |
| June         | 329,572       | 323,320              | -6,252              |
| July         | 209,998       | 322,817              | 112,819             |
| August       | 231,327       | 338,438              | 107,112             |
| September    | 356,623       | 323,178              | -33,445             |
| Year-to-Date | 3,266,774     | 3,852,420            | 585,646             |
| FY 2017      |               | <del></del>          |                     |
| October      | 221,692       | 265,884              | 44,192              |
| November     | 199,875       | 336,544              | 136,669             |
| December     | 319,204       | 346,540              | 27,336              |
| January      | 344,069       | 292,812              | -51,257             |
| February     | 171,713       | 363,757              | 192,044             |
| Year-to-Date | 1,256,553     | 1,605,537            | 348,984             |