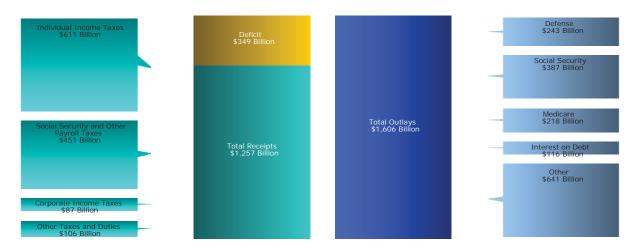

# Receipts by Source: Outlays by Function: Individual Income Taxes \$61 Billion Deficit \$192 Billion Total Qutlays \$364 Billion Total Receipts \$172 Billion Other \$173 Billion Other Taxes \$18 Billion

Cumulative Receipts, Outlays, and Surplus/Deficit through Fiscal Year 2017
Receipts by Source: Outlays by Function:

Compiled and Published by

Department of the Treasury **Bureau of the Fiscal Service** 

|              | [\$ millions] |                      |                     |
|--------------|---------------|----------------------|---------------------|
| Period       | Receipts      | Outlays              | Deficit/Surplus (-) |
| FY 2016      |               |                      |                     |
| October      | 211,046       | 347,604              | 136,558             |
| November     | 204,968       | <sup>1</sup> 267,837 | 62,869              |
| December     | 349,631       | 364,075              | 14,444              |
| January      | 313,579       | 258,416              | -55,163             |
| February     | 169,147       | 361,757              | 192,610             |
| March        | 227,848       | 335,891              | 108,043             |
| April        | 438,432       | 331,977              | -106,455            |
| May          | 224,604       | 277,111              | 52,507              |
| June         | 329,572       | 323,320              | -6,252              |
| July         | 209,998       | 322,817              | 112,819             |
| August       | 231,327       | 338,438              | 107,112             |
| September    | 356,623       | 323,178              | -33,445             |
| Year-to-Date | 3,266,774     | 3,852,420            | 585,646             |
| FY 2017      |               | <del></del>          |                     |
| October      | 221,692       | 265,884              | 44,192              |
| November     | 199,875       | 336,544              | 136,669             |
| December     | 319,204       | 346,540              | 27,336              |
| January      | 344,069       | 292,812              | -51,257             |
| February     | 171,713       | 363,757              | 192,044             |
| Year-to-Date | 1,256,553     | 1,605,537            | 348,984             |

Figure 4. Monthly Outlays of the U.S. Government, by Function, Fiscal Years 2016 and 2017 [\$ billions]

Table 3. Summary of Receipts and Outlays of the U.S. Government, February 2017 and Other Periods [\$ millions] Budget Current Comparable This **Estimates** Classification Month **Full Fiscal** to Date Year to Date Year 1 **Budget Receipts** Individual Income Taxes 61,251 611,318 597,524 1,544,623 Corporation Income Taxes 2,478 87,355 88,636 298,158 Social Insurance and Retirement Receipts: Employment and General Retirement (Off-Budget) 67,447 328,913 309,482 810,180 Employment and General Retirement (On-Budget) 18,957 106,774 101,262 252,014 2,833 49,407 Unemployment Insurance 14,020 15.812 Other Retirement 323 1,738 1,605 3,816 Excise Taxes 5,362 29,854 32,652 96,901 Estate and Gift Taxes 1,082 8,315 8,623 21,103 Customs Duties 2.490 14,269 14,800 36,405 9,491 Miscellaneous Receipts 53,997 77,974 163,565 Total Receipts 171,713 1,256,553 1,248,371 3,276,172 (On-Budget) 104,266 927,640 938,889 2,465,992 67,447 328,913 309,482 (Off-Budget) 810,180 **Budget Outlays** Legislative Branch 320 1,922 1,849 4,730 Judicial Branch 582 3,075 3,069 7,729 Department of Agriculture 9.831 70.668 69.786 144 699 Department of Commerce 690 10,225 3,857 3,816 Department of Defense--Military Programs 43,502 230,520 233,160 565,655 75,663 31,716 Department of Education 8,011 27,837 Department of Energy 2,221 10,635 9,840 25,333 Department of Health and Human Services 89,273 433,706 433,904 ,108,457 Department of Homeland Security 3,479 21,281 18,525 44,301 Department of Housing and Urban Development 3.090 15.354 16,661 27.656 Department of the Interior 877 5,413 4,450 12,937 Department of Justice 4,142 11,562 11,195 31,979 Department of Labor 4,712 15.671 14.606 44,246 Department of State 1,814 10,813 10,359 29,170 Department of Transportation 4,991 29,180 28,504 78,288 Department of the Treasury Interest on Treasury Debt Securities (Gross) 25.711 188.176 163.956 431.059 53,965 71,747 81,542 90,237 Department of Veterans Affairs 14,270 65,321 68,926 176,401 6,444 Corps of Engineers 520 2.798 2.377 Other Defense Civil Programs 4,596 20,520 27,309 66,112 **Environmental Protection Agency** 573 3,823 3,961 8,700 Executive Office of the President 32 169 400 163 40 -517 -817 General Services Administration -287 International Assistance Programs 2,284 9,734 7,752 16,104 National Aeronautics and Space Administration 1,400 7,805 7,822 19,153 National Science Foundation 540 2,771 2,635 6,895 Office of Personnel Management 8,079 39,749 37,734 93,223 Small Business Administration 423 -378 73 357 82,501 406,477 400,078 978,606 Social Security Administration Independent Agencies 713 6,943 <sup>2</sup>11,331 18,842 Surface Transportation Board 12 Allowances 500 ..... ..... Undistributed Offsetting Receipts: Interest -3,000 -68,057 -64,036 -146,717 Other -6,079 -44,081 43,150 -99,862 Total Outlays 363,757 1.605.537 1.599.689 3,875,970 287.851 1,288,836 1.290.225 3,099,879 (On-Budget) 776,091 (Off-Budget) 75,907 316,701 309.464 Surplus (+) or Deficit (-) -192,044 -348,984 -351,318 -599,798