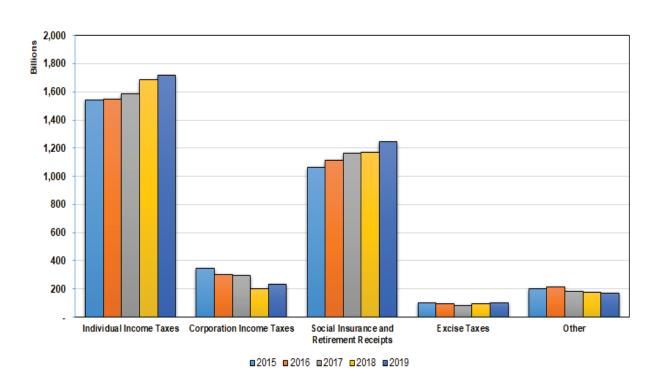

- . Individual Income Taxes were \$1,717.9 billion in fiscal 2019, an increase of 2.0 percent or \$34.3 billion above the prior fiscal year.
- . Corporation Income Taxes were \$230.2 billion in fiscal 2019, an increase of 12.5 percent or \$25.5 billion above the prior fiscal year.
- . Social Insurance and Retirement Receipts were \$1,243.1 billion in fiscal year 2019, an increase of 6.2 percent or \$72.4 billion above the prior fiscal year.
  - . Employment and General Retirement contributions were \$1,197.4 billion in fiscal year 2019, an increase of 6.8 percent or \$76.2 billion above the prior fiscal year.
  - . Unemployment Insurance receipts were \$40.9 billion in fiscal year 2019, a decrease of 9.1 percent or \$4.1 billion below the prior fiscal year.
  - . Other Retirement contributions were \$4.8 billion in fiscal year 2019, an increase of 5.7 percent or \$0.3 billion above the prior fiscal year.
- . Excise Taxes were \$98.9 billion in fiscal 2019, an increase of 4.1 percent or \$3.9 billion above the prior fiscal year.
- Other, including estate and gift taxes, customs duties, and miscellaneous receipts were \$172.1 billion in fiscal year 2019, a decrease of 1.5 percent or \$2.7 billion below the prior fiscal year.
  - . Estate and Gift Taxes were \$16.7 billion in fiscal 2019, a decrease of 27.5 percent or \$6.3 billion below the prior fiscal year.
  - Customs Duties were \$70.8 billion in fiscal 2019, an increase of 71.4 percent or \$29.5 billion above the prior fiscal year.
  - Miscellaneous Receipts were \$84.6 billion in fiscal 2019, a decrease of 23.4 percent or \$25.9 billion below the prior fiscal year.

|                                                | FY<br>2019 | FY<br>2018           | Amount<br>Change | Percent<br>Change |
|------------------------------------------------|------------|----------------------|------------------|-------------------|
| Individual Income Taxes                        | 1,717,857  | 1,683,537<br>204,733 | 34,320           | 2.0<br>12.5       |
| Corporation Income Taxes                       | 230,245    | 204,733              | 25,511           | 12.5              |
| Social Insurance and Retirement Receipts:      |            |                      |                  |                   |
| Employment and General Retirement              | 1,197,394  | 1,121,155            | 76,239           | 6.8               |
| Unemployment Insurance                         | 40,934     | 45,042               | -4,108           | -9.1              |
| Other Retirement                               | 4,759      | 4,503                | 256              | 5.7               |
| Total Social Insurance and Retirement Receipts | 1,243,087  | 1,170,699            | 72,388           | 6.2               |
| Excise Taxes                                   | 98,915     | 94,988               | 3,926            | 4.1               |
| Other:                                         |            |                      |                  |                   |
| Estate and Gift Taxes                          | 16,672     | 22,983               | -6,312           | -27.5             |
| Customs Duties                                 | 70,784     | 41,299               | 29,485           | 71.4              |
| Miscellaneous Receipts                         | 84,637     | 110,508              | -25,871          | -23.4             |
| Total Other                                    | 172,093    | 174,790              | -2,698           | -1.5              |
| Total Receipts                                 | 3,462,196  | 3,328,748            | 133,448          | 4.0               |
|                                                |            |                      |                  |                   |