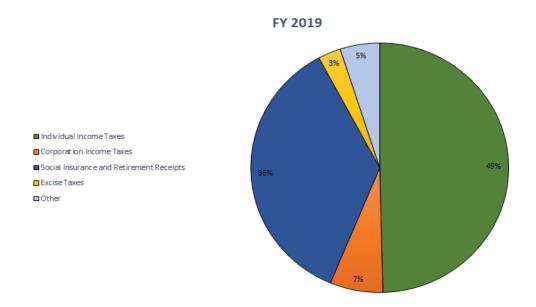

## **RECEIPTS BY SOURCE - SUMMARY**

Total receipts for the United States Government in fiscal year 2019 were \$3,462.2 billion, an increase of 4.0 percent or \$133.4 billion above the amount from fiscal year 2018. The chart below shows total receipts divided by source.

- . Individual Income Taxes were \$1,717.9 billion in fiscal 2019, an increase of 2.0 percent or \$34.3 billion above the prior fiscal year.
- . Corporation Income Taxes were \$230.2 billion in fiscal 2019, an increase of 12.5 percent or \$25.5 billion above the prior fiscal year.
- . Social Insurance and Retirement Receipts were \$1,243.1 billion in fiscal year 2019, an increase of 6.2 percent or \$72.4 billion above the prior fiscal year.
  - . Employment and General Retirement contributions were \$1,197.4 billion in fiscal year 2019, an increase of 6.8 percent or \$76.2 billion above the prior fiscal year.
  - . Unemployment Insurance receipts were \$40.9 billion in fiscal year 2019, a decrease of 9.1 percent or \$4.1 billion below the prior fiscal year.
  - . Other Retirement contributions were \$4.8 billion in fiscal year 2019, an increase of 5.7 percent or \$0.3 billion above the prior fiscal year.
- . Excise Taxes were \$98.9 billion in fiscal 2019, an increase of 4.1 percent or \$3.9 billion above the prior fiscal year.
- Other, including estate and gift taxes, customs duties, and miscellaneous receipts were \$172.1 billion in fiscal year 2019, a decrease of 1.5 percent or \$2.7 billion below the prior fiscal year.
  - . Estate and Gift Taxes were \$16.7 billion in fiscal 2019, a decrease of 27.5 percent or \$6.3 billion below the prior fiscal year.
  - Customs Duties were \$70.8 billion in fiscal 2019, an increase of 71.4 percent or \$29.5 billion above the prior fiscal year.
  - Miscellaneous Receipts were \$84.6 billion in fiscal 2019, a decrease of 23.4 percent or \$25.9 billion below the prior fiscal year.