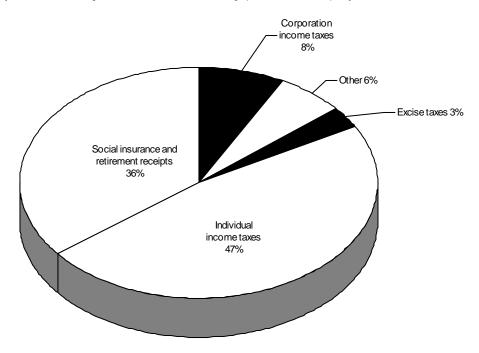

## **RECEIPTS BY SOURCE**

Total receipts increased by \$140.8 billion, totaling \$2,302.5 billion in fiscal 2011. The graph below shows receipts by source.

The text below describes major changes in the amount of receipts by source category. The table that follows shows the amount of receipts for fiscal 2011 and 2010 by source category. It also includes the amount and percentage change from fiscal 2010.

- Individual income taxes were \$1,091.5 billion in fiscal 2011. This was an increase of \$192.9 billion, or 21.5 percent.
- Corporation income taxes were \$181.1 billion, a \$10.4 billion decrease from fiscal 2010 to fiscal 2011 or 5.4 percent.
- Social insurance taxes and contributions changed from \$864.8 billion in fiscal 2010 to \$818.8 billion in fiscal 2011. This represents a net decrease of \$46 billion, or 5.3 percent.
  - Employment and general retirement contributions totaled \$758.5 billion, a decrease of \$57.4 billion, or 7.0 percent from the prior year.
  - Unemployment insurance receipts were \$56.2 billion in fiscal 2011. Receipts increased by \$11.4 billion from fiscal 2010, which amounts to 25.5 percent.
  - Other retirement contributions totaled \$4.1 billion in fiscal 2011, a decrease of 0.6 percent from fiscal 2010.
- Excise taxes receipts in fiscal 2011 were \$72.4 billion, an increase of 8.2 percent from the prior year.
- Other receipts, including estate and gift taxes, customs duties and miscellaneous receipts decreased from \$140 billion in fiscal 2010 to \$138.7 billion in fiscal 2011. The major components are shown below.
  - --- Estate and gift tax receipts were \$7.4 billion, a \$11.5 billion or 60.8 percent decrease from fiscal 2010.
  - Customs duties in fiscal 2011 were \$29.5 billion, an increase of \$4.2 billion or 16.7 percent from the prior fiscal year.
  - Miscellaneous receipts totaled \$101.8 billion in fiscal 2011. This represents a \$6.0 billion or 6.2 percent increase from fiscal 2010.

## RECEIPTS BY SOURCE CATEGORY

IN MILLIONS OF DOLLARS

|                                                | Fiscal<br>2011 | Fiscal<br>2010 | Amount change<br>from 2010 | e Percent<br>change |
|------------------------------------------------|----------------|----------------|----------------------------|---------------------|
| Income taxes:                                  |                |                |                            |                     |
|                                                |                |                |                            |                     |
| Individual income taxes                        | 1,091,473      | 898,549        | 192,924                    | 21.5                |
| Corporate income taxes                         | 181,085        | 191,487        | -10,351                    | -5.4                |
| Total income taxes                             | 1,272,558      | 1,089,986      | 182,572                    | 16.7                |
|                                                |                |                |                            |                     |
| Social insurance and retirement receipts:      |                |                |                            |                     |
| Employment and general retirement              | 758,516        | 815,896        | -57,380                    | -7.0                |
| Unemployment insurance                         | 56,241         | 44,823         | 11,418                     | 25.5                |
| Other retirement                               | 4,052          | 4,076          | -25                        | -0.6                |
| Total social insurance and retirement receipts | 818,808        | 864,795        | -45,987                    | -5.3                |
| Excise taxes                                   | 72,381         | 66,909         | 5,472                      | 8.2                 |
|                                                |                |                |                            |                     |
| Other:                                         |                |                |                            |                     |
| Estate and gift taxes                          | 7,399          | 18,885         | -11,486                    | -60.8               |
| Customs duties                                 | 29,519         | 25,298         | 4,221                      | 16.7                |
| Miscellaneous receipts                         | 101,831        | 95,855         | r 5,974                    | 6.2                 |
| Total other                                    | 138,749        | 140,038        | r -1,290                   | -0.9                |
| Total receipts                                 | 2,302,496      | 2,161,728      | r 140,768                  | 6.5                 |