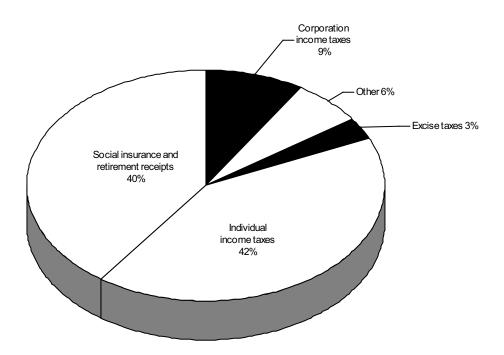

## **RECEIPTS BY SOURCE**

Total receipts increased by \$57.4 billion, totaling \$2,161.7 billion in fiscal 2010. The graph below shows receipts by source.

The text below describes major changes in the amount of receipts by source category. The table that follows shows the amount of receipts for fiscal 2010 and 2009 by source category. It also includes the amount and percentage change from fiscal 2009.

- Individual income taxes were \$898.5 billion in fiscal 2010. This was a decrease of \$16.8 billion, or 1.8 percent.
- Corporation income taxes were \$191.4 billion, a \$53.2 billion increase from fiscal 2009 to fiscal 2010, or 38.5 percent.
- Social insurance taxes and contributions changed from \$890.9 billion in fiscal 2009 to \$864.8 billion in fiscal 2010. This represents a net decrease of \$26.1 billion, or 2.9 percent.
  - Employment and general retirement contributions totaled \$815.9 billion, a decrease of \$33 billion, or 3.9 percent from the prior year.
  - Unemployment insurance receipts were \$44.8 billion in fiscal 2010. Receipts increased by \$6.9 billion from fiscal 2009, which amounts to 18.3 percent.
  - Other retirement contributions totaled \$4.1 billion in fiscal 2010, a decrease of 1.6 percent from fiscal 2009.
- Excise taxes receipts in fiscal 2010 were \$66.9 billion, an increase of 7.1 percent from the prior year.
- Other receipts, including estate and gift taxes, customs duties, and miscellaneous receipts, increased from \$97.4 billion in fiscal 2009 to \$140.1 billion in fiscal 2010. The major components are shown below.
  - Estate and gift tax receipts were \$18.9 billion, a \$4.6 billion or 19.6 percent decrease from fiscal 2009.
    - Customs duties in fiscal 2009 were \$25.3 billion, an increase of \$2.8 billion or 12.7 percent from the prior fiscal year.
  - Miscellaneous receipts totaled \$95.9 billion in fiscal 2010. This represents a \$44.4 billion or 86.2 percent increase from fiscal 2009.