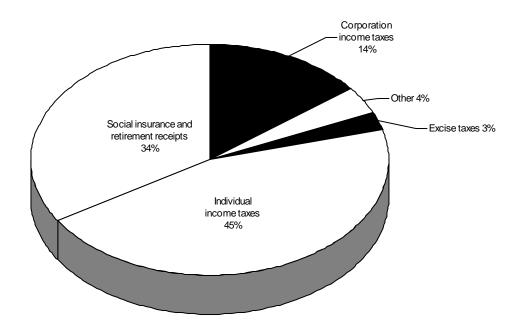

## **RECEIPTS BY SOURCE**

Total receipts increased by \$161.0 billion from fiscal 2006, totaling \$2,567.7 billion in fiscal 2007. The graph below shows receipts by source.

The text below describes major changes in the amount of receipts by source category. The table that follows shows the amount of receipts for fiscal 2007 and 2006 by source category. It also includes the amount and percentage change from fiscal 2006.

- Individual income taxes were \$1,163.5 billion in fiscal 2007. This was an increase of \$119.6 billion, or 11.5 percent.
- Corporation income taxes were \$370.2 billion in fiscal 2007. This was an increase of \$16.3 billion, or 4.6 percent.
- Social insurance taxes and contributions were \$869.6 billion in fiscal 2007. This was an increase of \$31.8 billion, or 3.8 percent.
  - Employment and general retirement contributions totaled \$824.3 billion, a change of \$34.2 billion, or 4.3 percent from the prior year.
  - Unemployment insurance receipts were \$41.1 billion in fiscal 2007. Receipts decreased by \$2.3 billion from fiscal 2006, which amounts to 5.4 percent.
  - Other retirement contributions totaled \$4.3 billion in fiscal 2007, a decrease of 2.3 percent from fiscal 2006.
- Excise taxes were \$65.1 billion in fiscal 2007. This was a decrease of \$8.9 billion, or 12.0 percent.
- Other receipts, including estate and gift taxes, customs duties and miscellaneous receipts increased from \$97.1 billion in fiscal 2006 to \$99.3 billion in fiscal 2007. The major components are shown below.
  - Estate and gift tax receipts were \$26.0 billion, a \$1.8 billion decrease from fiscal 2006 to fiscal 2007.
  - Customs duties were \$26.0 billion, a \$1.2 billion increase from fiscal 2006 to fiscal 2007.
  - Miscellaneous receipts were \$47.2 billion, a \$2.8 billion increase from fiscal 2006 to fiscal 2007.