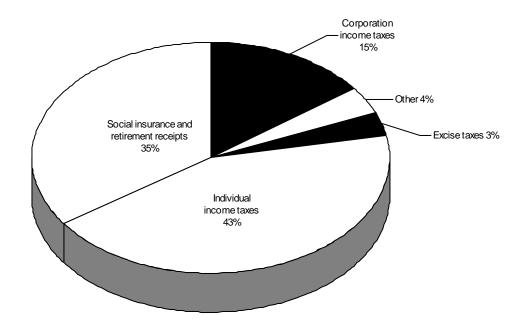

## **RECEIPTS BY SOURCE**

Total receipts increased by \$253.3 billion, totaling \$2,406.7 billion in fiscal 2006. The graph below shows receipts by source.

The text below describes major changes in the amount of receipts by source category. The table that follows shows the amount of receipts for fiscal 2006 and 2005 by source category. It also includes the amount and percentage change from fiscal 2005.

- Individual income taxes were \$1,043.9 billion in fiscal 2006. This was an increase of \$116.7 billion, or 12.6 percent.
- Corporation income taxes were \$353.9 billion, a \$75.6 billion increase from fiscal 2005 to fiscal 2006.
- Social insurance taxes and contributions changed from \$794.1 billion in fiscal 2005 to \$837.8 billion in fiscal 2006. This represents a net increase of \$43.7 billion, or 5.5 percent.
  - Employment and general retirement contributions totaled \$790.0 billion, a change of \$42.4 billion, or 5.7 percent over the prior year.
  - Unemployment insurance receipts were \$43.4 billion in fiscal 2006. Receipts increased by \$1.4 billion from fiscal 2005, which amounts to 3.4 percent.
  - Other retirement contributions totaled \$4.4 billion in fiscal 2006, a decrease of 2.3 percent from fiscal 2005.
- Excise tax receipts in fiscal 2006 were \$74.0 billion, an increase of 1.2 percent from the prior year.
- Other receipts, including estate and gift taxes, customs duties and miscellaneous receipts increased from \$80.6 billion in fiscal 2005 to \$97.1 billion in fiscal 2006. The major components are shown below.
  - Estate and gift tax receipts were \$27.9 billion, a \$3.1 billion increase from fiscal 2005 to fiscal 2006.
  - **Customs duties** in fiscal 2006 were \$24.8 billion, an increase of \$1.4 billion from the prior fiscal year.
  - Miscellaneous receipts totaled \$44.4 billion in fiscal 2006. This represents an \$11.9 billion increase from fiscal 2005.

## RECEIPTS BY SOURCE CATEGORY

|                                                | Fiscal      | Fiscal<br>2005 | Amount change<br>from 2005 | Percent<br>change |
|------------------------------------------------|-------------|----------------|----------------------------|-------------------|
|                                                | 2006        |                |                            |                   |
| come taxes:                                    |             |                |                            |                   |
| Individual income taxes                        | . 1,043,908 | 927,222        | 116,686                    | 12.6              |
| Corporate income taxes                         | . 353,915   | 278,281        | 75,634                     | 27.2              |
| Total income taxes                             | . 1,397,823 | 1,205,503      | 192,320                    | 16.0              |
| ocial insurance and retirement receipts:       |             |                |                            |                   |
| Employment and general retirement              | . 790,042   | 747,663        | 42,379                     | 5.7               |
| Unemployment insurance                         | . 43,420    | 42,001         | 1,419                      | 3.4               |
| Other retirement                               | . 4,358     | 4,460          | -101                       | -2.3              |
| Total social insurance and retirement receipts | . 837,820   | 794,123        | 43,696                     | 5.5               |
| xcise taxes                                    | . 73,962    | 73,093         | 869                        | 1.2               |
| ther:                                          |             |                |                            |                   |
| Estate and gift taxes                          | . 27,877    | 24,764         | 3,112                      | 12.6              |
| Customs duties                                 | . 24,810    | 23,378         | 1,431                      | 6.1               |
| Miscellaneous receipts                         | . 44,384    | 32,487 r       | 11,897                     | 36.6              |
| Total other                                    | . 97,071    | 80,630 r       | 16,441                     | 20.4              |
| Total receipts                                 | . 2,406,675 | 2,153,350 r    | 253,326                    | 11.8              |