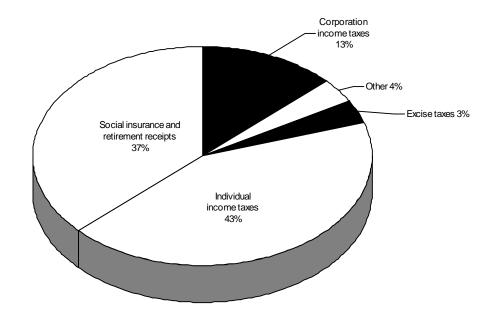

## **RECEIPTS BY SOURCE**

Total receipts increased by \$273.5 billion, totaling \$2,153.3 billion in fiscal 2005. The graph below shows receipts by source.

The text below describes major changes in the amount of receipts by source category. The table that follows shows the amount of receipts for fiscal 2005 and 2004 by source category. It also includes the amount and percentage change from fiscal 2004.

- Individual income taxes were \$927.2 billion in fiscal 2005. This was an increase of \$118.3 billion, or 14.6 percent.
- Corporation income taxes were \$278.3 billion, a \$88.9 billion increase from fiscal 2004 to fiscal 2005.
- Social insurance taxes and contributions changed from \$733.4 billion in fiscal 2004 to \$794.1 billion in fiscal 2005. This represents a net increase of \$60.7 billion, or 8.3 percent.
  - Employment and general retirement contributions totaled \$747.7 billion, a change of \$58.3 billion, or 8.5 percent over the prior year.
  - Unemployment insurance receipts were \$42.0 billion in fiscal 2005. Receipts increased by \$2.5 billion from fiscal 2004, which amounts to 6.5 percent.
  - Other retirement contributions totaled \$4.5 billion in fiscal 2005, a decrease of -3.0 percent from fiscal 2004.
- Excise tax receipts in fiscal 2005 were \$73.1 billion, an increase of 4.6 percent from the prior year.
- Other receipts, including estate and gift taxes, customs duties and miscellaneous receipts increased from \$78.2 billion in fiscal 2004 to \$80.6 billion in fiscal 2005. The major components are shown below.
  - Estate and gift tax receipts were \$24.8 billion, a -\$0.07 billion decrease from fiscal 2004 to fiscal 2005.
  - Customs duties in fiscal 2005 were \$23.4 billion, an increase of \$2.3 billion from the prior fiscal year.
  - Miscellaneous receipts totaled \$32.5 billion in fiscal 2005. This represents a \$0.2 billion increase from fiscal 2004.