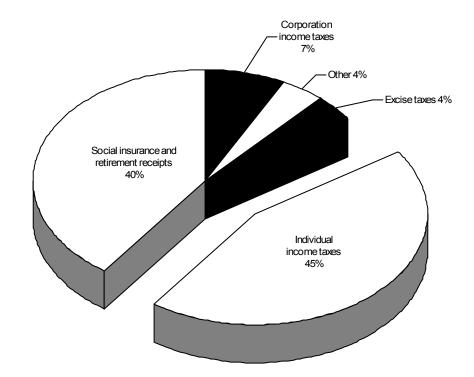

## **RECEIPTS BY SOURCE**

Total receipts decreased by \$70.9 billion, totaling \$1,782.1 billion in fiscal 2003. The graph below shows receipts by source.

The text below describes major changes in the amount of receipts by source category. The table that follows shows the amount of receipts for fiscal 2003 and 2002 by source category. It also includes the amount and percentage change from fiscal 2002.

- Individual income taxes were \$793.7 billion in fiscal 2003. This was a decrease of \$64.6 billion, or 7.5 percent.
- Corporation income taxes were \$131.8 billion, a \$16.3 billion decrease from fiscal 2002 to fiscal 2003.
- Social insurance taxes and contributions changed from \$700.8 billion in fiscal 2002 to \$713.0 billion in fiscal 2003. This represents a net increase of \$12.2 billion, or 1.7 percent.
  - Employment and general retirement contributions totaled \$675.0 billion, a change of \$6.4 billion, or 1 percent over the prior year.
  - Unemployment insurance receipts were \$33.4 billion in fiscal 2003. Receipts increased by \$5.7 billion from fiscal 2002, which amounts to 20.8 percent.
  - **Other retirement contributions** totaled \$4.6 billion in fiscal 2003, an increase of 0.8 percent from fiscal 2002.
- Excise tax receipts in fiscal 2003 were \$67.5 billion, an increase of 0.8 percent from the prior year.
- Other receipts, including estate and gift taxes, customs duties and miscellaneous receipts decreased from \$78.9 billion in fiscal 2002 to \$76.1 billion in fiscal 2003. The major components are shown below.
  - Estate and gift tax receipts were \$22.0 billion, a \$4.5 billion decrease from fiscal 2002 to fiscal 2003.
  - Customs duties in fiscal 2003 were \$19.9 billion, an increase of \$1.3 billion from the prior fiscal year.
  - Miscellaneous receipts totaled \$34.3 billion in fiscal 2003. This represents a \$0.5 billion increase from fiscal 2002.