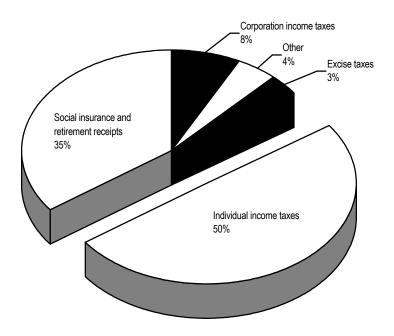

## **RECEIPTS BY SOURCE**

Total receipts decreased by \$34.1 billion, totaling \$1,990.9 billion in fiscal 2001. The graph below shows receipts by source.

The text below describes major changes in the amount of receipts by source category. The table that follows shows the amount of receipts for fiscal 2001 and 2000 by source category. It also includes the amount and percentage change from fiscal 2000.

- Individual income taxes were \$994.3 billion in fiscal 2001. This was a decrease of \$10.1 billion, or 1 percent.
- Corporation income taxes were \$151.1 billion, a \$56.2 billion decrease from fiscal 2000 to fiscal 2001.
- Social insurance taxes and contributions changed from \$652.9 billion in fiscal 2000 to \$694.0 billion in fiscal 2001. This represents a net increase of \$41.1 billion, or 6.3 percent.

  - Unemployment insurance receipts were \$27.8 billion in fiscal 2001. Receipts increased by \$0.17 billion from fiscal 2000, which amounts to 0.6 percent.
  - Other retirement contributions totaled \$4.7 billion in fiscal 2001, a decrease of 1.1 percent from fiscal 2000.
- Excise tax receipts in fiscal 2001 were \$66.2 billion, a decrease of 3.8 percent from the prior year.
- Other receipts, including estate and gift taxes, customs duties and miscellaneous receipts decreased from \$91.6 billion in fiscal 2000 to \$85.3 billion in fiscal 2001. The major components are shown below.
  - Estate and gift tax receipts were \$28.4 billion, a \$0.6 billion decrease from fiscal 2000 to fiscal 2001.
  - Customs duties in fiscal 2001 were \$19.4 billion, a decrease of \$0.5 billion from the prior fiscal year.
  - Miscellaneous receipts totaled \$37.6 billion in fiscal 2001. This represents a \$5.1 billion decrease from fiscal 2000.

## **RECEIPTS BY SOURCE CATEGORY**

IN MILLIONS OF DOLLARS

|                                                | Fiscal<br>2001 | Fiscal<br>2000 | Amount change<br>from 2000 | Percent<br>change |
|------------------------------------------------|----------------|----------------|----------------------------|-------------------|
| Income taxes:                                  |                |                |                            |                   |
| Individual income taxes                        | 994,339        | 1,004,461      | -10,123                    | -1.0              |
| Corporate income taxes                         | 151,075        | 207,288        | -56,213                    | -27.1             |
| Total income taxes                             | 1,145,414      | 1,211,750      | -66,336                    | -5.5              |
| Social insurance and retirement receipts:      |                |                |                            |                   |
| Employment and general retirement              | 661,442        | 620,447        | 40,995                     | 6.6               |
| Unemployment insurance                         | 27,812         | 27,641         | 171                        | 0.6               |
| Other retirement                               | 4,713          | 4,763          | -51                        | -1.1              |
| Total social insurance and retirement receipts | 693,967        | 652,851        | 41,115                     | 6.3               |
| Excise taxes                                   | 66,232         | 68,866         | -2,635                     | -3.8              |
| Other:                                         |                |                |                            |                   |
| Estate and gift taxes                          | 28,400         | 29,010         | -611                       | -2.1              |
| Customs duties                                 | 19,368         | 19,913         | -545                       | -2.7              |
| Miscellaneous receipts                         | 37,550         | 42,669 r       | -5,119                     | -12.0             |
| Total other                                    | 85,318         | 91,593 r       | -6,275                     | -6.9              |
| Total receipts                                 | 1,990,930      | 2,025,060 r    | -34,130                    | -1.7              |