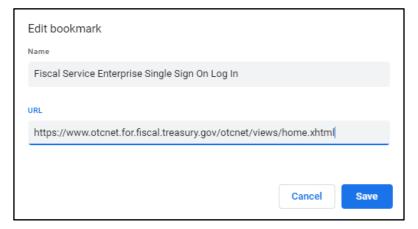

Figure 2. Google Chrome Bookmark Manager

4. Click **Edit** and enter the new OTCnet URL: <a href="https://www.otcnet.for.fiscal.treasury.gov/otcnet/views/home.xhtml">https://www.otcnet.for.fiscal.treasury.gov/otcnet/views/home.xhtml</a>, and click **Save**. See **Figure 3**.

Figure 3. Google Chrome Edit Bookmark

To update an existing bookmark In **Microsoft Edge**, complete the following steps:

1. In **Microsoft Edge**, click the three dots on the top right. See **Figure 4.** 