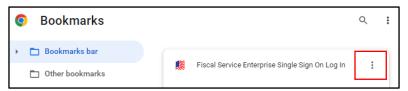

## **Update an Existing OTCnet Bookmark or Favorite**

To update an existing OTCnet bookmark in **Google Chrome**, complete the following steps:

1. In Google Chrome, click the three dots on the top right. See Figure 1.

Figure 2. Google Chrome Bookmark Manager

4. Click **Edit** and enter the new OTCnet URL: <a href="https://www.otcnet.for.fiscal.treasury.gov/otcnet/views/home.xhtml">https://www.otcnet.for.fiscal.treasury.gov/otcnet/views/home.xhtml</a>, and click **Save**. See **Figure 3**.