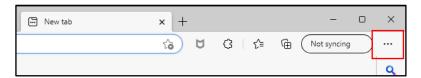

Figure 3. Google Chrome Edit Bookmark

To update an existing bookmark In **Microsoft Edge**, complete the following steps:

1. In **Microsoft Edge**, click the three dots on the top right. See **Figure 4.** 

Figure 4. Microsoft Edge Settings and More

- 2. Click **Favorites** and locate your old OTCnet application bookmark
- 3. Right-click on the old bookmark and click edit.
- Enter the new OTCnet URL: <u>https://www.otcnet.for.fiscal.treasury.gov/otcnet/views/home.xhtml</u>
   and click Save. See Figure 5.