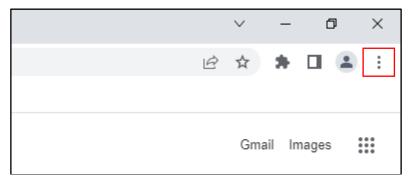

## **Update an Existing OTCnet Bookmark or Favorite**

To update an existing OTCnet bookmark in **Google Chrome**, complete the following steps:

1. In Google Chrome, click the three dots on the top right. See Figure 1.

**Figure 1. Google Chrome More Button** 

- 2. Move your mouse cursor over Bookmarks and click Bookmark Manager
- 3. Locate the old OTCnet application bookmark and click the three dots to the right (More Actions). See Figure 2.