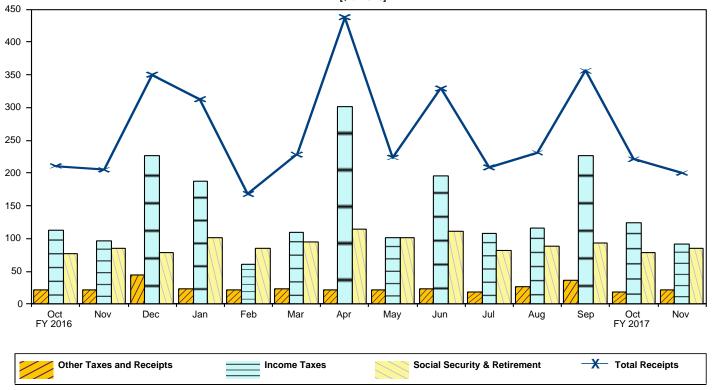

Figure 4. Monthly Outlays of the U.S. Government, by Function, Fiscal Years 2016 and 2017

Table 3. Summary of Receipts and Outlays of the U.S. Government, November 2016 and Other Periods

[\$ millions] Budget Current Comparable This Estimates Classification Month **Full Fiscal** to Date Year to Date Year **Budget Receipts** Individual Income Taxes 91,724 213,300 202,835 1,544,623 Corporation Income Taxes 643 2,920 7,928 298,158 Social Insurance and Retirement Receipts: Employment and General Retirement (Off-Budget) 60,422 116,792 114,640 810,180 Employment and General Retirement (On-Budget) 21,433 41,374 40,184 252,014 Unemployment Insurance 3,401 6,123 6.985 49,407 Other Retirement 321 647 607 3,816 Excise Taxes 7,231 12,938 13,146 96,901 Estate and Gift Taxes 1,550 2.875 3,845 21,103 6,322 Customs Duties 2,897 5.966 36,405 10,255 19,521 Miscellaneous Receipts 18,631 163,565 Total Receipts 199,875 421,567 416,014 3,276,172 304,775 301,374 2,465,992 (On-Budget) 139,453 116,792 114,640 (Off-Budget) 60,422 810,180 **Budget Outlays** Legislative Branch 429 801 743 4,730 Judicial Branch 571 1,140 1,195 7,729 Department of Agriculture 14,974 36.416 33.375 144 699 Department of Commerce 1,393 10,225 731 1,373 Department of Defense--Military Programs 45,663 95,220 99,132 565,655 75,663 Department of Education 4,717 6.162 8.969 Department of Energy 2,143 4,386 3,933 25,333 Department of Health and Human Services 00,319 64,015 77,854 ,108,457 Department of Homeland Security 4,104 8,526 6,970 44,301 Department of Housing and Urban Development 3.063 6,035 6.621 27.656 Department of the Interior 900 1,962 1,695 12,937 Department of Justice 2,723 5,008 4,548 31,979 Department of Labor 4.232 1,227 672 44,246 Department of State 2,868 4,731 4,803 29,170 Department of Transportation 6,607 12,738 11,656 78,288 Department of the Treasury: Interest on Treasury Debt Securities (Gross) 28.653 51.697 38.180 431.059 5,404 11,188 10,938 90,237 Department of Veterans Affairs 14,085 21,424 27,334 176,401 1,088 751 6,444 Corps of Engineers 618 Other Defense Civil Programs 4,865 5,021 10,774 66,112 **Environmental Protection Agency** 802 1,528 1,676 8,700 Executive Office of the President 30 61 61 400 -222 -817 General Services Administration 17 -181 International Assistance Programs 2,549 4,740 2,366 16,104 National Aeronautics and Space Administration 1,702 2,978 2,878 19,153 1,167 National Science Foundation 544 1,078 6,895 Office of Personnel Management 8,364 16,749 15,468 93,223 Small Business Administration 172 134 -378 96 81,472 159,362 158,848 978,606 Social Security Administration Independent Agencies 1,836 2,277 5,806 18,842 Surface Transportation Board Allowances 500 ..... ..... ..... Undistributed Offsetting Receipts: Interest -2,884 -1,364 2,565 -146,717 Other 5,675 -25,242 -25,074 -99,862 Total Outlays 336.526 602,410 617,121 3,875,970 261.988 461,897 477,619 3,099,879 (On-Budget) 74,538 140,512 776,091 (Off-Budget) 139,502 Surplus (+) or Deficit (-) -136,651 -180,843 -201,107 -599,798 (On-Budget) -122,535 -157,122 -176,245 -633,887 -24,862 (Off-Budget) -14,116 -23,720 +34,089