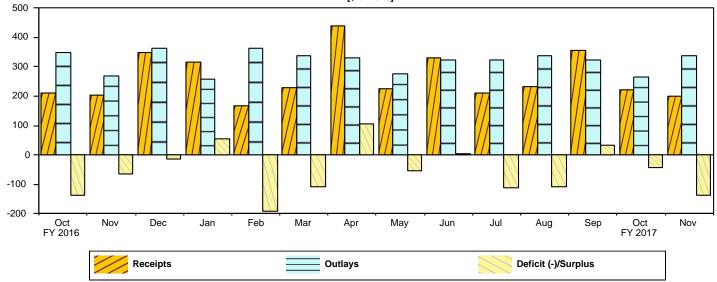

|              | [\$ millions] |           |                     |
|--------------|---------------|-----------|---------------------|
| Period       | Receipts      | Outlays   | Deficit/Surplus (-) |
| FY 2016      |               |           |                     |
| October      | 211,046       | 347,604   | 136,558             |
| November     | 204,968       | 269,517   | 64,549              |
| December     | 349,631       | 364,075   | 14,444              |
| January      | 313,579       | 258,416   | -55,163             |
| February     | 169,147       | 361,757   | 192,610             |
| March        | 227,848       | 335,891   | 108,043             |
| April        | 438,432       | 331,977   | -106,455            |
| May          | 224,604       | 277,111   | 52,507              |
| June         | 329,572       | 323,320   | -6,252              |
| July         | 209,998       | 322,817   | 112,819             |
| August       | 231,327       | 338,438   | 107,112             |
| September    | 356,623       | 323,178   | -33,445             |
| Year-to-Date | 3,266,774     | 3,854,100 | 587,326             |
| Y 2017       |               |           |                     |
| October      | 221,692       | 265,884   | 44,192              |
| November     | 199,875       | 336,526   | 136,651             |
| Year-to-Date | 421,567       | 602,410   | 180,843             |

<sup>1</sup> These estimates are based on the FY 2017 Mid-Session Review, released by the Office of Management and Budget on July 15, 2016.

... No Transactions

Figure 1. Monthly Receipts, Outlays, and Budget Deficit/Surplus of the U.S. Government, Fiscal Years 2016 and 2017 [\$ billions]