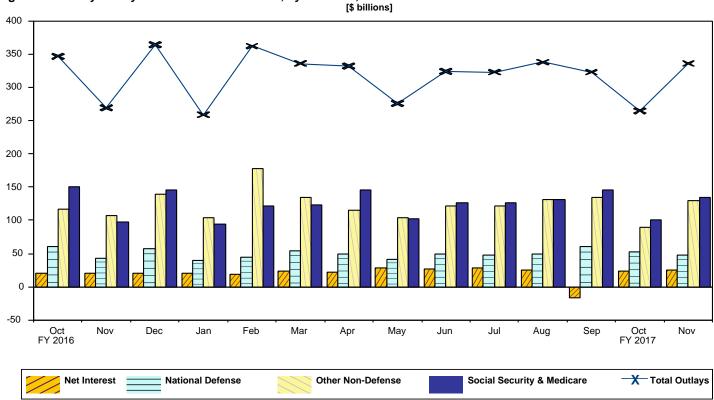

Figure 4. Monthly Outlays of the U.S. Government, by Function, Fiscal Years 2016 and 2017

Table 3. Summary of Receipts and Outlays of the U.S. Government, November 2016 and Other Periods

[\$ millions] Budget Current Comparable This Estimates Classification Month **Full Fiscal** to Date Year to Date Year **Budget Receipts** Individual Income Taxes 91,724 213,300 202,835 1,544,623 Corporation Income Taxes 643 2,920 7,928 298,158 Social Insurance and Retirement Receipts: Employment and General Retirement (Off-Budget) 60,422 116,792 114,640 810,180 Employment and General Retirement (On-Budget) 21,433 41,374 40,184 252,014 Unemployment Insurance 3,401 6,123 6.985 49,407 Other Retirement 321 647 607 3,816 Excise Taxes 7,231 12,938 13,146 96,901 Estate and Gift Taxes 1,550 2.875 3,845 21,103 6,322 Customs Duties 2,897 5.966 36,405 10,255 19,521 Miscellaneous Receipts 18,631 163,565 Total Receipts 199,875 421,567 416,014 3,276,172 304,775 301,374 2,465,992 (On-Budget) 139,453 116,792 114,640 (Off-Budget) 60,422 810,180 **Budget Outlays** Legislative Branch 429 801 743 4,730 Judicial Branch 571 1,140 1,195 7,729 Department of Agriculture 14,974 36.416 33.375 144 699 Department of Commerce 1,393 10,225 731 1,373 Department of Defense--Military Programs 45,663 95,220 99,132 565,655 75,663 Department of Education 4,717 6.162 8.969 Department of Energy 2,143 4,386 3,933 25,333 Department of Health and Human Services 00,319 64,015 77,854 ,108,457 Department of Homeland Security 4,104 8,526 6,970 44,301 Department of Housing and Urban Development 3.063 6,035 6.621 27.656 Department of the Interior 900 1,962 1,695 12,937 Department of Justice 2,723 5,008 4,548 31,979 Department of Labor 4.232 1,227 672 44,246 Department of State 2,868 4,731 4,803 29,170 Department of Transportation 6,607 12,738 11,656 78,288 Department of the Treasury: Interest on Treasury Debt Securities (Gross) 28.653 51.697 38.180 431.059 5,404 11,188 10,938 90,237 Department of Veterans Affairs 14,085 21,424 27,334 176,401 1,088 751 6,444 Corps of Engineers 618 Other Defense Civil Programs 4,865 5,021 10,774 66,112 **Environmental Protection Agency** 802 1,528 1,676 8,700 Executive Office of the President 30 61 61 400 -222 -817 General Services Administration 17 -181 International Assistance Programs 2,549 4,740 2,366 16,104 National Aeronautics and Space Administration 1,702 2,978 2,878 19,153 1,167 National Science Foundation 544 1,078 6,895 Office of Personnel Management 8,364 16,749 15,468 93,223 Small Business Administration 172 134 -378 96 81,472 159,362 158,848 978,606 Social Security Administration Independent Agencies 1,836 2,277 5,806 18,842 Surface Transportation Board Allowances 500 ..... ..... ..... Undistributed Offsetting Receipts: Interest -2,884 -1,364 2,565 -146,717 Other 5,675 -25,242 -25,074 -99,862 Total Outlays 336.526 602,410 617,121 3,875,970 261.988 461,897 477,619 3,099,879 (On-Budget) 74,538 140,512 776,091 (Off-Budget) 139,502 Surplus (+) or Deficit (-) -136,651 -180,843 -201,107 -599,798 (On-Budget) -122,535 -157,122 -176,245 -633,887 -24,862 (Off-Budget) -14,116 -23,720 +34,089