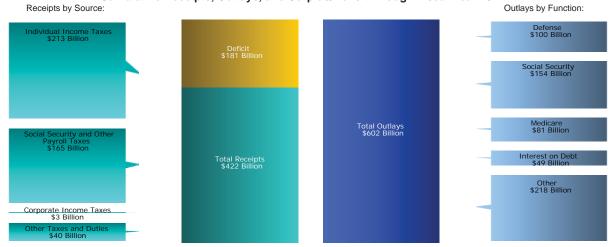

# Receipts by Source: Individual Income Taxes \$92 Billion Social Security and Other Payroll Taxes \$86 Billion Total Receipts \$220 Billion Outlays, and Surplus/Deficit for November 2016 Outlays by Function: Defense \$48 Billion Social Security \$77 Billion Total Outlays \$337 Billion Other \$125 Billion Other \$129 Billion Other Taxes and Duties \$22 Billion