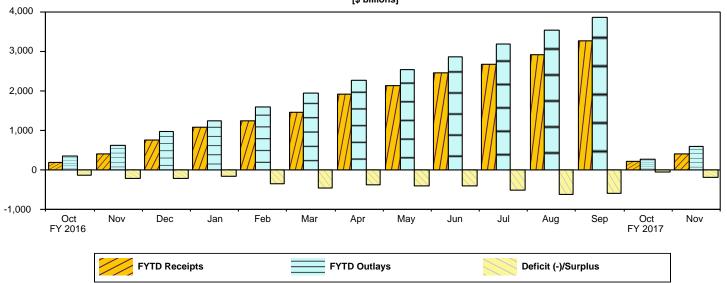

|              | [\$ millions] |           |                     |
|--------------|---------------|-----------|---------------------|
| Period       | Receipts      | Outlays   | Deficit/Surplus (-) |
| FY 2016      |               |           |                     |
| October      | 211,046       | 347,604   | 136,558             |
| November     | 204,968       | 269,517   | 64,549              |
| December     | 349,631       | 364,075   | 14,444              |
| January      | 313,579       | 258,416   | -55,163             |
| February     | 169,147       | 361,757   | 192,610             |
| March        | 227,848       | 335,891   | 108,043             |
| April        | 438,432       | 331,977   | -106,455            |
| May          | 224,604       | 277,111   | 52,507              |
| June         | 329,572       | 323,320   | -6,252              |
| July         | 209,998       | 322,817   | 112,819             |
| August       | 231,327       | 338,438   | 107,112             |
| September    | 356,623       | 323,178   | -33,445             |
| Year-to-Date | 3,266,774     | 3,854,100 | 587,326             |
| Y 2017       |               |           |                     |
| October      | 221,692       | 265,884   | 44,192              |
| November     | 199,875       | 336,526   | 136,651             |
| Year-to-Date | 421,567       | 602,410   | 180,843             |

Figure 2. Monthly Receipts, Outlays, and Budget Deficit/Surplus of the U.S. Government, Cumulative, Fiscal Years 2016 and 2017 [\$ billions]

Figure 3. Monthly Receipts of the U.S. Government, by Source, Fiscal Years 2016 and 2017 [\$ billions]