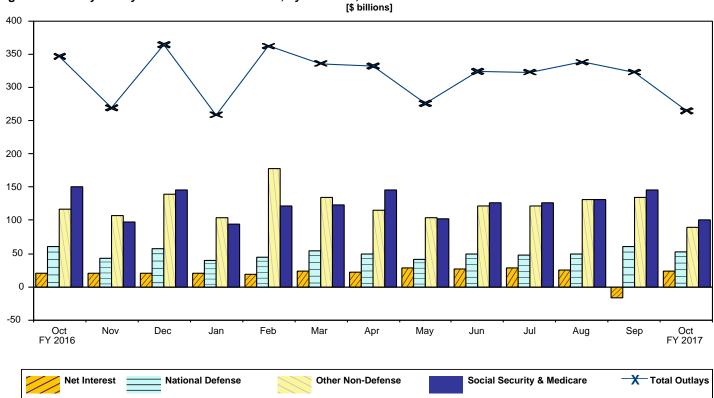

Figure 4. Monthly Outlays of the U.S. Government, by Function, Fiscal Years 2016 and 2017

Table 3. Summary of Receipts and Outlays of the U.S. Government, October 2016 and Other Periods

[\$ millions] Budget Current Comparable This **Estimates** Classification Month **Full Fiscal** to Date Year to Date Year **Budget Receipts** Individual Income Taxes 121,576 121,576 109,220 1,544,623 Corporation Income Taxes 2,277 2,277 4,256 298,158 Social Insurance and Retirement Receipts: Employment and General Retirement (Off-Budget) 56.370 56,370 55,112 810,180 Employment and General Retirement (On-Budget) 19,942 19,942 19,270 252,014 49,407 Unemployment Insurance 2,156 2,723 2,723 Other Retirement 326 326 311 3,816 Excise Taxes 5,707 5,707 5,577 96,901 Estate and Gift Taxes 1,326 1,326 2,132 21,103 Customs Duties 3.069 3,069 3.435 36,405 8,376 9,577 Miscellaneous Receipts 8,376 163,565 Total Receipts 221,692 221,692 211,046 3,276,172 165,322 165,322 155,934 2,465,992 (On-Budget) 56,370 55,112 (Off-Budget) 56,370 810,180 **Budget Outlays** Legislative Branch 372 372 405 4,730 Judicial Branch 569 569 611 7,729 Department of Agriculture 21.441 21.441 17,387 144 699 Department of Commerce 641 644 10,225 641 Department of Defense--Military Programs 49,556 49,556 57,705 565,655 1,445 75,663 1,445 Department of Education 3,470 Department of Energy 2,243 2,243 2,544 25,333 Department of Health and Human Services 63,697 63,697 16,914 ,108,457 Department of Homeland Security 4,422 4,422 3,812 44,301 Department of Housing and Urban Development 2.971 2.971 3,216 27.656 Department of the Interior 1,062 1,062 915 12,937 Department of Justice 2,285 2,285 2,167 31,979 Department of Labor -3.005-3.005-3.14944,246 Department of State 1,863 1,863 2,583 29,170 Department of Transportation 6,131 6,131 4,199 78,288 Department of the Treasury: Interest on Treasury Debt Securities (Gross) 23.043 23.043 16.790 431.059 5,784 5,784 4,497 90,237 Department of Veterans Affairs 7,340 7,340 20,633 176,401 470 470 6,444 Corps of Engineers 86 Other Defense Civil Programs 156 156 9,508 66,112 **Environmental Protection Agency** 727 727 848 8,700 Executive Office of the President 31 31 31 400 -199 -199 -34 -817 General Services Administration International Assistance Programs 2,191 2,191 -316 16,104 National Aeronautics and Space Administration 1,276 1,276 1,318 19,153 National Science Foundation 623 623 538 6,895 Office of Personnel Management 8,386 8,386 8,129 93,223 Small Business Administration 75 75 68 -378 77,890 77,890 83,791 978,606 Social Security Administration Independent Agencies 441 441 3,912 18,842 Surface Transportation Board 3 Allowances 500 ..... ..... Undistributed Offsetting Receipts: Interest 1,521 1,521 3,580 -146,717 Other 19,567 -19,567 -19,197 -99,862 Total Outlays 265.884 265.884 347.604 3,875,970 199,910 199,910 282.113 3,099,879 (On-Budget) 65,974 65,974 65.492 776,091 (Off-Budget) Surplus (+) or Deficit (-) -44,192 -44,192 -136,558 -599,798 (On-Budget) -34,588 -34,588 -126,178 -633,887 (Off-Budget) -9,604 -9,604 -10,380 +34,089