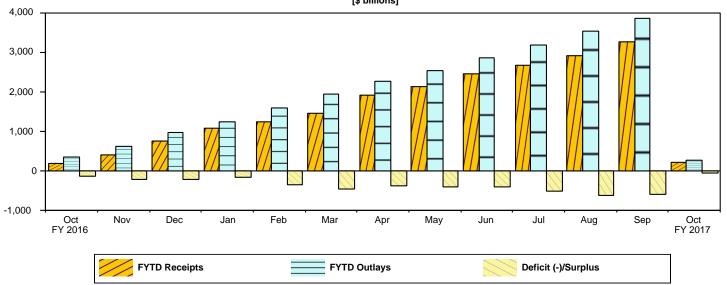

Figure 2. Monthly Receipts, Outlays, and Budget Deficit/Surplus of the U.S. Government, Cumulative, Fiscal Years 2016 and 2017 [\$ billions]

Figure 3. Monthly Receipts of the U.S. Government, by Source, Fiscal Years 2016 and 2017 [\$ billions]