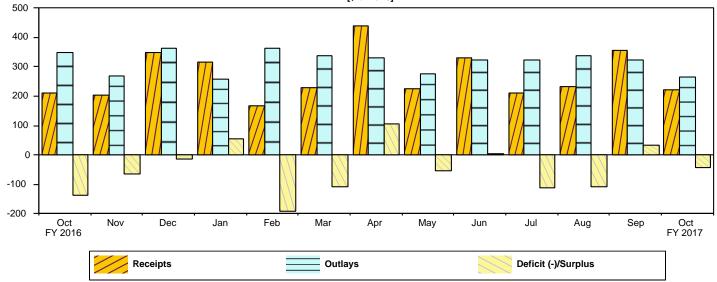

<sup>1</sup> These estimates are based on the FY 2017 Mid-Session Review, released by the Office of Management and Budget on July 15, 2016.

... No Transactions

Figure 1. Monthly Receipts, Outlays, and Budget Deficit/Surplus of the U.S. Government, Fiscal Years 2016 and 2017 [\$ billions]

| Period       | Receipts             | Outlays                               | Deficit/Surplus (-) |
|--------------|----------------------|---------------------------------------|---------------------|
| FY 2016      |                      |                                       |                     |
| October      | 211,046              | 347,604                               | 136,558             |
| November     | 204,968              | 269,517                               | 64,549              |
| December     | 349,631              | 364,075                               | 14,444              |
| January      | 313,579              | 258,416                               | -55,163             |
| February     | 169,147              | 361,757                               | 192,610             |
| March        | 227,848              | 335,891                               | 108,043             |
| April        | 438,432              | 331,977                               | -106,455            |
| May          | 224,604              | 277,111                               | 52,507              |
| June         | 329,572              | 323,320                               | -6,252              |
| July         | 209,998              | 322,817                               | 112,819             |
| August       | 231,327              | 338,438                               | 107,112             |
| September    | <sup>1</sup> 356,623 | 323,178                               | -33,445             |
| Year-to-Date | 3,266,774            | 3,854,100                             | 587,326             |
| FY 2017      |                      | · · · · · · · · · · · · · · · · · · · |                     |
| October      | 221,692              | 265,884                               | 44,192              |
| Year-to-Date | 221,692              | 265,884                               | 44,192              |