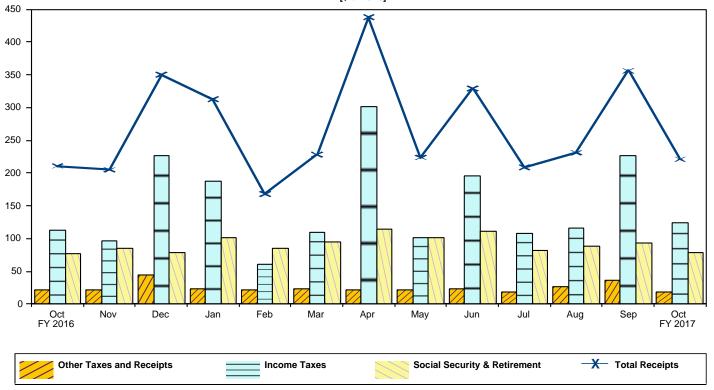

Figure 2. Monthly Receipts, Outlays, and Budget Deficit/Surplus of the U.S. Government, Cumulative, Fiscal Years 2016 and 2017 [\$ billions]

Figure 3. Monthly Receipts of the U.S. Government, by Source, Fiscal Years 2016 and 2017 [\$ billions]

Table 4. Receipts of the U.S. Government, October 2016 and Other Periods

[\$ millions]

|                                                          |                   | [\$ millions]  This Month Current Fiscal Year to Date |          |                   | to Dato             | Prior Fiscal Year to Date |                   |                     |             |
|----------------------------------------------------------|-------------------|-------------------------------------------------------|----------|-------------------|---------------------|---------------------------|-------------------|---------------------|-------------|
| Classification                                           | Gross<br>Receipts | Refunds<br>(Deduct)                                   | Receipts | Gross<br>Receipts | Refunds<br>(Deduct) | Receipts                  | Gross<br>Receipts | Refunds<br>(Deduct) | Receipts    |
| Individual Income Taxes                                  | ı                 |                                                       |          |                   |                     |                           |                   |                     |             |
| Withheld                                                 | 105,715           |                                                       |          | 105,715           |                     |                           | 93,493            |                     |             |
| Presidential Election Campaign Fund                      | 1                 |                                                       |          | 1                 |                     |                           | 1                 |                     |             |
| Other                                                    | 24,185            |                                                       |          | 24,185            |                     |                           | 23,770            |                     |             |
| Total Individual Income Taxes                            | 129,901           | 8,325                                                 | 121,576  | 129,901           | 8,325               | 121,576                   | 117,264           | 8,044               | 109,220     |
| Corporation Income Taxes                                 | 10,043            | 7,766                                                 | 2,277    | 10,043            | 7,766               | 2,277                     | 10,156            | 5,900               | 4,256       |
| Social Insurance and Retirement Receipts:                |                   |                                                       |          |                   |                     |                           |                   |                     |             |
| Employment and General Retirement:                       |                   |                                                       |          |                   |                     |                           |                   |                     |             |
| Federal Old-Age and Survivors Insurance Trust Fund:      |                   |                                                       |          |                   |                     |                           |                   |                     |             |
| Federal Insurance Contributions Act Taxes                | 45,352            |                                                       | 45,352   | 45,352            |                     | 45,352                    | 46,854            |                     | 46,854      |
| Self-Employment Contributions Act Taxes                  | 244               |                                                       | 244      | 244               |                     | 244                       | 258               |                     | 258         |
| Total Federal Old-Age and Survivors Insurance Trust Fund | 45,596            |                                                       | 45,596   | 45,596            |                     | 45,596                    | 47,112            |                     | 47,112      |
| Federal Disability Insurance Trust Fund:                 |                   |                                                       |          |                   |                     |                           |                   |                     |             |
| Federal Insurance Contributions Act Taxes                | 10,716            |                                                       | 10,716   | 10,716            |                     | 10,716                    | 7,956             |                     | 7,956       |
| Self-Employment Contributions Act Taxes                  | 58                |                                                       | 58       | 58                |                     | 58                        | 44                |                     | 44          |
| Total Federal Disability Insurance Trust Fund            | 10,774            |                                                       | 10,774   | 10,774            |                     | 10,774                    | 8,000             |                     | 8,000       |
| Federal Hospital Insurance Trust Fund:                   |                   |                                                       |          |                   |                     |                           |                   |                     |             |
| Federal Insurance Contributions Act Taxes                | 19,348            |                                                       | 19,348   | 19,348            |                     | 19,348                    | 18,696            |                     | 18,696      |
| Self-Employment Contributions Act Taxes                  | 114               |                                                       | 444      |                   |                     | 114                       |                   |                     | 115         |
| Total Federal Hospital Insurance Trust Fund              | 19,462            |                                                       | 40.400   |                   |                     | 19,462                    |                   |                     | 18,811      |
| Railroad Retirement:                                     | ,                 |                                                       |          | ,                 |                     |                           | ,                 |                     |             |
| Rail Pension and Supplemental Annuity                    | 213               | (**)                                                  | 213      | 213               | (**)                | 213                       | 220               | (**)                | 220         |
| Social Security Equivalent Account                       | 266               | ` '                                                   |          |                   |                     | 266                       |                   | ( ,                 | 239         |
| Total Employment and General Retirement                  | 76,312            |                                                       |          |                   |                     | 76,312                    |                   |                     | 74,382      |
| 1 ,                                                      | 70,312            | ( )                                                   | 70,312   | 70,312            |                     | 70,312                    | 74,302            | ( )                 | 74,302      |
| Unemployment Insurance:                                  | 0.000             |                                                       | 0.000    | 0.000             |                     | 0.000                     | 4 000             |                     | 4 000       |
| Deposits by States                                       | 2,062             |                                                       | ,        |                   |                     |                           |                   |                     | 1,882       |
| Federal Unemployment Taxes                               | 631               |                                                       |          | 631               |                     | 631                       |                   |                     |             |
| Railroad Unemployment Taxes                              | 2,723             |                                                       | 30       |                   |                     | 2,723                     |                   |                     | 28<br>2,156 |
| Total Unemployment Insurance                             | 2,723             |                                                       | 2,723    | 2,723             |                     | 2,723                     | 2,160             | 4                   | 2,100       |
| Other Retirement:                                        |                   |                                                       |          |                   |                     |                           |                   |                     |             |
| Federal Employees' RetirementEmployee Share              | 324               |                                                       |          |                   |                     | 324                       |                   |                     | 309         |
| Non-Federal Employees Retirement                         | 2                 |                                                       |          |                   |                     | 2                         |                   |                     | 2           |
| Total Other Retirement                                   | 326               |                                                       |          |                   |                     | 326                       |                   |                     | 311         |
| Total Social Insurance and Retirement Receipts           | 79,361            | (**)                                                  | 79,361   | 79,361            | (**)                | 79,361                    | 76,853            | 4                   | 76,848      |
| Excise Taxes:                                            |                   |                                                       |          |                   |                     |                           |                   |                     |             |
| Miscellaneous Excise Taxes                               | 4,601             |                                                       | 4,500    |                   | 100                 | 4,500                     |                   |                     | 4,508       |
| Airport and Airway Trust Fund                            | 290               |                                                       |          |                   |                     | 290                       |                   |                     | 260         |
| Highway Trust Fund                                       | 920               |                                                       |          |                   |                     |                           |                   |                     | 797         |
| Black Lung Disability Trust Fund                         | 11                |                                                       |          | 11                |                     |                           |                   |                     | 11          |
| Total Excise Taxes                                       | 5,822             | 115                                                   | 5,707    | 5,822             | 115                 | 5,707                     | 5,842             | 265                 |             |
| Estate and Gift Taxes                                    | 1,405             | 79                                                    | 1,326    | 1,405             | 79                  | 1,326                     | 2,182             | 50                  | 2,132       |
| Customs Duties                                           | 3,190             | 121                                                   | 3,069    | 3,190             | 121                 | 3,069                     | 3,556             | 120                 | 3,435       |
| Miscellaneous Receipts:                                  |                   |                                                       |          |                   |                     |                           |                   |                     |             |
| Deposit of Earnings, Federal Reserve System              | 6,278             |                                                       | 6,278    | 6,278             |                     | 6,278                     | 7,489             |                     | 7,489       |
| Universal Service Fund                                   | 804               |                                                       | 20.4     |                   |                     | 804                       |                   |                     | 000         |
| All Other                                                | 1,304             |                                                       |          | 1,304             |                     |                           | 1,269             |                     |             |
| Total Miscellaneous Receipts                             | 8,387             | 11                                                    | 8,376    | 8,387             | 11                  | 8,376                     | 9,578             | 2                   | 9,577       |
| Total Receipts                                           | 238,109           | 16,417                                                | 221,692  | 238,109           | 16,417              | 221,692                   | 225,431           | 14,385              | 211,046     |
| Total On-Budget                                          | 181,739           |                                                       |          |                   |                     |                           |                   |                     |             |
| Total Off-Budget                                         | 56,370            |                                                       | F0.070   | <u> </u>          |                     | 50.070                    |                   |                     | 55,112      |
| Total Oli Buugot                                         | 30,370            | •••••                                                 | 30,370   | 30,370            | •••••               | 30,370                    | 33,112            | •••••               | 33,112      |