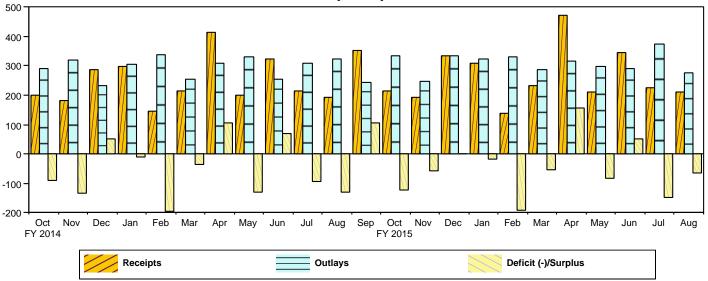

| Davie d      | [\$ millions] | 0.41      | Definit/Committee (1) |
|--------------|---------------|-----------|-----------------------|
| Period       | Receipts      | Outlays   | Deficit/Surplus (-)   |
| Y 2014       |               |           |                       |
| October      | 198,927       | 289,511   | 90,584                |
| November     | 182,453       | 317,679   | 135,226               |
| December     | 285,041       | 231,821   | -53,220               |
| January      | 295,997       | 306,247   | 10,250                |
| February     | 144,349       | 337,880   | 193,532               |
| March        | 215,846       | 252,741   | 36,895                |
| April        | 414,237       | 307,383   | -106,853              |
| May          | 199,889       | 329,860   | 129,971               |
| June         | 323,646       | 253,127   | -70,519               |
| July         | 214,493       | 309,113   | 94,621                |
| August       | 194,248       | 322,925   | 128,677               |
| September    | 351,245       | 245,441   | -105,803              |
| Year-to-Date | 3,020,371     | 3,503,730 | 483,359               |
| Y 2015       |               |           |                       |
| October      | 212,719       | 334,432   | 121,713               |
| November     | 191,436       | 248,254   | 56,818                |
| December     | 335,327       | 333,463   | -1,864                |
| January      | 306,742       | 324,289   | 17,546                |
| February     | 139,388       | 331,738   | 192,350               |
| March        | 234,187       | 287,105   | 52,918                |
| April        | 471,801       | 315,092   | -156,709              |
| May          | 212,386       | 296,454   | 84,068                |
| June         | 342,933       | 292,447   | -50,487               |
| July         | 225,493       | 374,680   | 149,187               |
| August       | 210,837       | 275,257   | 64,421                |
| Year-to-Date | 2,883,250     | 3,413,210 | 529,960               |

<sup>1</sup> These estimates are based on the Mid-Session Review of the FY 2016 Budget, released by the Office of Management and Budget on July 14, 2015.

... No Transactions

Figure 1. Monthly Receipts, Outlays, and Budget Deficit/Surplus of the U.S. Government, Fiscal Years 2014 and 2015 [\$ billions]