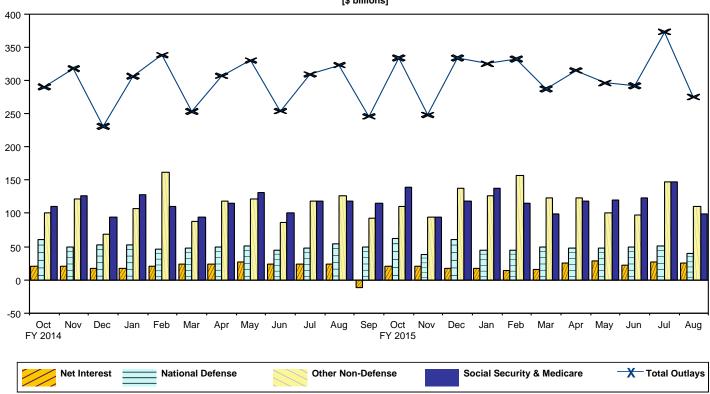

Figure 4. Monthly Outlays of the U.S. Government, by Function, Fiscal Years 2014 and 2015 [\$ billions]

Table 3. Summary of Receipts and Outlays of the U.S. Government, August 2015 and Other Periods [\$ millions]