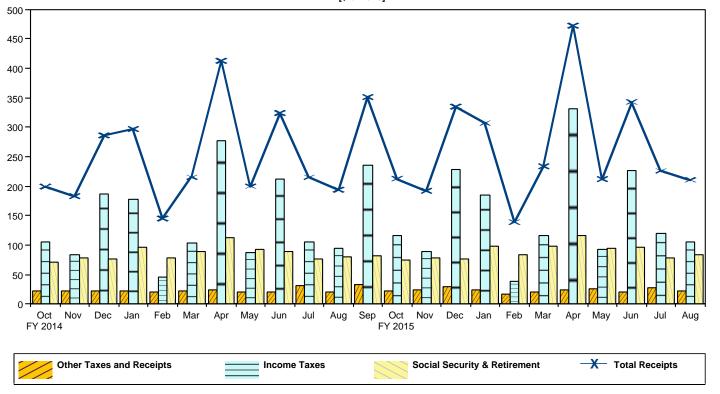

Figure 2. Monthly Receipts, Outlays, and Budget Deficit/Surplus of the U.S. Government, Cumulative, Fiscal Years 2014 and 2015 [\$ billions]

Figure 3. Monthly Receipts of the U.S. Government, by Source, Fiscal Years 2014 and 2015 [\$ billions]