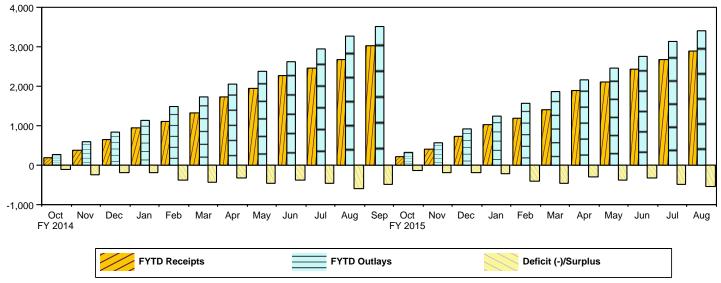

Figure 2. Monthly Receipts, Outlays, and Budget Deficit/Surplus of the U.S. Government, Cumulative, Fiscal Years 2014 and 2015 [\$ billions]

Figure 3. Monthly Receipts of the U.S. Government, by Source, Fiscal Years 2014 and 2015 [\$ billions]