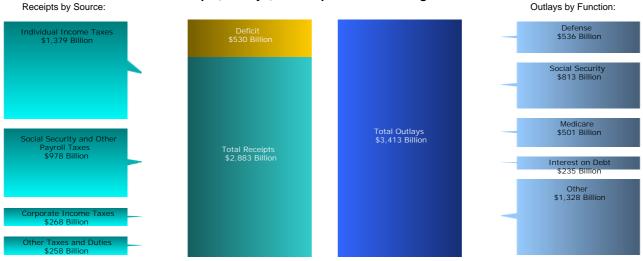

#### Receipts, Outlays, and Surplus/Deficit for August 2015

Receipts by Source:

Individual Income Taxes
\$103 Billion

Deficit
\$64 Billion

Social Security
\$75 Billion

Total Outlays
\$275 Billion

Total Payroll Taxes
\$83 Billion

Total Receipts
\$21 Billion

Corporate Income Taxes
\$2 Billion

Other Taxes and Duties
\$23 Billion

| Davie d      | [\$ millions] | 0.41      | Definit/Committee (1) |
|--------------|---------------|-----------|-----------------------|
| Period       | Receipts      | Outlays   | Deficit/Surplus (-)   |
| Y 2014       |               |           |                       |
| October      | 198,927       | 289,511   | 90,584                |
| November     | 182,453       | 317,679   | 135,226               |
| December     | 285,041       | 231,821   | -53,220               |
| January      | 295,997       | 306,247   | 10,250                |
| February     | 144,349       | 337,880   | 193,532               |
| March        | 215,846       | 252,741   | 36,895                |
| April        | 414,237       | 307,383   | -106,853              |
| May          | 199,889       | 329,860   | 129,971               |
| June         | 323,646       | 253,127   | -70,519               |
| July         | 214,493       | 309,113   | 94,621                |
| August       | 194,248       | 322,925   | 128,677               |
| September    | 351,245       | 245,441   | -105,803              |
| Year-to-Date | 3,020,371     | 3,503,730 | 483,359               |
| Y 2015       |               |           |                       |
| October      | 212,719       | 334,432   | 121,713               |
| November     | 191,436       | 248,254   | 56,818                |
| December     | 335,327       | 333,463   | -1,864                |
| January      | 306,742       | 324,289   | 17,546                |
| February     | 139,388       | 331,738   | 192,350               |
| March        | 234,187       | 287,105   | 52,918                |
| April        | 471,801       | 315,092   | -156,709              |
| May          | 212,386       | 296,454   | 84,068                |
| June         | 342,933       | 292,447   | -50,487               |
| July         | 225,493       | 374,680   | 149,187               |
| August       | 210,837       | 275,257   | 64,421                |
| Year-to-Date | 2,883,250     | 3,413,210 | 529,960               |

Note: Details may not add to totals due to rounding.

Table 2. Summary of Budget and Off-Budget Results and Financing of the U.S. Government, August 2015 and Other Periods
[\$ millions]

| Classification                            | This<br>Month | Current<br>Fiscal Year<br>to Date | Budget<br>Estimates Full<br>Fiscal Year <sup>1</sup> | Comparable<br>Prior Period<br>Year to Date<br>(2014) | Budget<br>Estimates<br>Next Fiscal<br>Year (2016) |
|-------------------------------------------|---------------|-----------------------------------|------------------------------------------------------|------------------------------------------------------|---------------------------------------------------|
| Total On-Budget and Off-Budget Results:   |               |                                   |                                                      |                                                      |                                                   |
| Total Receipts                            | 210,837       | 2,883,250                         | 3,248,469                                            | 2,669,126                                            | 3,557,448                                         |
| On-Budget Receipts                        | 151,537       | 2,178,094                         | 2,477,146                                            | 1,994,788                                            | 2,749,302                                         |
| Off-Budget Receipts                       | 59,300        | 705,156                           | 771,323                                              | 674,338                                              | 808,146                                           |
| Total Outlays                             | 275,257       | 3,413,210                         | 3,702,980                                            | 3,258,288                                            | 3,986,800                                         |
| On-Budget Outlays                         | 201,935       | 2,742,759                         | 2,959,432                                            | 2,621,913                                            | 3,201,423                                         |
| Off-Budget Outlays                        | 73,323        | 670,451                           | 743,548                                              | 636,375                                              | 785,377                                           |
| Total Surplus (+) or Deficit (-)          | -64,421       | -529,960                          | -454,511                                             | -589,162                                             | -429,352                                          |
| On-Budget Surplus (+) or Deficit (-)      | -50,398       | -564,665                          | -482,286                                             | -627,125                                             | -452,121                                          |
| Off-Budget Surplus (+) or Deficit (-)     | -14,023       | +34,705                           | +27,775                                              | +37,963                                              | +22,769                                           |
| Total On-Budget and Off-Budget Financing  | 64,421        | 529,960                           | 454,511                                              | 589,162                                              | 429,352                                           |
| Means of Financing:                       |               |                                   |                                                      |                                                      |                                                   |
| Borrowing from the Public                 | -16,187       | 334,274                           | 631,019                                              | 746,482                                              | 563,205                                           |
| Reduction of Operating Cash, Increase (-) | 78,195        | 26,515                            | -41,698                                              | 39,722                                               |                                                   |
| By Other Means                            | 2,412         | 169,171                           | -134,810                                             | -197,042                                             | -133,853                                          |