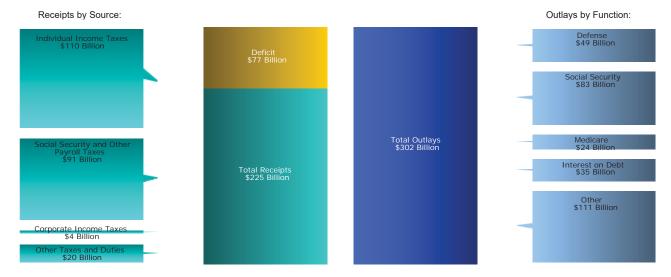

|                                                | [\$ millions] |                                   |                                            |                                             |
|------------------------------------------------|---------------|-----------------------------------|--------------------------------------------|---------------------------------------------|
| Classification                                 | This<br>Month | Current<br>Fiscal Year<br>to Date | Comparable<br>Prior Period<br>Year to Date | Budget<br>Estimates<br>Full Fiscal<br>Year¹ |
| Budget Receipts                                |               |                                   |                                            |                                             |
| Individual Income Taxes                        | 109,660       | 1,415,150                         | 1,312,691                                  | 1,685,422                                   |
| Corporation Income Taxes                       | 4,296         | 166,004                           | 232,294                                    | 204,252                                     |
| Social Insurance and Retirement Receipts:      |               |                                   |                                            |                                             |
| Employment and General Retirement (Off-Budget) | 66,396        | 712,164                           | 713,403                                    | 854,552                                     |
| Employment and General Retirement (On-Budget)  | 20,118        | 221,412                           | 218,172                                    | 266,368                                     |
| Unemployment Insurance                         | 3,979         | 40,977                            | 41,207                                     | 45,213                                      |
| Other Retirement                               | 389           | 3,701                             | 3,497                                      | 4,678                                       |
| Excise Taxes                                   | 7,716         | 70,755                            | 65,187                                     | 92,039                                      |
| Estate and Gift Taxes                          | 1,783         | 18,761                            | 19,407                                     | 22,519                                      |
| Customs Duties                                 | 4,159         | 32,477                            | 28,427                                     | 38,246                                      |
| Miscellaneous Receipts                         | 6,769         | 84,668                            | 105,576                                    | 108,635                                     |
| Total Receipts                                 | 225,266       | 2,766,071                         | 2,739,861                                  | 3,321,924                                   |
| (On-Budget)                                    | 158,870       | 2,053,906                         | 2,026,457                                  | 2,467,372                                   |
| (Off-Budget)                                   | 66,396        | 712,164                           | 713,403                                    | 854,552                                     |
| Budget Outlays                                 |               |                                   |                                            |                                             |
| Legislative Branch                             | 447           | 3,910                             | 3,743                                      | 5,477                                       |
| Judicial Branch                                | 644           | 6,466                             | 6,272                                      | 8,370                                       |
| Department of Agriculture                      | 9,720         | 121,490                           | 118,766                                    | 140,863                                     |
| Department of Commerce                         | 1,151         | 7,435                             | 8,824                                      | 9,373                                       |
| Department of DefenseMilitary Programs         | 43,165        | 492,875                           | 465,532                                    | 592,569                                     |
| Department of Education                        | 4,194         | 50,899                            | 94,334                                     | 63,884                                      |
| Department of Energy                           | 2,075         | 21,418                            | 20,527                                     | 28,443                                      |
| Department of Health and Human Services        | 67,867        | 918,956                           | 889,497                                    | 1,151,628                                   |
| Department of Homeland Security                | 5,052         | 58,890                            | 39,394                                     | 78,117                                      |
| Department of Housing and Urban Development    | 3,971         | 49,786                            | 52,566                                     | 55,087                                      |
| Department of the Interior                     | 1,180         | 11,723                            | 9,411                                      | 14,405                                      |
| Department of Justice                          | 3,213         | 29,675                            | 26,145                                     | 37,017                                      |
| Department of Labor                            | 3,765         | 33,572                            | 34,899                                     | 39,027                                      |
| Department of State                            | 1,726         | 20,703                            | 21,143                                     | 28,806                                      |
| Department of Transportation                   | 8,817         | 61,364                            | 62,483                                     | 79,300                                      |
| Department of the Treasury:                    |               |                                   |                                            |                                             |
| Interest on Treasury Debt Securities (Gross)   | 40,559        | 454,215                           | 404,304                                    | 518,174                                     |
| Other                                          | 7,224         | 136,148                           | 117,009                                    | 105,865                                     |
| Department of Veterans Affairs                 | 7,965         | 146,511                           | 138,164                                    | 178,729                                     |
| Corps of Engineers                             | 320           | 4,600                             | 5,435                                      | 7,343                                       |
| Other Defense Civil Programs                   | 261           | 45,461                            | 44,151                                     | 56,226                                      |
| Environmental Protection Agency                | 618           | 6,751                             | 6,801                                      | 8,023                                       |
| Executive Office of the President              | 28            | 318                               | 347                                        | 422                                         |
| General Services Administration                | -106          | -448                              | -612                                       | -269                                        |
| International Assistance Programs              | 1,475         | 17,228                            | 15,684                                     | 22,660                                      |
| National Aeronautics and Space Administration  | 1,553         | 16,307                            | 15,505                                     | 19,796                                      |
| National Science Foundation                    | 650           | 5,691                             | 5,733                                      | 7,240                                       |
| Office of Personnel Management                 | 8,482         | 81,770                            | 79,334                                     | 99,363                                      |
| Small Business Administration                  | 134           | -188                              | 261                                        | 133                                         |
| Social Security Administration                 | 83,485        | 864,217                           | 828,393                                    | 1,040,486                                   |
| Independent Agencies                           | 3,820         | 6,957                             | 11,211                                     | 18,508                                      |
| Undistributed Offsetting Receipts:             |               |                                   |                                            |                                             |
| Interest                                       | -4,465        | -145,274                          | -143,625                                   | -146,575                                    |
| Other                                          | -6,859        | -79,391                           | -75,749                                    | -97,464                                     |
| Total Outlays                                  | 302,131       | 3,450,035                         | 3,305,883                                  | 4,171,026                                   |
| (On-Budget)                                    | 228,731       | 2,764,023                         | 2,659,444                                  | 3,320,421                                   |
| (Off-Budget)                                   | 73,401        | 686,013                           | 646,439                                    | 850,605                                     |
| Surplus (+) or Deficit (-)                     | -76,865       | -683,965                          | -566,023                                   | -849,102                                    |
| (On-Budget)                                    | -69,861       | -710,116                          | -632,987                                   | -853,049                                    |
| (Off-Budget)                                   | -7,005        | +26,152                           | +66,964                                    | +3,947                                      |