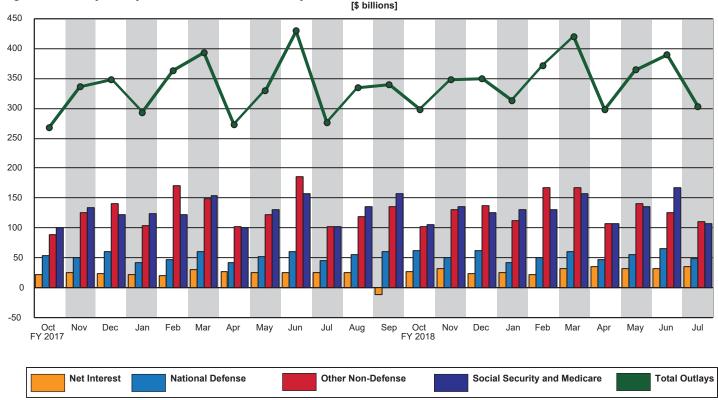

Figure 2. Monthly Receipts, Outlays, and Budget Deficit/Surplus of the U.S. Government, Cumulative, Fiscal Years 2017 and 2018

Figure 3. Monthly Receipts of the U.S. Government, by Source, Fiscal Years 2017 and 2018 [\$ billions]