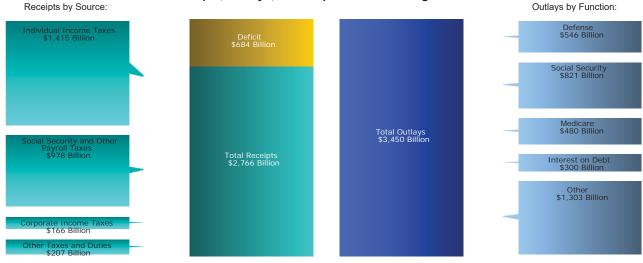

|                                                | [\$ millions] |                                   |                                            |                                             |
|------------------------------------------------|---------------|-----------------------------------|--------------------------------------------|---------------------------------------------|
| Classification                                 | This<br>Month | Current<br>Fiscal Year<br>to Date | Comparable<br>Prior Period<br>Year to Date | Budget<br>Estimates<br>Full Fiscal<br>Year¹ |
| Budget Receipts                                |               |                                   |                                            |                                             |
| Individual Income Taxes                        | 109,660       | 1,415,150                         | 1,312,691                                  | 1,685,422                                   |
| Corporation Income Taxes                       | 4,296         | 166,004                           | 232,294                                    | 204,252                                     |
| Social Insurance and Retirement Receipts:      |               |                                   |                                            |                                             |
| Employment and General Retirement (Off-Budget) | 66,396        | 712,164                           | 713,403                                    | 854,552                                     |
| Employment and General Retirement (On-Budget)  | 20,118        | 221,412                           | 218,172                                    | 266,368                                     |
| Unemployment Insurance                         | 3,979         | 40,977                            | 41,207                                     | 45,213                                      |
| Other Retirement                               | 389           | 3,701                             | 3,497                                      | 4,678                                       |
| Excise Taxes                                   | 7,716         | 70,755                            | 65,187                                     | 92,039                                      |
| Estate and Gift Taxes                          | 1,783         | 18,761                            | 19,407                                     | 22,519                                      |
| Customs Duties                                 | 4,159         | 32,477                            | 28,427                                     | 38,246                                      |
| Miscellaneous Receipts                         | 6,769         | 84,668                            | 105,576                                    | 108,635                                     |
| Total Receipts                                 | 225,266       | 2,766,071                         | 2,739,861                                  | 3,321,924                                   |
| (On-Budget)                                    | 158,870       | 2,053,906                         | 2,026,457                                  | 2,467,372                                   |
| (Off-Budget)                                   | 66,396        | 712,164                           | 713,403                                    | 854,552                                     |
| Budget Outlays                                 |               |                                   |                                            |                                             |
| Legislative Branch                             | 447           | 3,910                             | 3,743                                      | 5,477                                       |
| Judicial Branch                                | 644           | 6,466                             | 6,272                                      | 8,370                                       |
| Department of Agriculture                      | 9,720         | 121,490                           | 118,766                                    | 140,863                                     |
| Department of Commerce                         | 1,151         | 7,435                             | 8,824                                      | 9,373                                       |
| Department of DefenseMilitary Programs         | 43,165        | 492,875                           | 465,532                                    | 592,569                                     |
| Department of Education                        | 4,194         | 50,899                            | 94,334                                     | 63,884                                      |
| Department of Energy                           | 2,075         | 21,418                            | 20,527                                     | 28,443                                      |
| Department of Health and Human Services        | 67,867        | 918,956                           | 889,497                                    | 1,151,628                                   |
| Department of Homeland Security                | 5,052         | 58,890                            | 39,394                                     | 78,117                                      |
| Department of Housing and Urban Development    | 3,971         | 49,786                            | 52,566                                     | 55,087                                      |
| Department of the Interior                     | 1,180         | 11,723                            | 9,411                                      | 14,405                                      |
| Department of Justice                          | 3,213         | 29,675                            | 26,145                                     | 37,017                                      |
| Department of Labor                            | 3,765         | 33,572                            | 34,899                                     | 39,027                                      |
| Department of State                            | 1,726         | 20,703                            | 21,143                                     | 28,806                                      |
| Department of Transportation                   | 8,817         | 61,364                            | 62,483                                     | 79,300                                      |
| Department of the Treasury:                    |               |                                   |                                            |                                             |
| Interest on Treasury Debt Securities (Gross)   | 40,559        | 454,215                           | 404,304                                    | 518,174                                     |
| Other                                          | 7,224         | 136,148                           | 117,009                                    | 105,865                                     |
| Department of Veterans Affairs                 | 7,965         | 146,511                           | 138,164                                    | 178,729                                     |
| Corps of Engineers                             | 320           | 4,600                             | 5,435                                      | 7,343                                       |
| Other Defense Civil Programs                   | 261           | 45,461                            | 44,151                                     | 56,226                                      |
| Environmental Protection Agency                | 618           | 6,751                             | 6,801                                      | 8,023                                       |
| Executive Office of the President              | 28            | 318                               | 347                                        | 422                                         |
| General Services Administration                | -106          | -448                              | -612                                       | -269                                        |
| International Assistance Programs              | 1,475         | 17,228                            | 15,684                                     | 22,660                                      |
| National Aeronautics and Space Administration  | 1,553         | 16,307                            | 15,505                                     | 19,796                                      |
| National Science Foundation                    | 650           | 5,691                             | 5,733                                      | 7,240                                       |
| Office of Personnel Management                 | 8,482         | 81,770                            | 79,334                                     | 99,363                                      |
| Small Business Administration                  | 134           | -188                              | 261                                        | 133                                         |
| Social Security Administration                 | 83,485        | 864,217                           | 828,393                                    | 1,040,486                                   |
| Independent Agencies                           | 3,820         | 6,957                             | 11,211                                     | 18,508                                      |
| Undistributed Offsetting Receipts:             |               |                                   |                                            |                                             |
| Interest                                       | -4,465        | -145,274                          | -143,625                                   | -146,575                                    |
| Other                                          | -6,859        | -79,391                           | -75,749                                    | -97,464                                     |
| Total Outlays                                  | 302,131       | 3,450,035                         | 3,305,883                                  | 4,171,026                                   |
| (On-Budget)                                    | 228,731       | 2,764,023                         | 2,659,444                                  | 3,320,421                                   |
| (Off-Budget)                                   | 73,401        | 686,013                           | 646,439                                    | 850,605                                     |
| Surplus (+) or Deficit (-)                     | -76,865       | -683,965                          | -566,023                                   | -849,102                                    |
| (On-Budget)                                    | -69,861       | -710,116                          | -632,987                                   | -853,049                                    |
| (Off-Budget)                                   | -7,005        | +26,152                           | +66,964                                    | +3,947                                      |