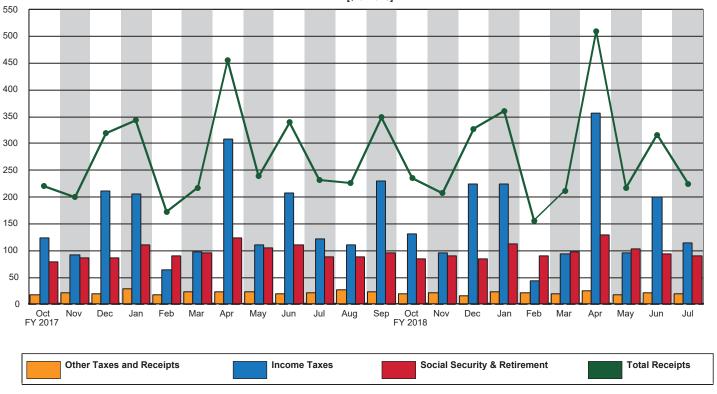

Figure 2. Monthly Receipts, Outlays, and Budget Deficit/Surplus of the U.S. Government, Cumulative, Fiscal Years 2017 and 2018

Figure 3. Monthly Receipts of the U.S. Government, by Source, Fiscal Years 2017 and 2018 [\$ billions]