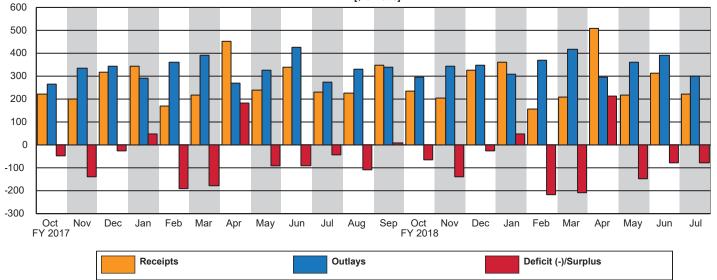

| Period       | Receipts  | Outlays   | Deficit/Surplus (-) |
|--------------|-----------|-----------|---------------------|
| FY 2017      |           |           |                     |
| October      | 221,692   | 267,523   | 45,831              |
| November     | 199,875   | 336,544   | 136,669             |
| December     | 319,204   | 346,541   | 27,337              |
| January      | 344,069   | 292,812   | -51,257             |
| February     | 171,713   | 363,757   | 192,044             |
| March        | 216,584   | 392,816   | 176,233             |
| April        | 455,605   | 273,177   | -182,428            |
| May          | 240,418   | 328,841   | 88,423              |
| June         | 338,660   | 428,894   | 90,233              |
| July         | 232,040   | 274,980   | 42,939              |
| August       | 226,311   | 334,000   | 107,689             |
| September    | 348,722   | 340,837   | -7,886              |
| Year-to-Date | 3,314,894 | 3,980,720 | 665,826             |
| FY 2018      |           |           |                     |
| October      | 235,341   | 298,555   | 63,214              |
| November     | 208,374   | 346,922   | 138,547             |
| December     | 325,797   | 348,989   | 23,192              |
| January      | 361,038   | 311,801   | -49,237             |
| February     | 155,623   | 370,862   | 215,239             |
| March        | 210,832   | 419,576   | 208,744             |
| April        | 510,447   | 296,192   | -214,255            |
| May          | 217,075   | 363,871   | 146,796             |
| June         | 316,278   | 391,136   | 74,858              |
| July         | 225,266   | 302,131   | 76,865              |
| Year-to-Date | 2,766,071 | 3,450,035 | 683,965             |

<sup>1</sup> These estimates are based on the FY 2019 Mid-Session Review, released by the Office of Management and Budget on July 13, 2018.

... No Transactions

Figure 1. Monthly Receipts, Outlays, and Budget Deficit/Surplus of the U.S. Government, Fiscal Years 2017 and 2018 [\$ billions]