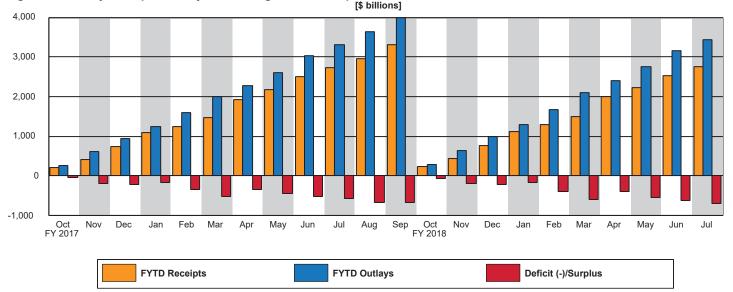

| Period       | Receipts  | Outlays   | Deficit/Surplus (-) |
|--------------|-----------|-----------|---------------------|
| FY 2017      |           |           |                     |
| October      | 221,692   | 267,523   | 45,831              |
| November     | 199,875   | 336,544   | 136,669             |
| December     | 319,204   | 346,541   | 27,337              |
| January      | 344,069   | 292,812   | -51,257             |
| February     | 171,713   | 363,757   | 192,044             |
| March        | 216,584   | 392,816   | 176,233             |
| April        | 455,605   | 273,177   | -182,428            |
| May          | 240,418   | 328,841   | 88,423              |
| June         | 338,660   | 428,894   | 90,233              |
| July         | 232,040   | 274,980   | 42,939              |
| August       | 226,311   | 334,000   | 107,689             |
| September    | 348,722   | 340,837   | -7,886              |
| Year-to-Date | 3,314,894 | 3,980,720 | 665,826             |
| FY 2018      |           |           |                     |
| October      | 235,341   | 298,555   | 63,214              |
| November     | 208,374   | 346,922   | 138,547             |
| December     | 325,797   | 348,989   | 23,192              |
| January      | 361,038   | 311,801   | -49,237             |
| February     | 155,623   | 370,862   | 215,239             |
| March        | 210,832   | 419,576   | 208,744             |
| April        | 510,447   | 296,192   | -214,255            |
| May          | 217,075   | 363,871   | 146,796             |
| June         | 316,278   | 391,136   | 74,858              |
| July         | 225,266   | 302,131   | 76,865              |
| Year-to-Date | 2,766,071 | 3,450,035 | 683,965             |

Figure 2. Monthly Receipts, Outlays, and Budget Deficit/Surplus of the U.S. Government, Cumulative, Fiscal Years 2017 and 2018

Figure 3. Monthly Receipts of the U.S. Government, by Source, Fiscal Years 2017 and 2018 [\$ billions]