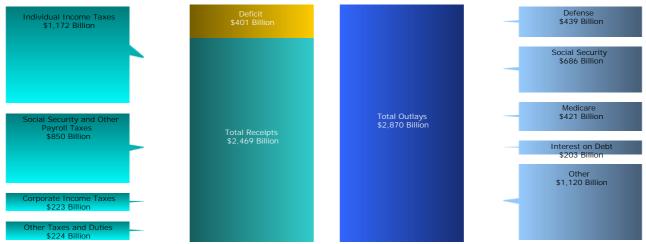

#### Cumulative Receipts, Outlays, and Surplus/Deficit through Fiscal Year 2016 e: Outlays by Function:

Receipts by Source:

Compiled and Published by

Department of the Treasury Bureau of the Fiscal Service

#### Table 1. Summary of Receipts, Outlays, and the Deficit/Surplus of the U.S. Government, Fiscal Years 2015 and 2016, by Month

|              | [\$ millions] | 1         |                     |
|--------------|---------------|-----------|---------------------|
| Period       | Receipts      | Outlays   | Deficit/Surplus (-) |
| Y 2015       |               |           |                     |
| October      | 212,719       | 334,432   | 121,713             |
| November     | 191,436       | 248,254   | 56,818              |
| December     | 335,327       | 333,463   | -1,864              |
| January      | 306,742       | 324,289   | 17,546              |
| February     | 139,388       | 331,747   | 192,358             |
| March        | 234,187       | 287,105   | 52,918              |
| April        | 471,801       | 315,092   | -156,709            |
| Мау          | 212,386       | 296,454   | 84,068              |
| June         | 342,933       | 292,447   | -50,487             |
| July         | 225,493       | 374,680   | 149,187             |
| August       | 210,837       | 275,248   | 64,412              |
| September    | 365,450       | 274,579   | -90,872             |
| Year-to-Date | 3,248,701     | 3,687,789 | 439,088             |
| Y 2016       |               |           |                     |
| October      | 211,046       | 347,604   | 136,558             |
| November     | 204,968       | 269,520   | 64,552              |
| December     | 349,631       | 364,075   | 14,444              |
| January      | 313,579       | 258,416   | -55,163             |
| February     | 169,147       | 361,757   | 192,610             |
| March        | 227,848       | 335,891   | 108,043             |
| April        | 438,432       | 331,980   | -106,452            |
| Мау          | 224,604       | 277,111   | 52,507              |
| June         | 329,572       | 323,320   | -6,252              |
| Year-to-Date | 2,468,827     | 2,869,674 | 400,847             |