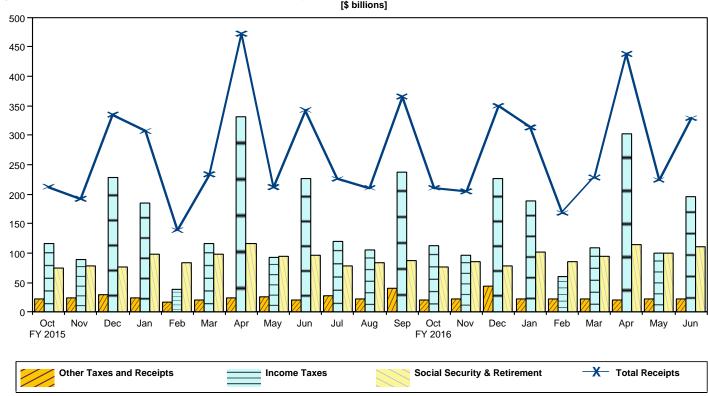

1 These estimates are based on the FY 2017 Budget, released by the Office of Management and Budget on February 09, 2016.

Note: Details may not add to totals due to rounding. ... No Transactions

Figure 3. Monthly Receipts of the U.S. Government, by Source, Fiscal Years 2015 and 2016 [\$ billions]