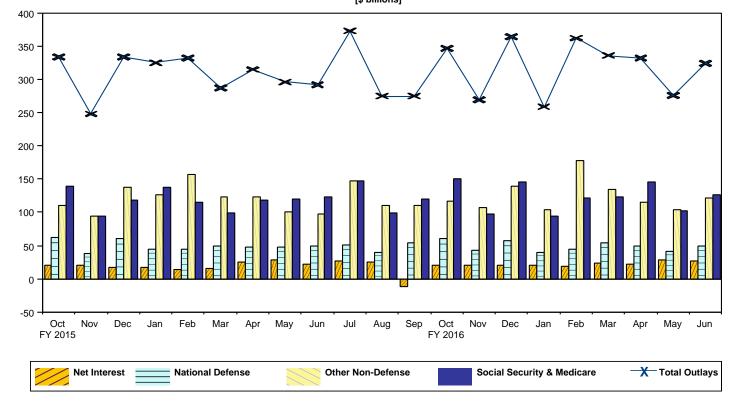

#### Cumulative Receipts, Outlays, and Surplus/Deficit through Fiscal Year 2016 e: Outlays by Function:

Receipts by Source:

Compiled and Published by

Department of the Treasury Bureau of the Fiscal Service