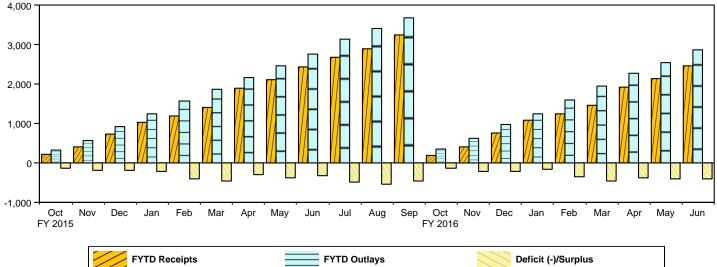

#### Cumulative Receipts, Outlays, and Surplus/Deficit through Fiscal Year 2016 e: Outlays by Function:

Receipts by Source:

Compiled and Published by

Department of the Treasury Bureau of the Fiscal Service

#### Table 1. Summary of Receipts, Outlays, and the Deficit/Surplus of the U.S. Government, Fiscal Years 2015 and 2016, by Month

|              | [\$ millions] | 1         |                     |
|--------------|---------------|-----------|---------------------|
| Period       | Receipts      | Outlays   | Deficit/Surplus (-) |
| Y 2015       |               |           |                     |
| October      | 212,719       | 334,432   | 121,713             |
| November     | 191,436       | 248,254   | 56,818              |
| December     | 335,327       | 333,463   | -1,864              |
| January      | 306,742       | 324,289   | 17,546              |
| February     | 139,388       | 331,747   | 192,358             |
| March        | 234,187       | 287,105   | 52,918              |
| April        | 471,801       | 315,092   | -156,709            |
| Мау          | 212,386       | 296,454   | 84,068              |
| June         | 342,933       | 292,447   | -50,487             |
| July         | 225,493       | 374,680   | 149,187             |
| August       | 210,837       | 275,248   | 64,412              |
| September    | 365,450       | 274,579   | -90,872             |
| Year-to-Date | 3,248,701     | 3,687,789 | 439,088             |
| Y 2016       |               |           |                     |
| October      | 211,046       | 347,604   | 136,558             |
| November     | 204,968       | 269,520   | 64,552              |
| December     | 349,631       | 364,075   | 14,444              |
| January      | 313,579       | 258,416   | -55,163             |
| February     | 169,147       | 361,757   | 192,610             |
| March        | 227,848       | 335,891   | 108,043             |
| April        | 438,432       | 331,980   | -106,452            |
| Мау          | 224,604       | 277,111   | 52,507              |
| June         | 329,572       | 323,320   | -6,252              |
| Year-to-Date | 2,468,827     | 2,869,674 | 400,847             |