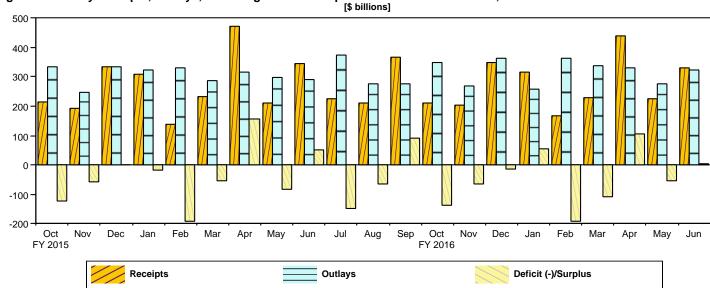

#### Table 1. Summary of Receipts, Outlays, and the Deficit/Surplus of the U.S. Government, Fiscal Years 2015 and 2016, by Month

|              | [\$ millions] | 1         |                     |
|--------------|---------------|-----------|---------------------|
| Period       | Receipts      | Outlays   | Deficit/Surplus (-) |
| Y 2015       |               |           |                     |
| October      | 212,719       | 334,432   | 121,713             |
| November     | 191,436       | 248,254   | 56,818              |
| December     | 335,327       | 333,463   | -1,864              |
| January      | 306,742       | 324,289   | 17,546              |
| February     | 139,388       | 331,747   | 192,358             |
| March        | 234,187       | 287,105   | 52,918              |
| April        | 471,801       | 315,092   | -156,709            |
| Мау          | 212,386       | 296,454   | 84,068              |
| June         | 342,933       | 292,447   | -50,487             |
| July         | 225,493       | 374,680   | 149,187             |
| August       | 210,837       | 275,248   | 64,412              |
| September    | 365,450       | 274,579   | -90,872             |
| Year-to-Date | 3,248,701     | 3,687,789 | 439,088             |
| Y 2016       |               |           |                     |
| October      | 211,046       | 347,604   | 136,558             |
| November     | 204,968       | 269,520   | 64,552              |
| December     | 349,631       | 364,075   | 14,444              |
| January      | 313,579       | 258,416   | -55,163             |
| February     | 169,147       | 361,757   | 192,610             |
| March        | 227,848       | 335,891   | 108,043             |
| April        | 438,432       | 331,980   | -106,452            |
| Мау          | 224,604       | 277,111   | 52,507              |
| June         | 329,572       | 323,320   | -6,252              |
| Year-to-Date | 2,468,827     | 2,869,674 | 400,847             |