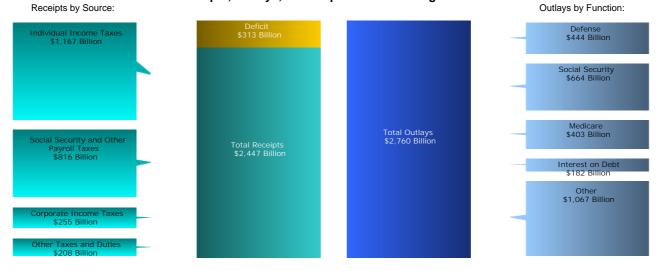

# Receipts, Outlays, and Surplus/Deficit for June 2015 Receipts by Source: Outlays by Function: Surplus \$153 Billion Social Security and Other Payroll Taxes \$96 Billion Corporate Income Taxes \$73 Billion Other Taxes and Duties \$21 Billion

| Period       | Receipts  | Outlays   | Deficit/Surplus (-) |
|--------------|-----------|-----------|---------------------|
| FY 2014      |           |           |                     |
| October      | 198,927   | 289,511   | 90,584              |
| November     | 182,453   | 317,679   | 135,226             |
| December     | 285,041   | 231,821   | -53,220             |
| January      | 295,997   | 306,247   | 10,250              |
| February     | 144,349   | 337,880   | 193,532             |
| March        | 215,846   | 252,741   | 36,895              |
| April        | 414,237   | 307,383   | -106,853            |
| May          | 199,889   | 329,860   | 129,971             |
| June         | 323,646   | 253,127   | -70,519             |
| July         | 214,493   | 309,113   | 94,621              |
| August       | 194,248   | 322,925   | 128,677             |
| September    | 351,245   | 245,441   | -105,803            |
| Year-to-Date | 3,020,371 | 3,503,730 | 483,359             |
| FY 2015      |           |           |                     |
| October      | 212,719   | 334,432   | 121,713             |
| November     | 191,436   | 248,254   | 56,818              |
| December     | 335,327   | 333,463   | -1,864              |
| January      | 306,742   | 324,289   | 17,546              |
| February     | 139,388   | 331,738   | 192,350             |
| March        | 234,187   | 287,105   | 52,918              |
| April        | 471,801   | 315,092   | -156,709            |
| May          | 212,386   | 294,771   | 82,385              |
| June         | 342,933   | 291,157   | -51,776             |
| Year-to-Date | 2,446,920 | 2,760,301 | 313,381             |

Note: Details may not add to totals due to rounding.

Table 2. Summary of Budget and Off-Budget Results and Financing of the U.S. Government, June 2015 and Other Periods

|                                           | [\$ mill      | ions]                             |                                          |                                                      |                                                                |
|-------------------------------------------|---------------|-----------------------------------|------------------------------------------|------------------------------------------------------|----------------------------------------------------------------|
| Classification                            | This<br>Month | Current<br>Fiscal Year<br>to Date | Budget<br>Estimates Full<br>Fiscal Year¹ | Comparable<br>Prior Period<br>Year to Date<br>(2014) | Budget<br>Estimates<br>Next Fiscal<br>Year (2016) <sup>1</sup> |
| Total On-Budget and Off-Budget Results:   |               |                                   |                                          |                                                      |                                                                |
| Total Receipts                            | 342,933       | 2,446,920                         | 3,176,072                                | 2,260,385                                            | 3,525,179                                                      |
| On-Budget Receipts                        | 269,307       | 1,858,261                         | 2,410,502                                | 1,698,344                                            | 2,724,214                                                      |
| Off-Budget Receipts                       | 73,626        | 588,659                           | 765,570                                  | 562,041                                              | 800,965                                                        |
| Total Outlays                             | 291,157       | 2,760,301                         | 3,758,577                                | 2,626,250                                            | 3,999,467                                                      |
| On-Budget Outlays                         | 261,815       | 2,230,434                         | 3,005,957                                | 2,122,829                                            | 3,201,064                                                      |
| Off-Budget Outlays                        | 29,342        | 529,867                           | 752,620                                  | 503,421                                              | 798,403                                                        |
| Total Surplus (+) or Deficit (-)          | +51,776       | -313,381                          | -582,505                                 | -365,865                                             | -474,288                                                       |
| On-Budget Surplus (+) or Deficit (-)      | +7,492        | -372,173                          | -595,455                                 | -424,485                                             | -476,850                                                       |
| Off-Budget Surplus (+) or Deficit (-)     | +44,284       | +58,792                           | +12,950                                  | +58,620                                              | +2,562                                                         |
| Total On-Budget and Off-Budget Financing  | -51,776       | 313,381                           | 582,505                                  | 365,865                                              | 474,288                                                        |
| Means of Financing:                       |               |                                   |                                          |                                                      |                                                                |
| Borrowing from the Public                 | 20,862        | 290,971                           | 726,454                                  | 586,593                                              | 602,161                                                        |
| Reduction of Operating Cash, Increase (-) | -55,393       | -96,038                           | -41,698                                  | -50,913                                              |                                                                |
| By Other Means                            | -17,245       | 118,344                           | -102,251                                 | -169,814                                             | -127,873                                                       |