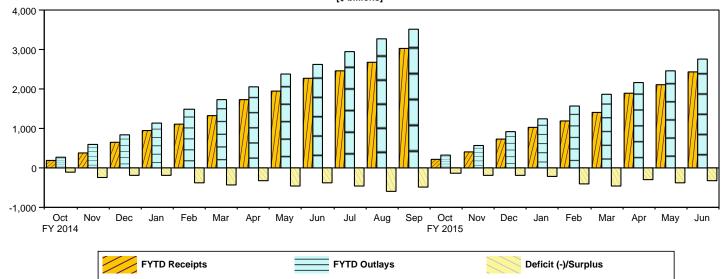

| Period       | Receipts  | Outlays   | Deficit/Surplus (-) |
|--------------|-----------|-----------|---------------------|
| FY 2014      |           |           |                     |
| October      | 198,927   | 289,511   | 90,584              |
| November     | 182,453   | 317,679   | 135,226             |
| December     | 285,041   | 231,821   | -53,220             |
| January      | 295,997   | 306,247   | 10,250              |
| February     | 144,349   | 337,880   | 193,532             |
| March        | 215,846   | 252,741   | 36,895              |
| April        | 414,237   | 307,383   | -106,853            |
| May          | 199,889   | 329,860   | 129,971             |
| June         | 323,646   | 253,127   | -70,519             |
| July         | 214,493   | 309,113   | 94,621              |
| August       | 194,248   | 322,925   | 128,677             |
| September    | 351,245   | 245,441   | -105,803            |
| Year-to-Date | 3,020,371 | 3,503,730 | 483,359             |
| FY 2015      |           |           |                     |
| October      | 212,719   | 334,432   | 121,713             |
| November     | 191,436   | 248,254   | 56,818              |
| December     | 335,327   | 333,463   | -1,864              |
| January      | 306,742   | 324,289   | 17,546              |
| February     | 139,388   | 331,738   | 192,350             |
| March        | 234,187   | 287,105   | 52,918              |
| April        | 471,801   | 315,092   | -156,709            |
| May          | 212,386   | 294,771   | 82,385              |
| June         | 342,933   | 291,157   | -51,776             |
| Year-to-Date | 2,446,920 | 2,760,301 | 313,381             |

Figure 1. Monthly Receipts, Outlays, and Budget Deficit/Surplus of the U.S. Government, Fiscal Years 2014 and 2015 [\$ billions]

Figure 2. Monthly Receipts, Outlays, and Budget Deficit/Surplus of the U.S. Government, Cumulative, Fiscal Years 2014 and 2015 [\$ billions]