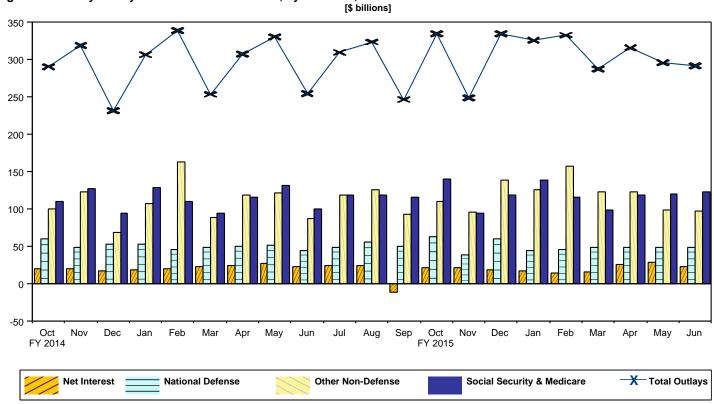

Figure 1. Monthly Receipts, Outlays, and Budget Deficit/Surplus of the U.S. Government, Fiscal Years 2014 and 2015 [\$ billions]

Figure 2. Monthly Receipts, Outlays, and Budget Deficit/Surplus of the U.S. Government, Cumulative, Fiscal Years 2014 and 2015 [\$ billions]