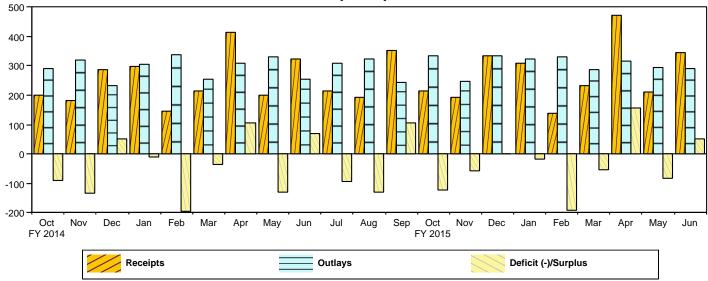

| Period       | Receipts  | Outlays   | Deficit/Surplus (-) |
|--------------|-----------|-----------|---------------------|
| FY 2014      |           |           |                     |
| October      | 198,927   | 289,511   | 90,584              |
| November     | 182,453   | 317,679   | 135,226             |
| December     | 285,041   | 231,821   | -53,220             |
| January      | 295,997   | 306,247   | 10,250              |
| February     | 144,349   | 337,880   | 193,532             |
| March        | 215,846   | 252,741   | 36,895              |
| April        | 414,237   | 307,383   | -106,853            |
| May          | 199,889   | 329,860   | 129,971             |
| June         | 323,646   | 253,127   | -70,519             |
| July         | 214,493   | 309,113   | 94,621              |
| August       | 194,248   | 322,925   | 128,677             |
| September    | 351,245   | 245,441   | -105,803            |
| Year-to-Date | 3,020,371 | 3,503,730 | 483,359             |
| FY 2015      |           |           |                     |
| October      | 212,719   | 334,432   | 121,713             |
| November     | 191,436   | 248,254   | 56,818              |
| December     | 335,327   | 333,463   | -1,864              |
| January      | 306,742   | 324,289   | 17,546              |
| February     | 139,388   | 331,738   | 192,350             |
| March        | 234,187   | 287,105   | 52,918              |
| April        | 471,801   | 315,092   | -156,709            |
| May          | 212,386   | 294,771   | 82,385              |
| June         | 342,933   | 291,157   | -51,776             |
| Year-to-Date | 2,446,920 | 2,760,301 | 313,381             |

Figure 1. Monthly Receipts, Outlays, and Budget Deficit/Surplus of the U.S. Government, Fiscal Years 2014 and 2015 [\$ billions]

Figure 2. Monthly Receipts, Outlays, and Budget Deficit/Surplus of the U.S. Government, Cumulative, Fiscal Years 2014 and 2015 [\$ billions]