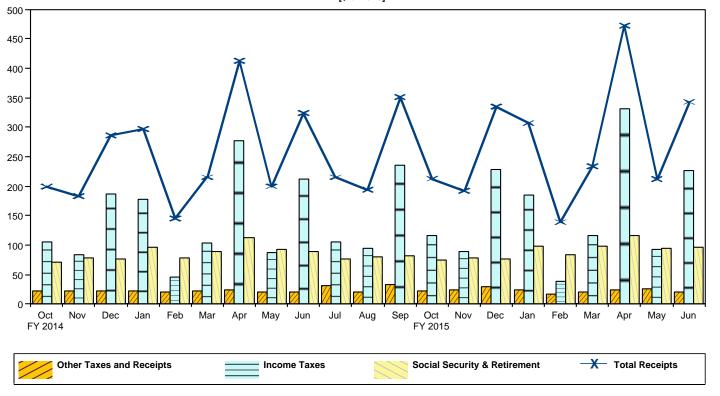

Figure 3. Monthly Receipts of the U.S. Government, by Source, Fiscal Years 2014 and 2015 [\$ billions]

Figure 4. Monthly Outlays of the U.S. Government, by Function, Fiscal Years 2014 and 2015

Table 3. Summary of Receipts and Outlays of the U.S. Government, June 2015 and Other Periods

Table 4. Receipts of the U.S. Government, June 2015 and Other Periods

|                                                                                        | T              | [\$ million | ns]            | Current                     | Fiscal Year | to Date         | Prior F                     | iscal Year to | Date            |
|----------------------------------------------------------------------------------------|----------------|-------------|----------------|-----------------------------|-------------|-----------------|-----------------------------|---------------|-----------------|
| Classification                                                                         | Gross          | Refunds     |                | Gross                       | Refunds     | Danainta.       | Gross                       | Refunds       |                 |
|                                                                                        | Receipts       | (Deduct)    | Receipts       | Receipts                    | (Deduct)    | Receipts        | Receipts                    | (Deduct)      | Receipts        |
| Individual Income Taxes                                                                |                |             |                |                             |             |                 |                             |               |                 |
| Withheld <sup>1</sup>                                                                  | 92,900         |             |                | 928,312                     |             |                 | 875,211                     |               |                 |
| Presidential Election Campaign Fund                                                    | 1              |             |                | 28                          |             |                 | 28                          |               |                 |
| Other Total Individual Income Taxes                                                    | 66,230         |             | 152 027        | 462,996<br><b>1,391,336</b> | 222 026     | 1 167 E00       | 392,743<br><b>1,267,982</b> |               | 1,045,759       |
|                                                                                        | 159,131        | 6,304       | 152,827        |                             | 223,836     | 1,167,500       |                             | ·             |                 |
| Corporation Income Taxes                                                               | 75,825         | 3,057       | 72,768         | 294,674                     | 39,221      | 255,453         | 261,732                     | 26,714        | 235,018         |
| Social Insurance and Retirement Receipts:                                              |                |             |                |                             |             |                 |                             |               |                 |
| Employment and General Retirement: Federal Old-Age and Survivors Insurance Trust Fund: |                |             |                |                             |             |                 |                             |               |                 |
| Federal Insurance Contributions Act Taxes <sup>1</sup>                                 | 56,433         |             | 56,433         | 467,280                     |             | 467,280         | 448,030                     |               | 448,030         |
| Self-Employment Contributions Act Taxes <sup>1</sup>                                   | 5,648          |             | 5,648          | 31,595                      |             | 31,595          |                             |               | 30,330          |
| Adjustments Attributable to Prior Years <sup>1</sup>                                   | 858            |             | 858            | 4,335                       |             | 4,335           | 2,097                       |               | 2,097           |
| Total Federal Old-Age and Survivors Insurance Trust Fund                               | 62,939         |             | 62,939         | 503,210                     |             | 503,210         | 480,457                     |               | 480,457         |
| Federal Disability Insurance Trust Fund:                                               |                |             |                |                             |             |                 |                             | <del></del>   |                 |
| Federal Insurance Contributions Act Taxes <sup>1</sup>                                 | 9,582          |             | 9,582          | 79,349                      |             | 79,349          | 76,080                      |               | 76,080          |
| Self-Employment Contributions Act Taxes <sup>1</sup>                                   | 959            |             | 959            | 5,366                       |             | 5,366           | 5,153                       |               | 5,153           |
| Adjustments Attributable to Prior Years <sup>1</sup>                                   | 146            |             | 146            | 734                         |             | 734             | 351                         |               | 351             |
| Total Federal Disability Insurance Trust Fund                                          | 10,687         |             | 10,687         | 85,449                      |             | 85,449          | 81,584                      |               | 81,584          |
| Federal Hospital Insurance Trust Fund:                                                 |                |             |                |                             |             |                 |                             |               |                 |
| Federal Insurance Contributions Act Taxes <sup>1</sup>                                 | 18,265         |             | 18,265         | 161,936                     |             | 161,936         | 154,848                     |               | 154,848         |
| Self-Employment Contributions Act Taxes <sup>1</sup>                                   | 2,976          |             | 2,976          | 14,680                      |             | 14,680          | 14,472                      |               | 14,472          |
| Receipts from Railroad Retirement Board                                                | 565            |             | 565            | 565                         |             | 565             |                             |               | 581             |
| Adjustments Attributable to Prior Years <sup>1</sup>                                   | 32             |             | 32             |                             |             | 906             |                             |               | 1,483           |
| Total Federal Hospital Insurance Trust Fund                                            | 21,838         |             | 21,838         | 178,087                     |             | 178,087         | 171,384                     |               | 171,384         |
| Railroad Retirement:                                                                   |                |             |                |                             |             |                 |                             |               |                 |
| Rail Pension and Supplemental Annuity                                                  | 310            | ` '         | 310            | 2,529                       | 1           | 2,528           | 2,277                       | 8             | 2,269           |
| Social Security Equivalent Account                                                     | -311           |             | -311           | 1,775                       | 1           | 1,774           |                             |               | 1,601           |
| Total Employment and General Retirement                                                | 95,463         | (**)        | 95,463         | 771,050                     | 2           | 771,048         | 737,310                     | 16            | 737,295         |
| Unemployment Insurance:                                                                |                |             |                |                             |             |                 |                             |               |                 |
| Deposits by States                                                                     | 370            |             | 370            | 33,974                      |             | 33,974          | 36,974                      |               | 36,974          |
| Federal Unemployment Taxes                                                             | 49             |             | 37             | 8,173                       | 109         | 8,064           | 7,713                       |               | 7,612           |
| Railroad Unemployment Taxes                                                            | 3              |             | 3              |                             | 400         | 46              |                             |               | 27              |
| Total Unemployment Insurance                                                           | 421            | 12          | 409            | 42,193                      | 109         | 42,084          | 44,714                      | 101           | 44,613          |
| Other Retirement:                                                                      | 007            |             | 007            | 0.000                       |             | 0.000           | 0.550                       |               | 0.550           |
| Federal Employees' RetirementEmployee Share                                            | 287            |             | 287            | 2,662                       |             | 2,662           |                             |               | 2,552           |
| Non-Federal Employees Retirement Total Other Retirement                                | 289            |             | 289            | 2,680                       |             | 2,680           | 2,572                       |               | 20<br>2,572     |
|                                                                                        |                |             |                |                             | 444         |                 |                             |               |                 |
| Total Social Insurance and Retirement Receipts                                         | 96,173         | 12          | 90,101         | 815,923                     | 111         | 815,812         | 784,596                     | 117           | 784,479         |
| Excise Taxes:                                                                          | 0.700          | 457         | 0.007          | 04.007                      | 0.774       | 00.000          | 05 407                      | 0.400         | 04.000          |
| Miscellaneous Excise Taxes Airport and Airway Trust Fund                               | 2,793<br>1,194 |             | 2,637<br>1,194 | 24,997<br>9,855             | 2,774<br>12 | 22,223<br>9,843 | 25,427<br>9,219             |               | 21,990<br>9,209 |
| Highway Trust Fund                                                                     | 3,222          |             | 3,222          |                             |             | 27,613          |                             |               | 26,413          |
| Black Lung Disability Trust Fund                                                       | 47             |             | 47             |                             |             | 409             |                             |               | 400             |
| Total Excise Taxes                                                                     | 7,257          |             | 7,100          | 62,873                      | 2,787       | 60,087          | 61,460                      |               | 58,012          |
| Estate and Gift Taxes                                                                  | 1,323          |             | 1,254          | 15,713                      | 602         |                 |                             |               | 13,935          |
| Customs Duties                                                                         | 3,101          |             | 2,941          | 27,550                      | 1,215       | 26,334          |                             |               | 24,725          |
|                                                                                        | 3,101          | 100         | 2,341          | 21,550                      | 1,213       | 20,334          | 23,702                      | 310           | 24,723          |
| Miscellaneous Receipts:                                                                | 9 021          |             | 0.021          | 60 021                      |             | 60 021          | 7/ 202                      |               | 7/ 202          |
| Deposit of Earnings, Federal Reserve System Universal Service Fund                     | 8,021<br>817   |             | 8,021<br>817   | 68,831<br>7,135             |             | 68,831<br>7,135 | 74,383<br>7,375             |               | 74,383<br>7,375 |
| All Other                                                                              | 1,048          |             | 1,045          | 30,671                      |             |                 | 16,729                      |               | 16,699          |
| Total Miscellaneous Receipts                                                           | 9,885          |             |                |                             | 14          |                 |                             |               | 98,457          |
| Total Receipts                                                                         | 352,695        |             | 342,933        |                             | 267,786     | 2,446,920       |                             | 254,106       | 2,260,385       |
| Total On-Budget                                                                        | 279,069        |             | 269,307        |                             |             |                 | 1,952,450                   |               | 1,698,344       |
| -                                                                                      |                |             |                | 2,126,047                   | 267,786     | 1,858,261       |                             |               |                 |
| Total Off-Budget                                                                       | 73,626         |             | 73,626         | 588,659                     |             | 588,659         | 562,041                     | •••••         | 562,041         |