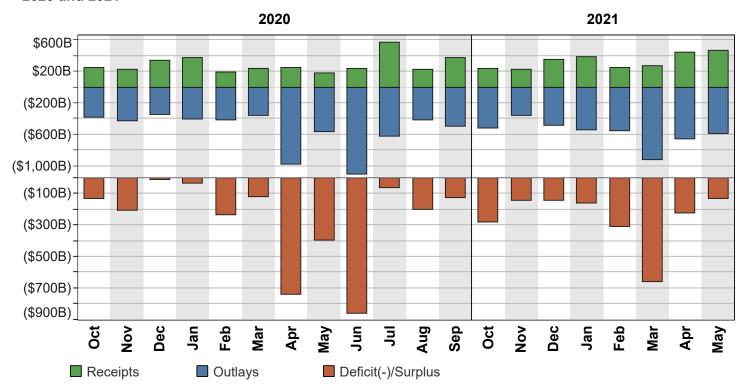

<sup>1</sup> These estimates are based on the FY 2022 Budget, released by the Office of Management and Budget on May 28, 2021.

Note: Details may not add to totals due to rounding.

... No Transactions

Figure 3. Monthly Receipts, Outlays, and Budget Deficit/Surplus of the U.S. Government, Fiscal Years 2020 and 2021