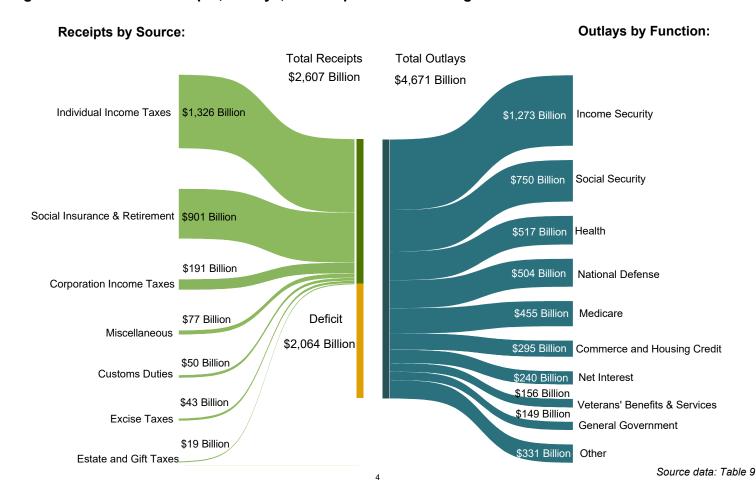

Figure 2. Cumulative Receipts, Outlays, and Surplus/Deficit through Fiscal Year 2021

Table 1. Summary of Receipts, Outlays, and the Deficit/Surplus of the U.S. Government, Fiscal Years 2020 and 2021, by Month [\$ millions]

|              | [\$ minoris] | 1         |                     |
|--------------|--------------|-----------|---------------------|
| Period       | Receipts     | Outlays   | Deficit/Surplus (-) |
| FY 2020      |              |           |                     |
| October      | 245,521      | 379,988   | 134,467             |
| November     | 225,185      | 434,024   | 208,838             |
| December     | 335,805      | 349,091   | 13,286              |
| January      | 372,288      | 404,883   | 32,595              |
| February     | 187,951      | 423,229   | 235,278             |
| March        | 236,766      | 355,754   | 118,988             |
| April        | 241,863      | 979,885   | 738,022             |
| May          | 173,861      | 572,614   | 398,754             |
| June         | 240,829      | 1,104,903 | 864,074             |
| July         | 563,496      | 626,487   | 62,992              |
| August       | 223,221      | 423,233   | 200,012             |
| September    | 373,169      | 497,780   | 124,611             |
| Year-to-Date | 3,419,955    | 6,551,872 | 3,131,917           |
| FY 2021      |              |           |                     |
| October      | 237,697      | 521,768   | 284,071             |
| November     | 219,553      | 364,819   | 145,266             |
| December     | 346,119      | 489,682   | 143,562             |
| January      | 384,651      | 547,483   | 162,832             |
| February     | 248,314      | 559,236   | 310,922             |
| March        | 267,614      | 927,217   | 659,603             |
| April        | 439,186      | 664,766   | 225,579             |
| May          | 463,745      | 595,698   | 131,953             |
| Year-to-Date | 2,606,879    | 4,670,668 | 2,063,789           |