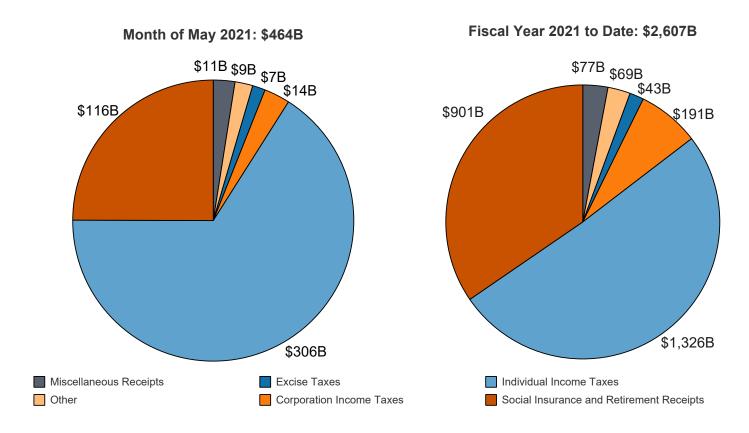

Note: Details may not add to totals due to rounding

Table 3. Summary of Receipts and Outlays of the U.S. Government, May 2021 and Other Periods [\$ millions]

|                                                | [\$ millions] |                                   |                                            |                                             |  |  |  |
|------------------------------------------------|---------------|-----------------------------------|--------------------------------------------|---------------------------------------------|--|--|--|
| Classification                                 | This<br>Month | Current<br>Fiscal Year<br>to Date | Comparable<br>Prior Period<br>Year to Date | Budget<br>Estimates<br>Full Fiscal<br>Year¹ |  |  |  |
| Budget Receipts                                |               |                                   |                                            |                                             |  |  |  |
| Individual Income Taxes                        | 306,460       | 1,325,823                         | 892,477                                    | 1,704,919                                   |  |  |  |
| Corporation Income Taxes                       | 13,808        | 190,955                           | 86,399                                     | 268,482                                     |  |  |  |
| Social Insurance and Retirement Receipts:      | -,            |                                   |                                            |                                             |  |  |  |
| Employment and General Retirement (Off-Budget) | 79,790        | 654,501                           | 637,597                                    | 944,132                                     |  |  |  |
| Employment and General Retirement (On-Budget)  | 22,930        | 203,752                           | 196,646                                    | 291,724                                     |  |  |  |
| Unemployment Insurance                         | 12,469        | 38,858                            | 31,979                                     | 54,557                                      |  |  |  |
| Other Retirement                               | 439           | 3,744                             | 3,458                                      | 5,766                                       |  |  |  |
| Excise Taxes                                   | 6,897         | 43,285                            | 43,028                                     | 74,092                                      |  |  |  |
| Estate and Gift Taxes                          | 3,036         | 19,091                            | 10,538                                     | 17,593                                      |  |  |  |
| Customs Duties                                 | 6,433         | 50,199                            | 47,112                                     | 84,834                                      |  |  |  |
| Miscellaneous Receipts                         | 11,483        | 76,672                            | 70,007                                     | 134,678                                     |  |  |  |
| Total Receipts                                 | 463,745       | 2,606,879                         | 2,019,240                                  | 3,580,777                                   |  |  |  |
| (On-Budget)                                    | 383,955       | 1,952,379                         | 1,381,643                                  | 2,636,645                                   |  |  |  |
| (Off-Budget)                                   | 79,790        | 654,501                           | 637,597                                    | 944,132                                     |  |  |  |
| Budget Outlays                                 |               |                                   |                                            |                                             |  |  |  |
| Legislative Branch                             | 402           | 3,466                             | 3,521                                      | 6,376                                       |  |  |  |
| Judicial Branch                                | 591           | 5,551                             | 5,632                                      | 8,700                                       |  |  |  |
| Department of Agriculture                      | 16,895        | 156,475                           | 111,466                                    | 288,707                                     |  |  |  |
| Department of Commerce                         | 748           | 9,589                             | 10,498                                     | 16,115                                      |  |  |  |
| Department of DefenseMilitary Programs         | 49,439        | 480,043                           | 461,912                                    | 712,398                                     |  |  |  |
| Department of Education                        | 8,995         | 71,386                            | 57,819                                     | 231,993                                     |  |  |  |
| Department of Energy                           | 2,267         | 22,836                            | 21,379                                     | 35,027                                      |  |  |  |
| Department of Health and Human Services        | 82,128        | 957,695                           | 997,981                                    | 1,547,354                                   |  |  |  |
| Department of Homeland Security                | 6,284         | 60,996                            | 40,543                                     | 122,714                                     |  |  |  |
| Department of Housing and Urban Development    | 3,853         | 28,172                            | 32,452                                     | 55,836                                      |  |  |  |
| Department of the Interior                     | 1,131         | 9,421                             | 10,506                                     | 17,656                                      |  |  |  |
| Department of Justice                          | 3,477         | 25,434                            | 24,968                                     | 45,284                                      |  |  |  |
| Department of Labor                            | 36,434        | 288,355                           | 162,411                                    | 552,567                                     |  |  |  |
| Department of State                            | 2,270         | 20,783                            | 20,262                                     | 35,771                                      |  |  |  |
| Department of Transportation                   | 7,340         | 64,346                            | 56,537                                     | 125,747                                     |  |  |  |
| Department of the Treasury:                    |               |                                   |                                            |                                             |  |  |  |
| Interest on Treasury Debt Securities (Gross)   | 45,714        | 319,883                           | 336,959                                    | 484,698                                     |  |  |  |
| Other                                          | 169,984       | 891,582                           | 578,237                                    | 1,197,069                                   |  |  |  |
| Department of Veterans Affairs                 | 9,393         | 155,712                           | 142,945                                    | 235,938                                     |  |  |  |
| Corps of Engineers                             | 654           | 5,643                             | 5,782                                      | 7,109                                       |  |  |  |
| Other Defense Civil Programs                   | -530          | 41,938                            | 43,456                                     | 68,280                                      |  |  |  |
| Environmental Protection Agency                | 669           | 5,486                             | 6,051                                      | 7,454                                       |  |  |  |
| Executive Office of the President              | 33            | 288                               | 271                                        | 473                                         |  |  |  |
| General Services Administration                | -167          | -686                              | -8                                         | 2,148                                       |  |  |  |
| International Assistance Programs              | 882           | 14,582                            | 16,078                                     | 25,552                                      |  |  |  |
| National Aeronautics and Space Administration  | 1,622         | 14,792                            | 14,012                                     | 23,552                                      |  |  |  |
| National Science Foundation                    | 543           | 4,417                             | 4,537                                      | 8,251                                       |  |  |  |
| Office of Personnel Management                 | 9,126         | 71,451                            | 70,754                                     | 107,933                                     |  |  |  |
| Small Business Administration                  | 53,161        | 293,748                           | 25,608                                     | 372,320                                     |  |  |  |
| Social Security Administration                 | 95,042        | 788,492                           | 761,838                                    | 1,199,226                                   |  |  |  |
| Independent Agencies                           | 1,394         | 12,263                            | 21,161                                     | 35,010                                      |  |  |  |
| Undistributed Offsetting Receipts:             | 2 227         | 07.005                            | 70.050                                     | 404 400                                     |  |  |  |
| Interest                                       | -6,387        | -67,325                           | -72,053                                    | -124,193                                    |  |  |  |
| Other Total Outlove                            | -7,688        | -86,145                           | -74,046                                    | -203,609                                    |  |  |  |
| Total Outlays                                  | 595,698       | 4,670,668                         | 3,899,469                                  | 7,249,456                                   |  |  |  |
| (On-Budget)                                    | 503,112       | 3,996,695                         | 3,258,557                                  | 6,231,925                                   |  |  |  |
| (Off-Budget)                                   | 92,586        | 673,973                           | 640,912                                    | 1,017,531                                   |  |  |  |
| Surplus (+) or Deficit (-)                     | -131,953      | -2,063,789                        | -1,880,229                                 | -3,668,679                                  |  |  |  |
| (On-Budget)                                    | -119,158      | -2,044,316                        | -1,876,914                                 | -3,595,280                                  |  |  |  |
| (Off-Budget)                                   | -12,796       | -19,473                           | -3,315                                     | -73,399                                     |  |  |  |

<sup>1</sup> These estimates are based on the FY 2022 Budget, released by the Office of Management and Budget on May 28, 2021.

Table 4. Receipts of the U.S. Government, May 2021 and Other Periods

|                                                          |                   | [\$ millio          | nsj      |                                       |                     |                                       |                   |                     |           |
|----------------------------------------------------------|-------------------|---------------------|----------|---------------------------------------|---------------------|---------------------------------------|-------------------|---------------------|-----------|
|                                                          |                   | This Month          |          | Current                               | Fiscal Year         | to Date                               | Prior F           | iscal Year to       | Date      |
| Classification                                           | Gross<br>Receipts | Refunds<br>(Deduct) | Receipts | Gross<br>Receipts                     | Refunds<br>(Deduct) | Receipts                              | Gross<br>Receipts | Refunds<br>(Deduct) | Receipts  |
| Individual Income Taxes                                  |                   |                     |          |                                       |                     |                                       |                   |                     |           |
| Withheld                                                 | 103,158           |                     |          | 965,505                               |                     |                                       | 899,937           |                     |           |
| Presidential Election Campaign Fund                      | 5                 |                     |          | 20                                    |                     |                                       | 16                |                     |           |
| Other                                                    | 242,310           |                     |          | 572,143                               |                     |                                       | 186,881           |                     |           |
| Total Individual Income Taxes                            | 345,473           | 39,013              | 306,460  | 1,537,667                             | 211,845             | 1,325,823                             | 1,086,834         | 194,357             | 892,477   |
| Corporation Income Taxes                                 | 17,903            | 4,095               | 13,808   | 224,844                               | 33,889              | 190,955                               | 114,833           | 28,434              | 86,399    |
| Social Insurance and Retirement Receipts:                |                   | :                   | :        |                                       |                     |                                       | <u>:</u>          |                     |           |
| Employment and General Retirement:                       |                   |                     |          |                                       |                     |                                       |                   |                     |           |
| Federal Old-Age and Survivors Insurance Trust Fund:      |                   |                     |          |                                       |                     |                                       |                   |                     |           |
| Federal Insurance Contributions Act Taxes                | 67,344            |                     | 67,344   | 530,067                               | 3,310               | 526,757                               | 515,396           |                     | 515,396   |
| Self-Employment Contributions Act Taxes                  | 863               |                     | 863      | · · · · · · · · · · · · · · · · · · · |                     |                                       |                   |                     | 28,174    |
| Adjustments Attributable to Prior Years-FICA             |                   |                     |          |                                       |                     |                                       |                   |                     | 1,516     |
| Adjustments Attrbutable to Prior Years-SECA              |                   |                     |          |                                       |                     |                                       |                   |                     | -121      |
| Total Federal Old-Age and Survivors Insurance Trust Fund | 68,207            |                     | 68,207   | 562,755                               | 3,310               | 559,445                               | 544,965           |                     | 544,965   |
| Federal Disability Insurance Trust Fund:                 |                   |                     |          |                                       |                     |                                       |                   |                     |           |
| Federal Insurance Contributions Act Taxes                | 11,436            |                     |          |                                       |                     |                                       |                   |                     | 87,520    |
| Self-Employment Contributions Act Taxes                  | 147               |                     | 147      |                                       |                     |                                       |                   |                     | 4,782     |
| Adjustments Attributable to Prior Years-FICA             |                   |                     |          | 40                                    |                     | 40                                    |                   |                     | 372       |
| Adjustments Attributable to Prior Years-SECA             |                   |                     |          |                                       |                     |                                       |                   |                     | -42       |
| Total Federal Disability Insurance Trust Fund            | 11,583            |                     | 11,583   | 95,618                                | 562                 | 95,056                                | 92,632            |                     | 92,632    |
| Federal Hospital Insurance Trust Fund:                   |                   |                     |          |                                       |                     |                                       |                   |                     |           |
| Federal Insurance Contributions Act Taxes                | 22,101            |                     | 22,101   |                                       |                     |                                       |                   |                     | 180,130   |
| Self-Employment Contributions Act Taxes                  | 384               |                     | 384      |                                       |                     | 13,017                                |                   |                     | 12,671    |
| Adjustments Attributable to Prior Years-FICA             |                   |                     |          | 100                                   |                     | 100                                   |                   |                     | 267       |
| Adjustments Attributable to Prior Years-SECA             | 22.405            |                     |          |                                       |                     |                                       |                   |                     | -17       |
| Total Federal Hospital Insurance Trust Fund              | 22,485            |                     | 22,485   | 200,289                               |                     | 200,289                               | 193,051           |                     | 193,051   |
| Railroad Retirement:                                     | 000               | (++)                | 000      | 4 000                                 | -                   | 4.075                                 | 4.070             | 07                  | 4.005     |
| Rail Pension and Supplemental Annuity                    | 233               | ( )                 |          |                                       |                     | ,                                     | ,                 | 67                  | 1,905     |
| Social Security Equivalent Account                       | 212               |                     |          |                                       |                     |                                       |                   | 68                  | 1,690     |
| Total Employment and General Retirement                  | 102,720           | (**)                | 102,720  | 862,134                               | 3,882               | 858,252                               | 834,379           | 136                 | 834,243   |
| Unemployment Insurance:                                  |                   |                     |          |                                       |                     |                                       |                   |                     |           |
| Deposits by States                                       | 12,375            |                     |          |                                       |                     |                                       |                   |                     | 26,390    |
| Federal Unemployment Taxes                               | 105               |                     |          |                                       |                     | · · · · · · · · · · · · · · · · · · · |                   | 83                  | 5,518     |
| Railroad Unemployment Taxes                              | 10.404            |                     |          |                                       |                     |                                       |                   |                     | 71        |
| Total Unemployment Insurance                             | 12,481            | 11                  | 12,469   | 38,940                                | 82                  | 38,858                                | 32,062            | 83                  | 31,979    |
| Other Retirement:                                        |                   |                     |          |                                       |                     |                                       |                   |                     |           |
| Federal Employees' RetirementEmployee Share              | 437               |                     |          |                                       |                     |                                       |                   |                     | 3,439     |
| Non-Federal Employees Retirement                         | 2                 |                     | 400      |                                       |                     | 17                                    |                   |                     | 19        |
| Total Other Retirement                                   | 439               |                     |          |                                       |                     |                                       |                   |                     | 3,458     |
| Total Social Insurance and Retirement Receipts           | 115,640           | 11                  | 115,628  | 904,817                               | 3,963               | 900,854                               | 869,899           | 219                 | 869,680   |
| Excise Taxes:                                            |                   |                     |          |                                       |                     |                                       |                   |                     |           |
| Miscellaneous Excise Taxes                               | 2,009             |                     |          |                                       |                     |                                       |                   |                     | 10,189    |
| Airport and Airway Trust Fund                            | 1,538             |                     |          |                                       |                     |                                       |                   |                     | 9,100     |
| Highway Trust Fund                                       | 3,603             |                     | 00       |                                       |                     | 450                                   |                   |                     | 23,609    |
| Black Lung Disability Trust Fund                         | 33                |                     |          |                                       |                     |                                       |                   | c 000               | 131       |
| Total Excise Taxes                                       | 7,183             |                     |          |                                       |                     |                                       |                   |                     | 43,028    |
| Estate and Gift Taxes                                    | 3,054             |                     | •        |                                       |                     |                                       | ·                 | 391                 | 10,538    |
| Customs Duties                                           | 6,977             | 544                 | 6,433    | 55,189                                | 4,990               | 50,199                                | 50,972            | 3,860               | 47,112    |
| Miscellaneous Receipts:                                  |                   |                     |          |                                       |                     |                                       |                   |                     |           |
| Deposit of Earnings, Federal Reserve System              | 9,201             |                     |          |                                       |                     |                                       |                   |                     | 48,601    |
| Universal Service Fund                                   | 1,034             |                     |          |                                       |                     |                                       |                   |                     | 5,754     |
| All Other                                                | 1,249             |                     |          |                                       |                     |                                       |                   |                     | 15,652    |
| Total Miscellaneous Receipts                             | 11,485            |                     |          |                                       |                     |                                       |                   |                     | 70,007    |
| Total Receipts                                           | 507,714           | 43,969              | 463,745  | 2,867,358                             | 260,479             | 2,606,879                             | 2,252,534         | 233,294             | 2,019,240 |
| Total On-Budget                                          | 427,924           | 43,969              | 383,955  | 2,208,985                             | 256,607             | 1,952,379                             | 1,614,937         | 233,294             | 1,381,643 |
| Total Off-Budget                                         | 79,790            |                     | 79,790   | 658,372                               | 3,872               | 654,501                               | 637,597           |                     | 637,597   |
|                                                          |                   |                     |          |                                       |                     |                                       |                   |                     |           |