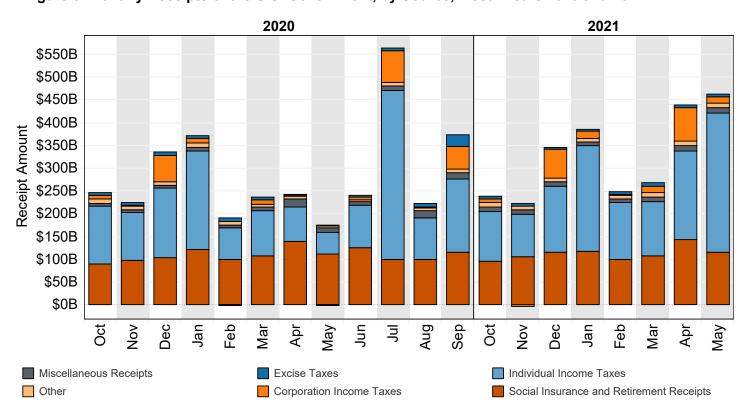

|              | [\$ minoris] | 1         |                     |
|--------------|--------------|-----------|---------------------|
| Period       | Receipts     | Outlays   | Deficit/Surplus (-) |
| FY 2020      |              |           |                     |
| October      | 245,521      | 379,988   | 134,467             |
| November     | 225,185      | 434,024   | 208,838             |
| December     | 335,805      | 349,091   | 13,286              |
| January      | 372,288      | 404,883   | 32,595              |
| February     | 187,951      | 423,229   | 235,278             |
| March        | 236,766      | 355,754   | 118,988             |
| April        | 241,863      | 979,885   | 738,022             |
| May          | 173,861      | 572,614   | 398,754             |
| June         | 240,829      | 1,104,903 | 864,074             |
| July         | 563,496      | 626,487   | 62,992              |
| August       | 223,221      | 423,233   | 200,012             |
| September    | 373,169      | 497,780   | 124,611             |
| Year-to-Date | 3,419,955    | 6,551,872 | 3,131,917           |
| FY 2021      |              |           |                     |
| October      | 237,697      | 521,768   | 284,071             |
| November     | 219,553      | 364,819   | 145,266             |
| December     | 346,119      | 489,682   | 143,562             |
| January      | 384,651      | 547,483   | 162,832             |
| February     | 248,314      | 559,236   | 310,922             |
| March        | 267,614      | 927,217   | 659,603             |
| April        | 439,186      | 664,766   | 225,579             |
| May          | 463,745      | 595,698   | 131,953             |
| Year-to-Date | 2,606,879    | 4,670,668 | 2,063,789           |

Figure 4. Monthly Receipts, Outlays, and Budget Deficit/Surplus of the U.S. Government, Cumulative, Fiscal Years 2020 and 2021

Figure 5. Receipts of the U.S. Government, by Source, Fiscal Year 2021

Figure 6. Monthly Receipts of the U.S. Government, by Source, Fiscal Years 2020 and 2021