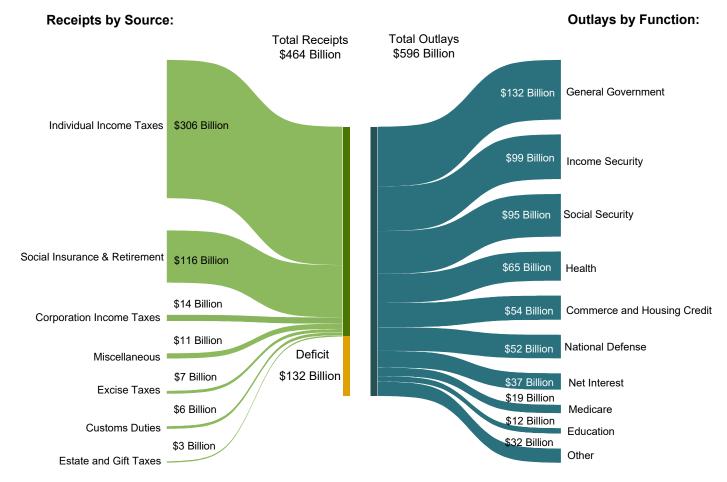

## DATA SOURCES AND INFORMATION

The Explanatory Notes section of this publication provides information concerning the flow of data into the *MTS* and sources of information relevant to the *MTS*.

Figure 1. Receipts, Outlays, and Surplus/Deficit for May 2021

Note: Details may not add to totals due to rounding

Table 3. Summary of Receipts and Outlays of the U.S. Government, May 2021 and Other Periods [\$ millions]

|                                                | [\$ millions] |                                   |                                            |                                             |  |  |  |
|------------------------------------------------|---------------|-----------------------------------|--------------------------------------------|---------------------------------------------|--|--|--|
| Classification                                 | This<br>Month | Current<br>Fiscal Year<br>to Date | Comparable<br>Prior Period<br>Year to Date | Budget<br>Estimates<br>Full Fiscal<br>Year¹ |  |  |  |
| Budget Receipts                                |               |                                   |                                            |                                             |  |  |  |
| Individual Income Taxes                        | 306,460       | 1,325,823                         | 892,477                                    | 1,704,919                                   |  |  |  |
| Corporation Income Taxes                       | 13,808        | 190,955                           | 86,399                                     | 268,482                                     |  |  |  |
| Social Insurance and Retirement Receipts:      | -,            |                                   |                                            |                                             |  |  |  |
| Employment and General Retirement (Off-Budget) | 79,790        | 654,501                           | 637,597                                    | 944,132                                     |  |  |  |
| Employment and General Retirement (On-Budget)  | 22,930        | 203,752                           | 196,646                                    | 291,724                                     |  |  |  |
| Unemployment Insurance                         | 12,469        | 38,858                            | 31,979                                     | 54,557                                      |  |  |  |
| Other Retirement                               | 439           | 3,744                             | 3,458                                      | 5,766                                       |  |  |  |
| Excise Taxes                                   | 6,897         | 43,285                            | 43,028                                     | 74,092                                      |  |  |  |
| Estate and Gift Taxes                          | 3,036         | 19,091                            | 10,538                                     | 17,593                                      |  |  |  |
| Customs Duties                                 | 6,433         | 50,199                            | 47,112                                     | 84,834                                      |  |  |  |
| Miscellaneous Receipts                         | 11,483        | 76,672                            | 70,007                                     | 134,678                                     |  |  |  |
| Total Receipts                                 | 463,745       | 2,606,879                         | 2,019,240                                  | 3,580,777                                   |  |  |  |
| (On-Budget)                                    | 383,955       | 1,952,379                         | 1,381,643                                  | 2,636,645                                   |  |  |  |
| (Off-Budget)                                   | 79,790        | 654,501                           | 637,597                                    | 944,132                                     |  |  |  |
| Budget Outlays                                 |               |                                   |                                            |                                             |  |  |  |
| Legislative Branch                             | 402           | 3,466                             | 3,521                                      | 6,376                                       |  |  |  |
| Judicial Branch                                | 591           | 5,551                             | 5,632                                      | 8,700                                       |  |  |  |
| Department of Agriculture                      | 16,895        | 156,475                           | 111,466                                    | 288,707                                     |  |  |  |
| Department of Commerce                         | 748           | 9,589                             | 10,498                                     | 16,115                                      |  |  |  |
| Department of DefenseMilitary Programs         | 49,439        | 480,043                           | 461,912                                    | 712,398                                     |  |  |  |
| Department of Education                        | 8,995         | 71,386                            | 57,819                                     | 231,993                                     |  |  |  |
| Department of Energy                           | 2,267         | 22,836                            | 21,379                                     | 35,027                                      |  |  |  |
| Department of Health and Human Services        | 82,128        | 957,695                           | 997,981                                    | 1,547,354                                   |  |  |  |
| Department of Homeland Security                | 6,284         | 60,996                            | 40,543                                     | 122,714                                     |  |  |  |
| Department of Housing and Urban Development    | 3,853         | 28,172                            | 32,452                                     | 55,836                                      |  |  |  |
| Department of the Interior                     | 1,131         | 9,421                             | 10,506                                     | 17,656                                      |  |  |  |
| Department of Justice                          | 3,477         | 25,434                            | 24,968                                     | 45,284                                      |  |  |  |
| Department of Labor                            | 36,434        | 288,355                           | 162,411                                    | 552,567                                     |  |  |  |
| Department of State                            | 2,270         | 20,783                            | 20,262                                     | 35,771                                      |  |  |  |
| Department of Transportation                   | 7,340         | 64,346                            | 56,537                                     | 125,747                                     |  |  |  |
| Department of the Treasury:                    |               |                                   |                                            |                                             |  |  |  |
| Interest on Treasury Debt Securities (Gross)   | 45,714        | 319,883                           | 336,959                                    | 484,698                                     |  |  |  |
| Other                                          | 169,984       | 891,582                           | 578,237                                    | 1,197,069                                   |  |  |  |
| Department of Veterans Affairs                 | 9,393         | 155,712                           | 142,945                                    | 235,938                                     |  |  |  |
| Corps of Engineers                             | 654           | 5,643                             | 5,782                                      | 7,109                                       |  |  |  |
| Other Defense Civil Programs                   | -530          | 41,938                            | 43,456                                     | 68,280                                      |  |  |  |
| Environmental Protection Agency                | 669           | 5,486                             | 6,051                                      | 7,454                                       |  |  |  |
| Executive Office of the President              | 33            | 288                               | 271                                        | 473                                         |  |  |  |
| General Services Administration                | -167          | -686                              | -8                                         | 2,148                                       |  |  |  |
| International Assistance Programs              | 882           | 14,582                            | 16,078                                     | 25,552                                      |  |  |  |
| National Aeronautics and Space Administration  | 1,622         | 14,792                            | 14,012                                     | 23,552                                      |  |  |  |
| National Science Foundation                    | 543           | 4,417                             | 4,537                                      | 8,251                                       |  |  |  |
| Office of Personnel Management                 | 9,126         | 71,451                            | 70,754                                     | 107,933                                     |  |  |  |
| Small Business Administration                  | 53,161        | 293,748                           | 25,608                                     | 372,320                                     |  |  |  |
| Social Security Administration                 | 95,042        | 788,492                           | 761,838                                    | 1,199,226                                   |  |  |  |
| Independent Agencies                           | 1,394         | 12,263                            | 21,161                                     | 35,010                                      |  |  |  |
| Undistributed Offsetting Receipts:             | 2 227         | 07.005                            | 70.050                                     | 404 400                                     |  |  |  |
| Interest                                       | -6,387        | -67,325                           | -72,053                                    | -124,193                                    |  |  |  |
| Other Total Outlove                            | -7,688        | -86,145                           | -74,046                                    | -203,609                                    |  |  |  |
| Total Outlays                                  | 595,698       | 4,670,668                         | 3,899,469                                  | 7,249,456                                   |  |  |  |
| (On-Budget)                                    | 503,112       | 3,996,695                         | 3,258,557                                  | 6,231,925                                   |  |  |  |
| (Off-Budget)                                   | 92,586        | 673,973                           | 640,912                                    | 1,017,531                                   |  |  |  |
| Surplus (+) or Deficit (-)                     | -131,953      | -2,063,789                        | -1,880,229                                 | -3,668,679                                  |  |  |  |
| (On-Budget)                                    | -119,158      | -2,044,316                        | -1,876,914                                 | -3,595,280                                  |  |  |  |
| (Off-Budget)                                   | -12,796       | -19,473                           | -3,315                                     | -73,399                                     |  |  |  |