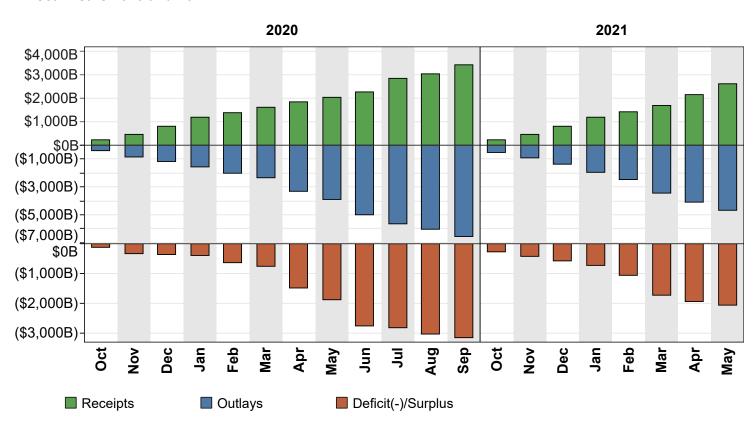

Figure 4. Monthly Receipts, Outlays, and Budget Deficit/Surplus of the U.S. Government, Cumulative, Fiscal Years 2020 and 2021

Figure 5. Receipts of the U.S. Government, by Source, Fiscal Year 2021

Figure 6. Monthly Receipts of the U.S. Government, by Source, Fiscal Years 2020 and 2021