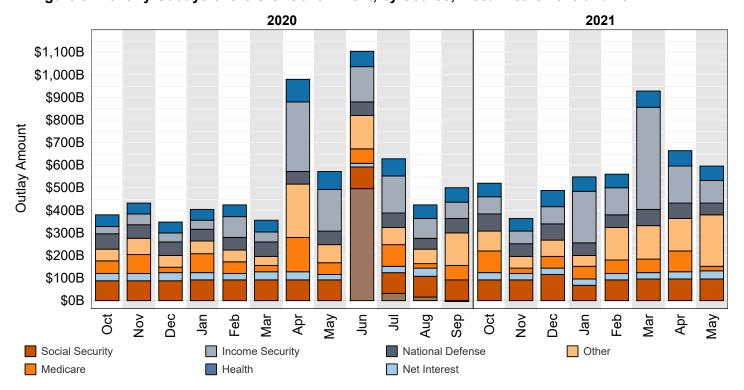

Medicare

Figure 8. Monthly Outlays of the U.S. Government, by Source, Fiscal Years 2020 and 2021

"Other" Includes: Administration of Justice, Agriculture, Community and Regional Development, Education, Training, Employment, and Social Services, Energy, General Government, General Science, Space, and Technology, International Affairs, Natural Resources and Environment, Transportation, Undistributed Offsetting Receipts, Veterans' Benefits and Services.