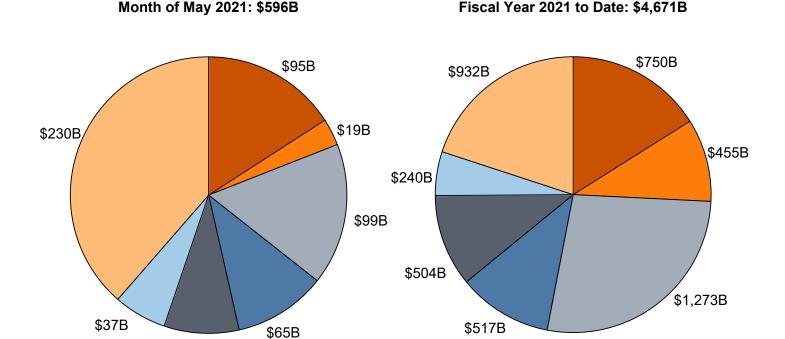

<sup>&</sup>quot;Other" Includes: Customs Duties and Estate and Gift Taxes

<sup>\*</sup>Disclaimer: Other category is subject to change due to negative balances held.

Figure 7. Outlays of the U.S. Government, by Source, Fiscal Year 2021

National Defense

Net Interest

Other

\*Disclaimer: Other category is subject to change due to negative balances held.

Income Security

Health

\$52B

Social Security

Medicare

Figure 8. Monthly Outlays of the U.S. Government, by Source, Fiscal Years 2020 and 2021

"Other" Includes: Administration of Justice, Agriculture, Community and Regional Development, Education, Training, Employment, and Social Services, Energy, General Government, General Science, Space, and Technology, International Affairs, Natural Resources and Environment, Transportation, Undistributed Offsetting Receipts, Veterans' Benefits and Services.

Note: Details may not add to totals due to rounding

Table 3. Summary of Receipts and Outlays of the U.S. Government, May 2021 and Other Periods [\$ millions]

|                                                | [\$ millions] |                                   |                                            |                                             |  |  |  |
|------------------------------------------------|---------------|-----------------------------------|--------------------------------------------|---------------------------------------------|--|--|--|
| Classification                                 | This<br>Month | Current<br>Fiscal Year<br>to Date | Comparable<br>Prior Period<br>Year to Date | Budget<br>Estimates<br>Full Fiscal<br>Year¹ |  |  |  |
| Budget Receipts                                |               |                                   |                                            |                                             |  |  |  |
| Individual Income Taxes                        | 306,460       | 1,325,823                         | 892,477                                    | 1,704,919                                   |  |  |  |
| Corporation Income Taxes                       | 13,808        | 190,955                           | 86,399                                     | 268,482                                     |  |  |  |
| Social Insurance and Retirement Receipts:      | -,            |                                   |                                            |                                             |  |  |  |
| Employment and General Retirement (Off-Budget) | 79,790        | 654,501                           | 637,597                                    | 944,132                                     |  |  |  |
| Employment and General Retirement (On-Budget)  | 22,930        | 203,752                           | 196,646                                    | 291,724                                     |  |  |  |
| Unemployment Insurance                         | 12,469        | 38,858                            | 31,979                                     | 54,557                                      |  |  |  |
| Other Retirement                               | 439           | 3,744                             | 3,458                                      | 5,766                                       |  |  |  |
| Excise Taxes                                   | 6,897         | 43,285                            | 43,028                                     | 74,092                                      |  |  |  |
| Estate and Gift Taxes                          | 3,036         | 19,091                            | 10,538                                     | 17,593                                      |  |  |  |
| Customs Duties                                 | 6,433         | 50,199                            | 47,112                                     | 84,834                                      |  |  |  |
| Miscellaneous Receipts                         | 11,483        | 76,672                            | 70,007                                     | 134,678                                     |  |  |  |
| Total Receipts                                 | 463,745       | 2,606,879                         | 2,019,240                                  | 3,580,777                                   |  |  |  |
| (On-Budget)                                    | 383,955       | 1,952,379                         | 1,381,643                                  | 2,636,645                                   |  |  |  |
| (Off-Budget)                                   | 79,790        | 654,501                           | 637,597                                    | 944,132                                     |  |  |  |
| Budget Outlays                                 |               |                                   |                                            |                                             |  |  |  |
| Legislative Branch                             | 402           | 3,466                             | 3,521                                      | 6,376                                       |  |  |  |
| Judicial Branch                                | 591           | 5,551                             | 5,632                                      | 8,700                                       |  |  |  |
| Department of Agriculture                      | 16,895        | 156,475                           | 111,466                                    | 288,707                                     |  |  |  |
| Department of Commerce                         | 748           | 9,589                             | 10,498                                     | 16,115                                      |  |  |  |
| Department of DefenseMilitary Programs         | 49,439        | 480,043                           | 461,912                                    | 712,398                                     |  |  |  |
| Department of Education                        | 8,995         | 71,386                            | 57,819                                     | 231,993                                     |  |  |  |
| Department of Energy                           | 2,267         | 22,836                            | 21,379                                     | 35,027                                      |  |  |  |
| Department of Health and Human Services        | 82,128        | 957,695                           | 997,981                                    | 1,547,354                                   |  |  |  |
| Department of Homeland Security                | 6,284         | 60,996                            | 40,543                                     | 122,714                                     |  |  |  |
| Department of Housing and Urban Development    | 3,853         | 28,172                            | 32,452                                     | 55,836                                      |  |  |  |
| Department of the Interior                     | 1,131         | 9,421                             | 10,506                                     | 17,656                                      |  |  |  |
| Department of Justice                          | 3,477         | 25,434                            | 24,968                                     | 45,284                                      |  |  |  |
| Department of Labor                            | 36,434        | 288,355                           | 162,411                                    | 552,567                                     |  |  |  |
| Department of State                            | 2,270         | 20,783                            | 20,262                                     | 35,771                                      |  |  |  |
| Department of Transportation                   | 7,340         | 64,346                            | 56,537                                     | 125,747                                     |  |  |  |
| Department of the Treasury:                    |               |                                   |                                            |                                             |  |  |  |
| Interest on Treasury Debt Securities (Gross)   | 45,714        | 319,883                           | 336,959                                    | 484,698                                     |  |  |  |
| Other                                          | 169,984       | 891,582                           | 578,237                                    | 1,197,069                                   |  |  |  |
| Department of Veterans Affairs                 | 9,393         | 155,712                           | 142,945                                    | 235,938                                     |  |  |  |
| Corps of Engineers                             | 654           | 5,643                             | 5,782                                      | 7,109                                       |  |  |  |
| Other Defense Civil Programs                   | -530          | 41,938                            | 43,456                                     | 68,280                                      |  |  |  |
| Environmental Protection Agency                | 669           | 5,486                             | 6,051                                      | 7,454                                       |  |  |  |
| Executive Office of the President              | 33            | 288                               | 271                                        | 473                                         |  |  |  |
| General Services Administration                | -167          | -686                              | -8                                         | 2,148                                       |  |  |  |
| International Assistance Programs              | 882           | 14,582                            | 16,078                                     | 25,552                                      |  |  |  |
| National Aeronautics and Space Administration  | 1,622         | 14,792                            | 14,012                                     | 23,552                                      |  |  |  |
| National Science Foundation                    | 543           | 4,417                             | 4,537                                      | 8,251                                       |  |  |  |
| Office of Personnel Management                 | 9,126         | 71,451                            | 70,754                                     | 107,933                                     |  |  |  |
| Small Business Administration                  | 53,161        | 293,748                           | 25,608                                     | 372,320                                     |  |  |  |
| Social Security Administration                 | 95,042        | 788,492                           | 761,838                                    | 1,199,226                                   |  |  |  |
| Independent Agencies                           | 1,394         | 12,263                            | 21,161                                     | 35,010                                      |  |  |  |
| Undistributed Offsetting Receipts:             | 2 227         | 07.005                            | 70.050                                     | 404 400                                     |  |  |  |
| Interest                                       | -6,387        | -67,325                           | -72,053                                    | -124,193                                    |  |  |  |
| Other Total Outlove                            | -7,688        | -86,145                           | -74,046                                    | -203,609                                    |  |  |  |
| Total Outlays                                  | 595,698       | 4,670,668                         | 3,899,469                                  | 7,249,456                                   |  |  |  |
| (On-Budget)                                    | 503,112       | 3,996,695                         | 3,258,557                                  | 6,231,925                                   |  |  |  |
| (Off-Budget)                                   | 92,586        | 673,973                           | 640,912                                    | 1,017,531                                   |  |  |  |
| Surplus (+) or Deficit (-)                     | -131,953      | -2,063,789                        | -1,880,229                                 | -3,668,679                                  |  |  |  |
| (On-Budget)                                    | -119,158      | -2,044,316                        | -1,876,914                                 | -3,595,280                                  |  |  |  |
| (Off-Budget)                                   | -12,796       | -19,473                           | -3,315                                     | -73,399                                     |  |  |  |